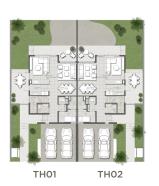

| Total BUA |         |
|----------------------|-----------|---------|
|                      | Sqm       | Sqft    |
| International - TH01 | 272.40    | 2932.09 |
| International - TH02 | 271.99    | 2927.67 |
| Contemporary - TH01  | 271.84    | 2926.06 |
| Contemporary - TH02  | 271.72    | 2924.77 |









Ground Floor First Floor Roof Terrace





### DUBAI HILLS ESTATE

#### **3 BEDROOM**

|                   | Total BUA |         |
|-------------------|-----------|---------|
|                   | Sqm       | Sqft    |
| Modern - TH01     | 271.96    | 2927.35 |
| Modern - TH02     | 271.96    | 2927.35 |
| Minimalist - TH01 | 271.85    | 2926.17 |
| Minimalist - TH02 | 271.82    | 2925.84 |
| Cubic - TH01      | 272.71    | 2935.42 |
| Cubic - TH02      | 272.72    | 2935.53 |









Ground Floor First Floor Roof Terrace

### DUBAI HILLS ESTATE

#### 4 BEDROOM

|                      | Total BUA |         |
|----------------------|-----------|---------|
|                      | Sqm       | Sqft    |
| Modern - TH01        | 312.47    | 3363.40 |
| Modern - TH02        | 312.83    | 3367.27 |
| International - TH01 | 312.28    | 3361.35 |
| International - TH02 | 312.76    | 3366.52 |
| Minimalist - TH01    | 312.21    | 3360.60 |
| Minimalist - TH02    | 312.76    | 3366.52 |
| Cubic - TH01         | 312.29    | 3361.46 |
| Cubic - TH02         | 312.69    | 3365.76 |
| Contemporary - TH01  | 312.29    | 3361.46 |
| Contemporary - TH02  | 312.67    | 3365.55 |









**Ground Floor** First Floor **Roof Terrace** 



## DUBAI HILLS ESTATE

## 3 BEDROOM STANDAL