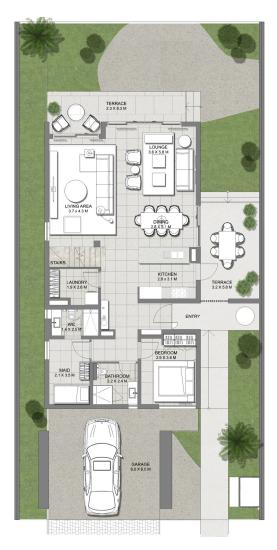

inimalist - TH01    | 312.21    | 3360.60 |
| Minimalist - TH02    | 312.76    | 3366.52 |
| Cubic - TH01         | 312.29    | 3361.46 |
| Cubic - TH02         | 312.69    | 3365.76 |
| Contemporary - TH01  | 312.29    | 3361.46 |
| Contemporary - TH02  | 312.67    | 3365.55 |









**Ground Floor** First Floor **Roof Terrace** 



## DUBAI HILLS ESTATE

## 3 BEDROOM STANDALONE

|               | Total BUA |         |
|---------------|-----------|---------|
|               | Sqm       | Sqft    |
| Modern - TH01 | 277.56    | 2987.63 |







Ground Floor First Floor Roof Terrace

# DUBAI HILLS ESTATE

## 4 BEDROOM STANDALONE

|               | Total BUA |         |
|---------------|-----------|---------|
|               | Sqm       | Sqft    |
| Modern - TH02 | 321.16    | 3456.93 |



**Ground Floor** 



First Floor



Roof Terrace