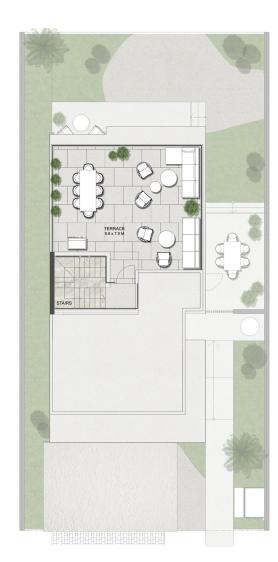

60.60 |
| Minimalist - TH02    | 312.76    | 3366.52 |
| Cubic - TH01         | 312.29    | 3361.46 |
| Cubic - TH02         | 312.69    | 3365.76 |
| Contemporary - TH01  | 312.29    | 3361.46 |
| Contemporary - TH02  | 312.67    | 3365.55 |









**Ground Floor** First Floor **Roof Terrace** 



## DUBAI HILLS ESTATE

## 3 BEDROOM STANDALONE

|               | Total BUA |         |
|---------------|-----------|---------|
|               | Sqm       | Sqft    |
| Modern - TH01 | 277.56    | 2987.63 |







Ground Floor First Floor Roof Terrace

# DUBAI HILLS ESTATE

## 4 BEDROOM STANDALONE

|               | Total BUA |         |
|---------------|-----------|---------|
|               | Sqm       | Sqft    |
| Modern - TH02 | 321.16    | 3456.93 |



**Ground Floor** 



First Floor



Roof Terrace