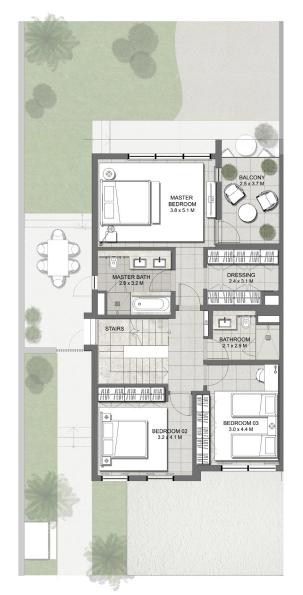

otal BUA |         |
|----------------------|-----------|---------|
|                      | Sqm       | Sqft    |
| International - TH01 | 272.40    | 2932.09 |
| International - TH02 | 271.99    | 2927.67 |
| Contemporary - TH01  | 271.84    | 2926.06 |
| Contemporary - TH02  | 271.72    | 2924.77 |









Ground Floor First Floor Roof Terrace





### DUBAI HILLS ESTATE

#### **3 BEDROOM**

|                   | Total BUA |         |
|-------------------|-----------|---------|
|                   | Sqm       | Sqft    |
| Modern - TH01     | 271.96    | 2927.35 |
| Modern - TH02     | 271.96    | 2927.35 |
| Minimalist - TH01 | 271.85    | 2926.17 |
| Minimalist - TH02 | 271.82    | 2925.84 |
| Cubic - TH01      | 272.71    | 2935.42 |
| Cubic - TH02      | 272.72    | 2935.53 |









Ground Floor First Floor Roof Terrace

### DUBAI HILLS ESTATE

#### 4 BEDROOM

|                      | Total BUA |         |
|----------------------|-----------|---------|
|                      | Sqm       | Sqft    |
| Modern - TH01        | 312.47    | 3363.40 |
| Modern - TH02        | 312.83    | 3367.27 |
| International - TH01 | 312.28    | 3361.35 |
| International - TH02 | 312.76    | 3366.52 |
| Minimalist - TH01    | 312.21    | 3360.60 |
| Minimalist - TH02    | 312.76    | 3366.52 |
| Cubic - TH01         | 312.29    | 3361.46 |
| Cubic - TH02         | 312.69    | 3365.76 |
| Contemporary - TH01  | 312.29    | 3361.46 |
| Contemporary - TH02  | 312.67    | 3365.55 |









**Ground Floor** First Floor **Roof Terrace** 



## DUBAI HILLS ESTATE

## 3 BEDROOM STANDALONE