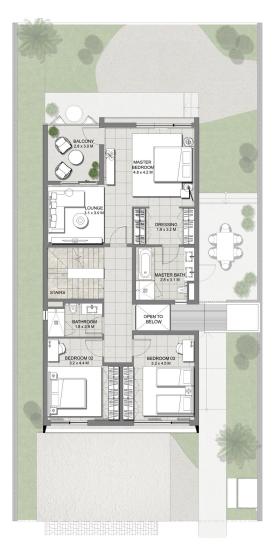

312.21    | 3360.60 |
| Minimalist - TH02    | 312.76    | 3366.52 |
| Cubic - TH01         | 312.29    | 3361.46 |
| Cubic - TH02         | 312.69    | 3365.76 |
| Contemporary - TH01  | 312.29    | 3361.46 |
| Contemporary - TH02  | 312.67    | 3365.55 |









**Ground Floor** First Floor **Roof Terrace** 



## DUBAI HILLS ESTATE

## 3 BEDROOM STANDALONE

|               | Total BUA |         |
|---------------|-----------|---------|
|               | Sqm       | Sqft    |
| Modern - TH01 | 277.56    | 2987.63 |







Ground Floor First Floor Roof Terrace

# DUBAI HILLS ESTATE

## 4 BEDROOM STANDALONE

|               | Total BUA |         |
|---------------|-----------|---------|
|               | Sqm       | Sqft    |
| Modern - TH02 | 321.16    | 3456.93 |



**Ground Floor** 



First Floor



Roof Terrace