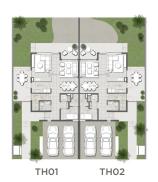

#### **3 BEDROOM**

|                      | Total BUA |         |
|----------------------|-----------|---------|
|                      | Sqm       | Sqft    |
| International - TH01 | 272.40    | 2932.09 |
| International - TH02 | 271.99    | 2927.67 |
| Contemporary - TH01  | 271.84    | 2926.06 |
| Contemporary - TH02  | 271.72    | 2924.77 |

#### **3 BEDROOM**

|                   | Total BUA |         |
|-------------------|-----------|---------|
|                   | Sqm       | Sqft    |
| Modern - TH01     | 271.96    | 2927.35 |
| Modern - TH02     | 271.96    | 2927.35 |
| Minimalist - TH01 | 271.85    | 2926.17 |
| Minimalist - TH02 | 271.82    | 2925.84 |
| Cubic - TH01      | 272.71    | 2935.42 |
| Cubic - TH02      | 272.72    | 2935.53 |

#### 4 BEDROOM

|                      | Total BUA |         |
|----------------------|-----------|---------|
|                      | Sqm       | Sqft    |
| Modern - TH01        | 312.47    | 3363.40 |
| Modern - TH02        | 312.83    | 3367.27 |
| International - TH01 | 312.28    | 3361.35 |
| International - TH02 | 312.76    | 3366.52 |
| Minimalist - TH01    | 312.21    | 3360.60 |
| Minimalist - TH02    | 312.76    | 3366.52 |
| Cubic - TH01         | 312.29    | 3361.46 |
| Cubic - TH02         | 312.69    | 3365.76 |
| Contemporary - TH01  | 312.29    | 3361.46 |
| Contemporary - TH02  | 312.67    | 3365.55 |