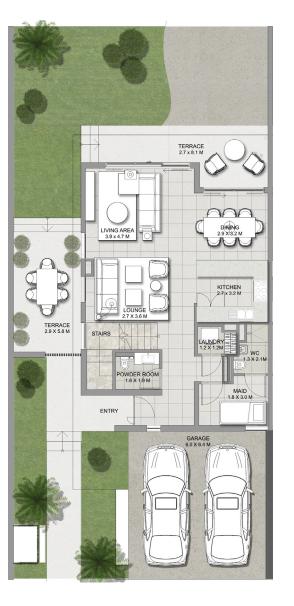

Total BUA |         |
|----------------------|-----------|---------|
|                      | Sqm       | Sqft    |
| International - TH01 | 272.40    | 2932.09 |
| International - TH02 | 271.99    | 2927.67 |
| Contemporary - TH01  | 271.84    | 2926.06 |
| Contemporary - TH02  | 271.72    | 2924.77 |









Ground Floor First Floor Roof Terrace





### DUBAI HILLS ESTATE

#### **3 BEDROOM**

|                   | Total BUA |         |
|-------------------|-----------|---------|
|                   | Sqm       | Sqft    |
| Modern - TH01     | 271.96    | 2927.35 |
| Modern - TH02     | 271.96    | 2927.35 |
| Minimalist - TH01 | 271.85    | 2926.17 |
| Minimalist - TH02 | 271.82    | 2925.84 |
| Cubic - TH01      | 272.71    | 2935.42 |
| Cubic - TH02      | 272.72    | 2935.53 |









Ground Floor First Floor Roof Terrace

### DUBAI HILLS ESTATE

#### 4 BEDROOM

|                      | Total BUA |         |
|----------------------|-----------|---------|
|                      | Sqm       | Sqft    |
| Modern - TH01        | 312.47    | 3363.40 |
| Modern - TH02        | 312.83    | 3367.27 |
| International - TH01 | 312.28    | 3361.35 |
| International - TH02 | 312.76    | 3366.52 |
| Minimalist - TH01    | 312.21    | 3360.60 |
| Minimalist - TH02    | 312.76    | 3366.52 |
| Cubic - TH01         | 312.29    | 3361.46 |
| Cubic - TH02         | 312.69    | 3365.76 |
| Contemporary - TH01  | 312.29    | 3361.46 |
| Contemporary - TH02  | 312.67    | 3365.55 |









**Ground Floor** First Floor **Roof Terrace** 



## DUBAI HILLS ESTATE

## 3 BEDROOM STANDALON