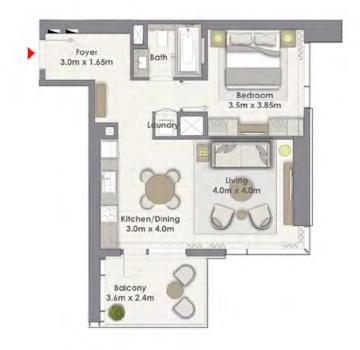

## 1 BEDROOM WITH BALCONY

TOWER 1 UNIT 04 | LEVELS 2-16

Suite Area 716.55 Sq.ft. / 66.57 Sq.m.

Balcony Area 103.33 Sq.ft. / 9.60 Sq.m.

Total Area 819.89 Sq.ft. / 76.17 Sq.m.

## 1 BEDROOM WITH BALCONY

TOWER 1 UNIT 05 | LEVELS 18-36

Suite Area 716.55 Sq.ft. / 66.57 Sq.m.

Balcony Area 103.33 Sq.ft. / 9.60 Sq.m.

Total Area 819.89 Sq.ft. / 76.17 Sq.m.

## 1 BEDROOM WITH BALCONY

TOWER 1 UNIT 08 | LEVELS 18-36

Suite Area 716.55 Sq.ft. / 66.57 Sq.m.

Balcony Area 103.33 Sq.ft. / 9.60 Sq.m.

Total Area 819.89 Sq.ft. / 76.17 Sq.m.