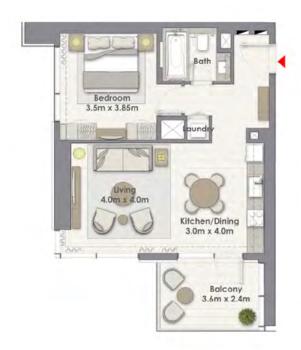

## 1 BEDROOM WITH BALCONY

TOWER 1 UNIT 02 | LEVELS 18-36

Suite Area 706.54 Sq.ft. / 65.64 Sq.m.
Balcony Area 68.03 Sq.ft. / 6.32 Sq.m.
Total Area 774.57 Sq.ft. / 71.96 Sq.m.