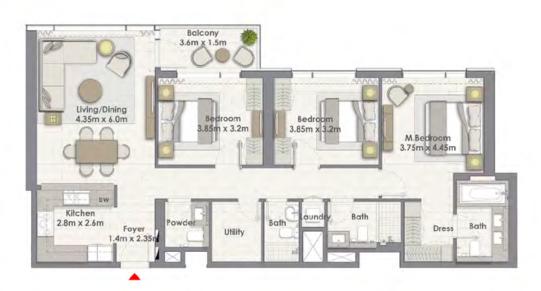

## 3 BEDROOM WITH BALCONY

TOWER 1 UNIT 01 | LEVELS 18-36

Suite Area 1433.86 Sq.ft. / 133.21 Sq.m.

Balcony Area 208.82 Sq.ft. / 19.40 Sq.m.

Total Area 1642.68 Sq.ft. / 152.61 Sq.m.

## 3 BEDROOM WITH BALCONY

TOWER 1 UNIT 03 | LEVELS 18-36

Suite Area 1373.37 Sq.ft. / 127.59 Sq.m.

Balcony Area 68.03 Sq.ft. / 6.32 Sq.m.

Total Area 1441.40 Sq.ft. / 133.91 Sq.m.

## 3 BEDROOM WITH BALCONY

TOWER 1 UNIT 04 | LEVELS 18-36

Suite Area 1433.86 Sq.ft. / 133.21 Sq.m.

Balcony Area 208.82 Sq.ft. / 19.40 Sq.m.

Total Area 1642.68 Sq.ft. / 152.61 Sq.m.