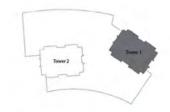

# FLOOR PLANS TOWER 1







## 2 BEDROOM WITH BALCONY

TOWER 1 UNIT 01 | LEVELS 2-16



Suite Area 1073.05 Sq.ft. / 99.69 Sq.m.

Balcony Area 172.65 Sq.ft. / 16.04 Sq.m.

Total Area 1245.71 Sq.ft. / 115.73 Sq.m.







## 2 BEDROOM WITH BALCONY

TOWER 1 UNIT 02 | LEVELS 2-16

Suite Area 1035.06 Sq.ft. / 96.16 Sq.m.

Balcony Area 68.03 Sq.ft. / 6.32 Sq.m.

Total Area 1103.09 Sq.ft. / 102.48 Sq.m.









### 2 BEDROOM WITH BALCONY

TOWER 1 UNIT 03 | LEVELS 2-16



Suite Area 1035.06 Sq.ft. / 96.16 Sq.m.

Balcony Area 68.03 Sq.ft. / 6.32 Sq.m.

Total Area 1103.09 Sq.ft. / 102.48 Sq.m.







## 1 BEDROOM WITH BALCONY

TOWER 1 UNIT 04 | LEVELS 2-16

Suite Area 716.55 Sq.ft. / 66.57 Sq.m.

Balcony Area 103.33 Sq.ft. / 9.60 Sq.m.

Total Area 819.89 Sq.ft. / 76.17 Sq.m.









### 1 BEDROOM WITH BALCONY

TOWER 1 UNIT 05 | LEVELS 2-16



Suite Area 695.56 Sq.ft. / 64.62 Sq.m.

Balcony Area 134.98 Sq.ft. / 12.54 Sq.m.

Total Area 830.54 Sq.ft. / 77.16 Sq.m.









### 1 BEDROOM WITH BALCONY

TOWER 1 UNIT 06 | LEVELS 2-16

Suite Area 681.68 Sq.ft. / 63.33 Sq.m.

Balcony Area 103.33 Sq.ft. / 9.60 Sq.m.

Total Area 785.01 Sq.ft. / 72.93 Sq.m.









## 2 BEDROOM WITH BALCONY

TOWER 1 UNIT 07 | LEVEL 2-16, UNIT 06 | LEVEL 18-36

Suite Area 1035.06 Sq.ft. / 96.16 Sq.m.

Balcony Area 68.03 Sq.ft. / 6.32 Sq.m.

Total Area 1103.09 Sq.ft. / 102.48 Sq.m.











## 2 BEDROOM WITH B