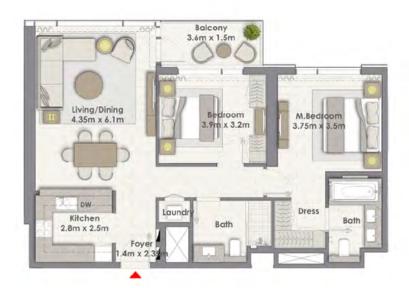

## 2 BEDROOM WITH BALCONY

TOWER 1 UNIT 01 | LEVELS 2-16

Suite Area 1073.05 Sq.ft. / 99.69 Sq.m.

Balcony Area 172.65 Sq.ft. / 16.04 Sq.m.

Total Area 1245.71 Sq.ft. / 115.73 Sq.m.

## 2 BEDROOM WITH BALCONY

TOWER 1 UNIT 02 | LEVELS 2-16

Suite Area 1035.06 Sq.ft. / 96.16 Sq.m.

Balcony Area 68.03 Sq.ft. / 6.32 Sq.m.

Total Area 1103.09 Sq.ft. / 102.48 Sq.m.

### 2 BEDROOM WITH BALCONY

TOWER 1 UNIT 03 | LEVELS 2-16

Suite Area 1035.06 Sq.ft. / 96.16 Sq.m.

Balcony Area 68.03 Sq.ft. / 6.32 Sq.m.

Total Area 1103.09 Sq.ft. / 102.48 Sq.m.

## 1 BEDROOM WITH BALCONY

TOWER 1 UNIT 04 | LEVELS 2-16

Suite Area 716.55 Sq.ft. / 66.57 Sq.m.

Balcony Area 103.33 Sq.ft. / 9.60 Sq.m.

Total Area 819.89 Sq.ft. / 76.17 Sq.m.

### 1 BEDROOM WITH BALCONY

TOWER 1 UNIT 05 | LEVELS 2-16

Suite Area 695.56 Sq.ft. / 64.62 Sq.m.

Balcony Area 134.98 Sq.ft. / 12.54 Sq.m.

Total Area 830.54 Sq.ft. / 77.16 Sq.m.

### 1 BEDROOM WITH BALCONY

TOWER 1 UNIT 06 | LEVELS 2-16

Suite Area 681.68 Sq.ft. / 63.33 Sq.m.

Balcony Area 103.33 Sq.ft. / 9.60 Sq.m.

Total Area 785.01 Sq.ft. / 72.93 Sq.m.

## 2 BEDROOM WITH BALCONY

TOWER 1 UNIT 07 | LEVEL 2-16, UNIT 06 | LEVEL 18-36

Suite Area 1035.06 Sq.ft. / 96.16 Sq.m.

Balcony Area 68.03 Sq.ft. / 6.32 Sq.m.

Total Area 1103.09 Sq.ft. / 102.48 Sq.m.

## 2 BEDROOM WITH BALCONY

TOWER 1 UNIT 08 | LEVELS 2-16, UNIT 07 | LEVELS 18-36

Suite Area 1035.06 Sq.ft. / 96.16 Sq.m.

Balcony Area 68.03 Sq.ft. / 6.32 Sq.m.

Total Area 1103.09 Sq.ft. / 102.48 Sq.m.

## 2 BEDROOM WITH BALCONY

TOWER 1 UNIT 09 | LEVELS 2-16

Suite Area 1073.05 Sq.ft. / 99.69 Sq.m.

Balcony Area 172.65 Sq.ft. / 16.04 Sq.m.

Total Area 1245.71 Sq.ft. / 115.73 Sq.m.