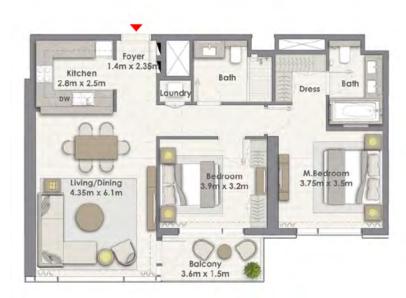

## 2 BEDROOM WITH BALCONY

TOWER 1 UNIT 02 | LEVELS 2-16

Suite Area 1035.06 Sq.ft. / 96.16 Sq.m.

Balcony Area 68.03 Sq.ft. / 6.32 Sq.m.

Total Area 1103.09 Sq.ft. / 102.48 Sq.m.

### 2 BEDROOM WITH BALCONY

TOWER 1 UNIT 03 | LEVELS 2-16

Suite Area 1035.06 Sq.ft. / 96.16 Sq.m.

Balcony Area 68.03 Sq.ft. / 6.32 Sq.m.

Total Area 1103.09 Sq.ft. / 102.48 Sq.m.

## 2 BEDROOM WITH BALCONY

TOWER 1 UNIT 07 | LEVEL 2-16, UNIT 06 | LEVEL 18-36

Suite Area 1035.06 Sq.ft. / 96.16 Sq.m.

Balcony Area 68.03 Sq.ft. / 6.32 Sq.m.

Total Area 1103.09 Sq.ft. / 102.48 Sq.m.

## 2 BEDROOM WITH BALCONY

TOWER 1 UNIT 08 | LEVELS 2-16, UNIT 07 | LEVELS 18-36

Suite Area 1035.06 Sq.ft. / 96.16 Sq.m.

Balcony Area 68.03 Sq.ft. / 6.32 Sq.m.

Total Area 1103.09 Sq.ft. / 102.48 Sq.m.