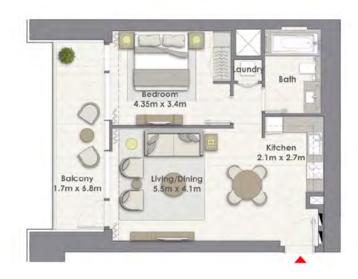

## 1 BEDROOM WITH BALCONY

TOWER 1 UNIT 04 | LEVELS 2-16

Suite Area 716.55 Sq.ft. / 66.57 Sq.m.

Balcony Area 103.33 Sq.ft. / 9.60 Sq.m.

Total Area 819.89 Sq.ft. / 76.17 Sq.m.

## 1 BEDROOM WITH BALCONY

TOWER 1 UNIT 05 | LEVELS 18-36

Suite Area 716.55 Sq.ft. / 66.57 Sq.m.

Balcony Area 103.33 Sq.ft. / 9.60 Sq.m.

Total Area 819.89 Sq.ft. / 76.17 Sq.m.

## 1 BEDROOM WITH BALCONY

TOWER 1 UNIT 08 | LEVELS 18-36

Suite Area 716.55 Sq.ft. / 66.57 Sq.m.

Balcony Area 103.33 Sq.ft. / 9.60 Sq.m.

Total Area 819.89 Sq.ft. / 76.17 Sq.m.