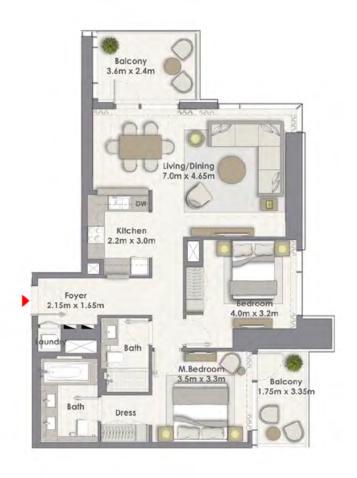

## 2 BEDROOM WITH BALCONY

TOWER 1 UNIT 02 | LEVELS 2-16

Suite Area 1035.06 Sq.ft. / 96.16 Sq.m.

Balcony Area 68.03 Sq.ft. / 6.32 Sq.m.

Total Area 1103.09 Sq.ft. / 102.48 Sq.m.

### 2 BEDROOM WITH BALCONY

TOWER 1 UNIT 03 | LEVELS 2-16

Suite Area 1035.06 Sq.ft. / 96.16 Sq.m.

Balcony Area 68.03 Sq.ft. / 6.32 Sq.m.

Total Area 1103.09 Sq.ft. / 102.48 Sq.m.

## 2 BEDROOM WITH BALCONY

TOWER 1 UNIT 07 | LEVEL 2-16, UNIT 06 | LEVEL 18-36

Suite Area 1035.06 Sq.ft. / 96.16 Sq.m.

Balcony Area 68.03 Sq.ft. / 6.32 Sq.m.

Total Area 1103.09 Sq.ft. / 102.48 Sq.m.

## 2 BEDROOM WITH BALCONY

TOWER 1 UNIT 08 | LEVELS 2-16, UNIT 07 | LEVELS 18-36

Suite Area 1035.06 Sq.ft. / 96.16 Sq.m.

Balcony Area 68.03 Sq.ft. / 6.32 Sq.m.

Total Area 1103.09 Sq.ft. / 102.48 Sq.m.