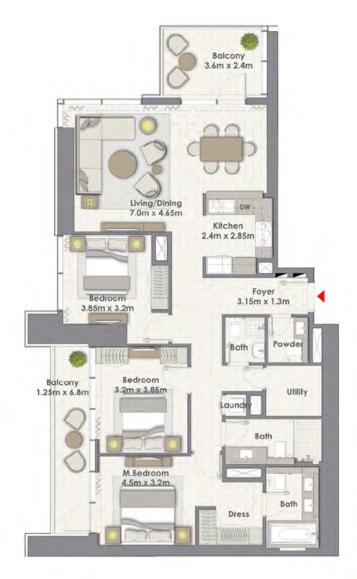

## 3 BEDROOM WITH BALCONY

TOWER 1 UNIT 01 | LEVELS 18-36

Suite Area 1433.86 Sq.ft. / 133.21 Sq.m.

Balcony Area 208.82 Sq.ft. / 19.40 Sq.m.

Total Area 1642.68 Sq.ft. / 152.61 Sq.m.