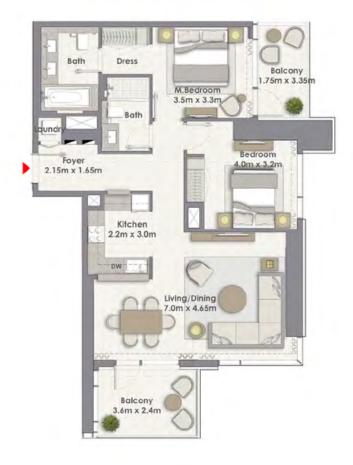

## 2 BEDROOM WITH BALCONY

TOWER 1 UNIT 02 | LEVELS 2-16

Suite Area 1035.06 Sq.ft. / 96.16 Sq.m.

Balcony Area 68.03 Sq.ft. / 6.32 Sq.m.

Total Area 1103.09 Sq.ft. / 102.48 Sq.m.

### 2 BEDROOM WITH BALCONY

TOWER 1 UNIT 03 | LEVELS 2-16

Suite Area 1035.06 Sq.ft. / 96.16 Sq.m.

Balcony Area 68.03 Sq.ft. / 6.32 Sq.m.

Total Area 1103.09 Sq.ft. / 102.48 Sq.m.

## 2 BEDROOM WITH BALCONY

TOWER 1 UNIT 07 | LEVEL 2-16, UNIT 06 | LEVEL 18-36

Suite Area 1035.06 Sq.ft. / 96.16 Sq.m.

Balcony Area 68.03 Sq.ft. / 6.32 Sq.m.

Total Area 1103.09 Sq.ft. / 102.48 Sq.m.

## 2 BEDROOM WITH BALCONY

TOWER 1 UNIT 08 | LEVELS 2-16, UNIT 07 | LEVELS 18-36

Suite Area 1035.06 Sq.ft. / 96.16 Sq.m.

Balcony Area 68.03 Sq.ft. / 6.32 Sq.m.

Total Area 1103.09 Sq.ft. / 102.48 Sq.m.