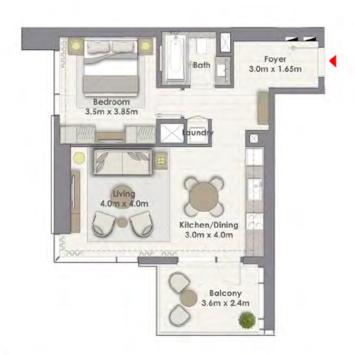

## 1 BEDROOM WITH BALCONY

TOWER 1 UNIT 02 | LEVELS 18-36

Suite Area 706.54 Sq.ft. / 65.64 Sq.m.
Balcony Area 68.03 Sq.ft. / 6.32 Sq.m.
Total Area 774.57 Sq.ft. / 71.96 Sq.m.