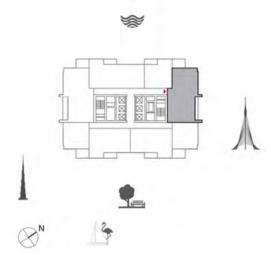

2 BEDROOM WITH BALCONY

TOWER 1 UNIT 07 | LEVEL 2-16, UNIT 06 | LEVEL 18-36

Suite Area 1035.06 Sq.ft. / 96.16 Sq.m.

Balcony Area 68.03 Sq.ft. / 6.32 Sq.m.

Total Area 1103.09 Sq.ft. / 102.48 Sq.m.











## 2 BEDROOM WITH BALCONY

TOWER 1 UNIT 08 | LEVELS 2-16, UNIT 07 | LEVELS 18-36

Suite Area 1035.06 Sq.ft. / 96.16 Sq.m.

Balcony Area 68.03 Sq.ft. / 6.32 Sq.m.

Total Area 1103.09 Sq.ft. / 102.48 Sq.m.









## 2 BEDROOM WITH BALCONY

TOWER 1 UNIT 09 | LEVELS 2-16



Suite Area 1073.05 Sq.ft. / 99.69 Sq.m.

Balcony Area 172.65 Sq.ft. / 16.04 Sq.m.

Total Area 1245.71 Sq.ft. / 115.73 Sq.m.







## 3 BEDROOM WITH BALCONY

TOWER 1 UNIT 01 | LEVELS 18-36

Suite Area 1433.86 Sq.ft. / 133.21 Sq.m.

Balcony Area 208.82 Sq.ft. / 19.40 Sq.m.

Total Area 1642.68 Sq.ft. / 152.61 Sq.m.









## 1 BEDROOM WITH BALCONY

TOWER 1 UNIT 02 | LEVELS 18-36



Suite Area 706.54 Sq.ft. / 65.64 Sq.m.
Balcony Area 68.03 Sq.ft. / 6.32 Sq.m.
Total Area 774.57 Sq.ft. / 71.96 Sq.m.







## 3 BEDROOM WITH BALCONY

TOWER 1 UNIT 03 | LEVELS 18-36

Suite Area 1373.37 Sq.ft. / 127.59 Sq.m.

Balcony Area 68.03 Sq.ft. / 6.32 Sq.m.

Total Area 1441.40 Sq.ft. / 133.91 Sq.m.









## 3 BEDROOM WITH BALCONY

TOWER 1 UNIT 04 | LEVELS 18-36



Suite Area 1433.86 Sq.ft. / 133.21 Sq.m.

Balcony Area 208.82 Sq.ft. / 19.40 Sq.m.

Total Area 1642.68 Sq.ft. / 152.61 Sq.m.









## 1 BEDROOM WITH BALCONY

TOWER 1 UNIT 05 | LEVELS 18-36

Suite Area 716.55 Sq.ft. / 66.57 Sq.m.

Balcony Area 103.33 Sq.ft. / 9.60 Sq.m.

Total Area 819.89 Sq.ft. / 76.17 Sq.m.









## 1 BEDROOM WITH BALCONY

TOWER