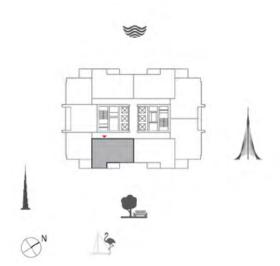

## 2 BEDROOM WITH BALCONY

TOWER 1 UNIT 01 | LEVELS 2-16

Suite Area 1073.05 Sq.ft. / 99.69 Sq.m.

Balcony Area 172.65 Sq.ft. / 16.04 Sq.m.

Total Area 1245.71 Sq.ft. / 115.73 Sq.m.