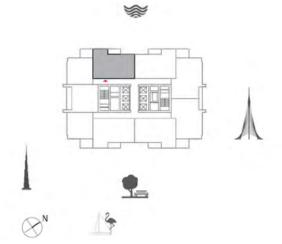

# FLOOR PLANS TOWER 1







## 2 BEDROOM WITH BALCONY

TOWER 1 UNIT 01 | LEVELS 2-16



Suite Area 1073.05 Sq.ft. / 99.69 Sq.m.

Balcony Area 172.65 Sq.ft. / 16.04 Sq.m.

Total Area 1245.71 Sq.ft. / 115.73 Sq.m.







## 2 BEDROOM WITH BALCONY

TOWER 1 UNIT 02 | LEVELS 2-16

Suite Area 1035.06 Sq.ft. / 96.16 Sq.m.

Balcony Area 68.03 Sq.ft. / 6.32 Sq.m.

Total Area 1103.09 Sq.ft. / 102.48 Sq.m.









### 2 BEDROOM WITH BALCONY

TOWER 1 UNIT 03 | LEVELS 2-16



Suite Area 1035.06 Sq.ft. / 96.16 Sq.m.

Balcony Area 68.03 Sq.ft. / 6.32 Sq.m.

Total Area 1103.09 Sq.ft. / 102.48 Sq.m.







## 1 BEDROOM WITH BALCONY

TOWER 1 UNIT 04 | LEVELS 2-16

Suite Area 716.55 Sq.ft. / 66.57 Sq.m.

Balcony Area 103.33 Sq.ft. / 9.60 Sq.m.

Total Area 819.89 Sq.ft. / 76.17 Sq.m.









### 1 BEDROOM WITH BALCONY

TOWER 1 UNIT 05 | LEVELS 2-16



Suite Area 695.56 Sq.ft. / 64.62 Sq.m.

Balcony Area 134.98 Sq.ft. / 12.54 Sq.m.

Total Area 830.54 Sq.ft. / 77.16 Sq.m.









### 1 BEDROOM WITH BALCONY

TOWER 1 UNIT 06 | LEVELS 2-16

Suite Area 681.68 Sq.ft. / 63.33 Sq.m.

Balcony Area 103.33 Sq.ft. / 9.60 Sq.m.

Total Area 785.01 Sq.ft. / 72.93 Sq.m.









## 2 BEDROOM WITH BALCONY

TOWER 1 UNIT 07 | LEVEL 2-16, UNIT 06 | LEVEL 18-36

Suite Area 1035.06 Sq.f