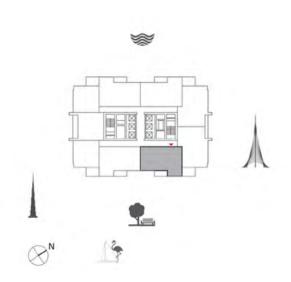

## 2 BEDROOM WITH BALCONY

TOWER 1 UNIT 02 | LEVELS 2-16

Suite Area 1035.06 Sq.ft. / 96.16 Sq.m.

Balcony Area 68.03 Sq.ft. / 6.32 Sq.m.

Total Area 1103.09 Sq.ft. / 102.48 Sq.m.