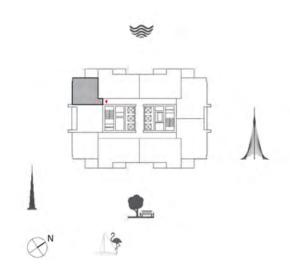

# FLOOR PLANS TOWER 1







## 2 BEDROOM WITH BALCONY

TOWER 1 UNIT 01 | LEVELS 2-16



Suite Area 1073.05 Sq.ft. / 99.69 Sq.m.

Balcony Area 172.65 Sq.ft. / 16.04 Sq.m.

Total Area 1245.71 Sq.ft. / 115.73 Sq.m.







## 2 BEDROOM WITH BALCONY

TOWER 1 UNIT 02 | LEVELS 2-16

Suite Area 1035.06 Sq.ft. / 96.16 Sq.m.

Balcony Area 68.03 Sq.ft. / 6.32 Sq.m.

Total Area 1103.09 Sq.ft. / 102.48 Sq.m.









### 2 BEDROOM WITH BALCONY

TOWER 1 UNIT 03 | LEVELS 2-16



Suite Area 1035.06 Sq.ft. / 96.16 Sq.m.

Balcony Area 68.03 Sq.ft. / 6.32 Sq.m.

Total Area 1103.09 Sq.ft. / 102.48 Sq.m.







## 1 BEDROOM WITH BALCONY

TOWER 1 UNIT 04 | LEVELS 2-16

Suite Area 716.55 Sq.ft. / 66.57 Sq.m.

Balcony Area 103.33 Sq.ft. / 9.60 Sq.m.

Total Area 819.89 Sq.ft. / 76.17 Sq.m.









### 1 BEDROOM WITH BALCONY

TOWER 1 UNIT 05 | LEVELS 2-16



Suite Area 695.56 Sq.ft. / 64.62 Sq.m.

Balcony Area 134.98 Sq.ft. / 12.54 Sq.m.

Total Area 830.54 Sq.ft. / 77.16 Sq.m.









### 1 BEDROOM WITH BALCONY

TOWER 1 UNIT 06 | LEVELS 2-16

Suite Area 681.68 Sq.ft. / 63.33 Sq.m.

Balcony Area 103.33 Sq.ft. / 9.60 Sq.m.

Total Area 785.01 Sq.ft. / 72.93 Sq.m.









## 2 BEDROOM WITH BALCONY

TOWER 1 UNIT 07 | LEVEL 2-16, UNIT 06 | LEVEL 18-36

Suite Area 1035.06 Sq.ft. / 96.16 Sq.m.

Balcony Area 68.03 Sq.ft. / 6.32 Sq.m.

Total Area 1103.09 Sq.ft. / 102.48 Sq.m.











## 2 BEDROOM WITH BALCONY

TOWER 1 UNIT 08 | LEVELS 2-16, UNIT 07 | LEVELS 18-36

Suite Area 1035.06 Sq.ft. / 96.16 Sq.m.

Balcony Area 68.03 Sq.ft. / 6.32 Sq.m.

Total Area 1103.09 Sq.ft. / 102.48 Sq