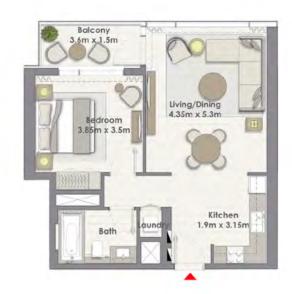

## 2 BEDROOM WITH BALCONY

TOWER 1 UNIT 01 | LEVELS 2-16

Suite Area 1073.05 Sq.ft. / 99.69 Sq.m.

Balcony Area 172.65 Sq.ft. / 16.04 Sq.m.

Total Area 1245.71 Sq.ft. / 115.73 Sq.m.

## 2 BEDROOM WITH BALCONY

TOWER 1 UNIT 02 | LEVELS 2-16

Suite Area 1035.06 Sq.ft. / 96.16 Sq.m.

Balcony Area 68.03 Sq.ft. / 6.32 Sq.m.

Total Area 1103.09 Sq.ft. / 102.48 Sq.m.

### 2 BEDROOM WITH BALCONY

TOWER 1 UNIT 03 | LEVELS 2-16

Suite Area 1035.06 Sq.ft. / 96.16 Sq.m.

Balcony Area 68.03 Sq.ft. / 6.32 Sq.m.

Total Area 1103.09 Sq.ft. / 102.48 Sq.m.

## 1 BEDROOM WITH BALCONY

TOWER 1 UNIT 04 | LEVELS 2-16

Suite Area 716.55 Sq.ft. / 66.57 Sq.m.

Balcony Area 103.33 Sq.ft. / 9.60 Sq.m.

Total Area 819.89 Sq.ft. / 76.17 Sq.m.

### 1 BEDROOM WITH BALCONY

TOWER 1 UNIT 05 | LEVELS 2-16

Suite Area 695.56 Sq.ft. / 64.62 Sq.m.

Balcony Area 134.98 Sq.ft. / 12.54 Sq.m.

Total Area 830.54 Sq.ft. / 77.16 Sq.m.

### 1 BEDROOM WITH BALCONY

TOWER 1 UNIT 06 | LEVELS 2-16

Suite Area 681.68 Sq.ft. / 63.33 Sq.m.

Balcony Area 103.33 Sq.ft. / 9.60 Sq.m.

Total Area 785.01 Sq.ft. / 72.93 Sq.m.

## 2 BEDROOM WITH BALCONY

TOWER 1 UNIT 07 | LEVEL 2-16, UNIT 06 | LEVEL 18-36

Suite Area 1035.06 Sq.ft. / 96.16 Sq.m.

Balcony Area 68.03 Sq.ft. / 6.32 Sq.m.

Total Area 1103.09 Sq.ft. / 102.48 Sq.m.

## 2 BEDROOM WITH BALCONY

TOWER 1 UNIT 08 | LEVELS 2-16, UNIT 07 | LEVELS 18-36

Suite Area 1035.06 Sq.ft. / 96.16 Sq.m.

Balcony Area 68.03 Sq.ft. / 6.32 Sq.m.

Total Area 1103.09 Sq.ft. / 102.48 Sq.m.

## 2 BEDROOM WITH BALCONY

TOWER 1 UNIT 09 | LEVELS 2-16

Suite Area 1073.05 Sq.ft. / 99.69 Sq.m.

Balcony Area 172.65 Sq.ft. / 16.04 Sq.m.

Total Area 1245.71 Sq.ft. / 115.73 Sq.m.