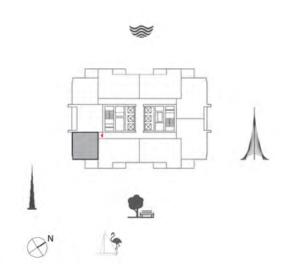

Total Area 1103.09 Sq.ft. / 102.48 Sq.m.









### 2 BEDROOM WITH BALCONY

TOWER 1 UNIT 03 | LEVELS 2-16



Suite Area 1035.06 Sq.ft. / 96.16 Sq.m.

Balcony Area 68.03 Sq.ft. / 6.32 Sq.m.

Total Area 1103.09 Sq.ft. / 102.48 Sq.m.







## 1 BEDROOM WITH BALCONY

TOWER 1 UNIT 04 | LEVELS 2-16

Suite Area 716.55 Sq.ft. / 66.57 Sq.m.

Balcony Area 103.33 Sq.ft. / 9.60 Sq.m.

Total Area 819.89 Sq.ft. / 76.17 Sq.m.









### 1 BEDROOM WITH BALCONY

TOWER 1 UNIT 05 | LEVELS 2-16



Suite Area 695.56 Sq.ft. / 64.62 Sq.m.

Balcony Area 134.98 Sq.ft. / 12.54 Sq.m.

Total Area 830.54 Sq.ft. / 77.16 Sq.m.









### 1 BEDROOM WITH BALCONY

TOWER 1 UNIT 06 | LEVELS 2-16

Suite Area 681.68 Sq.ft. / 63.33 Sq.m.

Balcony Area 103.33 Sq.ft. / 9.60 Sq.m.

Total Area 785.01 Sq.ft. / 72.93 Sq.m.









## 2 BEDROOM WITH BALCONY

TOWER 1 UNIT 07 | LEVEL 2-16, UNIT 06 | LEVEL 18-36

Suite Area 1035.06 Sq.ft. / 96.16 Sq.m.

Balcony Area 68.03 Sq.ft. / 6.32 Sq.m.

Total Area 1103.09 Sq.ft. / 102.48 Sq.m.











## 2 BEDROOM WITH BALCONY

TOWER 1 UNIT 08 | LEVELS 2-16, UNIT 07 | LEVELS 18-36

Suite Area 1035.06 Sq.ft. / 96.16 Sq.m.

Balcony Area 68.03 Sq.ft. / 6.32 Sq.m.

Total Area 1103.09 Sq.ft. / 102.48 Sq.m.









## 2 BEDROOM WITH BALCONY

TOWER 1 UNIT 09 | LEVELS 2-16



Suite Area 1073.05 Sq.ft. / 99.69 Sq.m.

Balcony Area 172.65 Sq.ft. / 16.04 Sq.m.

Total Area 1245.71 Sq.ft. / 115.73 Sq.m.







## 3 BEDROOM WITH BALCONY

TOWER 1 UNIT 01 | LEVELS 18-36

Suite Area 1433.86 Sq.ft. / 133.21 Sq.m.

Balcony Area 208.82 Sq.ft. / 19.40 Sq.m.

Total Area 1642.68 Sq.ft. / 152.