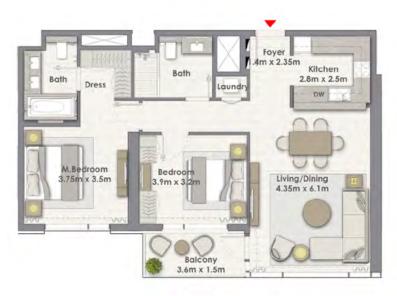

## 2 BEDROOM WITH BALCONY

TOWER 1 UNIT 01 | LEVELS 2-16

Suite Area 1073.05 Sq.ft. / 99.69 Sq.m.

Balcony Area 172.65 Sq.ft. / 16.04 Sq.m.

Total Area 1245.71 Sq.ft. / 115.73 Sq.m.