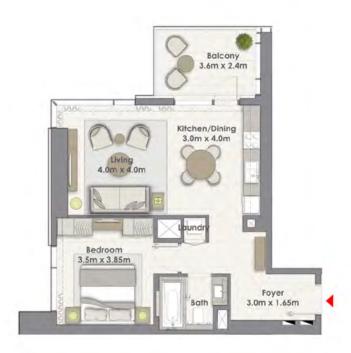

## 2 BEDROOM WITH BALCONY

TOWER 1 UNIT 01 | LEVELS 2-16

Suite Area 1073.05 Sq.ft. / 99.69 Sq.m.

Balcony Area 172.65 Sq.ft. / 16.04 Sq.m.

Total Area 1245.71 Sq.ft. / 115.73 Sq.m.