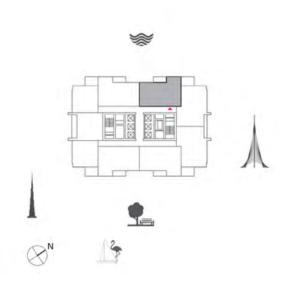

# FLOOR PLANS TOWER 1







## 2 BEDROOM WITH BALCONY

TOWER 1 UNIT 01 | LEVELS 2-16



Suite Area 1073.05 Sq.ft. / 99.69 Sq.m.

Balcony Area 172.65 Sq.ft. / 16.04 Sq.m.

Total Area 1245.71 Sq.ft. / 115.73 Sq.m.







## 2 BEDROOM WITH BALCONY

TOWER 1 UNIT 02 | LEVELS 2-16

Suite Area 1035.06 Sq.ft. / 96.16 Sq.m.

Balcony Area 68.03 Sq.ft. / 6.32 Sq.m.

Total Area 1103.09 Sq.ft. / 102.48 Sq.m.









### 2 BEDROOM WITH BALCONY

TOWER 1 UNIT 03 | LEVELS 2-16



Suite Area 1035.06 Sq.ft. / 96.16 Sq.m.

Balcony Area 68.03 Sq.ft. / 6.32 Sq.m.

Total Area 1103.09 Sq.ft. / 102.48 Sq.m.







## 1 BEDROOM WITH BALCONY

TOWER 1 UNIT 04 | LEVELS 2-16

Suite Area 716.55 Sq.ft. / 66.57 Sq.m.

Balcony Area 103.33 Sq.ft. / 9.60 Sq.m.

Total Area 819.89 Sq.ft. / 76.17 Sq.m.









### 1 BEDROOM WITH BALCONY

TOWER 1 UNIT 05 | LEVELS 2-16



Suite Area 695.56 Sq.ft. / 64.62 Sq.m.

Balcony Area 134.98 Sq.ft. / 12.54 Sq.m.

Total Area 830.54 Sq.ft. / 77.16 Sq.m.









### 1 BEDROOM WITH BALCONY

TOWER 1 UNIT 06 | LEVELS 2-16

Suite Area 681.68 Sq.ft. / 63.33 Sq.m.

Balcony Area 103.33 Sq.ft. / 9.60 Sq.m.

Total Area 785.01 Sq.ft. / 72.93 Sq.m.









## 2 BEDROOM WITH BALCONY

TOWER 1 U