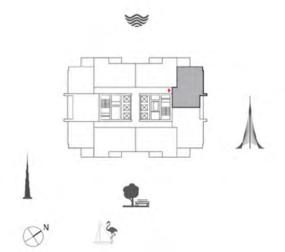

# FLOOR PLANS TOWER 1







## 2 BEDROOM WITH BALCONY

TOWER 1 UNIT 01 | LEVELS 2-16



Suite Area 1073.05 Sq.ft. / 99.69 Sq.m.

Balcony Area 172.65 Sq.ft. / 16.04 Sq.m.

Total Area 1245.71 Sq.ft. / 115.73 Sq.m.







## 2 BEDROOM WITH BALCONY

TOWER 1 UNIT 02 | LEVELS 2-16

Suite Area 1035.06 Sq.ft. / 96.16 Sq.m.

Balcony Area 68.03 Sq.ft. / 6.32 Sq.m.

Total Area 1103.09 Sq.ft. / 102.48 Sq.m.









### 2 BEDROOM WITH BALCONY

TOWER 1 UNIT 03 | LEVELS 2-16



Suite Area 1035.06 Sq.ft. / 96.16 Sq.m.

Balcony Area 68.03 Sq.ft. / 6.32 Sq.m.

Total Area 1103.09 Sq.ft. / 102.48 Sq.m.







## 1 BEDROOM WITH BALCONY

TOWER 1 UNIT 04 | LEVELS 2-16

Suite Area 716.55 Sq.ft. / 66.57 Sq.m.

Balcony Area 103.33 Sq.ft. / 9.60 Sq.m.

Total Area 819.89 Sq.ft. / 76.17 Sq.m.









### 1 BEDROOM WITH BALCONY

TOWER 1 UNIT 05 | LEVELS 2-16



Suite Area 695.56 Sq.ft. / 64.62 Sq.m.