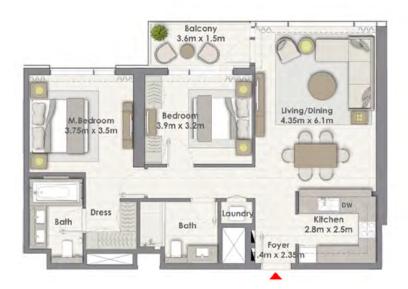

## 3 BEDROOM WITH BALCONY

TOWER 1 UNIT 01 | LEVELS 18-36

Suite Area 1433.86 Sq.ft. / 133.21 Sq.m.

Balcony Area 208.82 Sq.ft. / 19.40 Sq.m.

Total Area 1642.68 Sq.ft. / 152.61 Sq.m.

## 3 BEDROOM WITH BALCONY

TOWER 1 UNIT 04 | LEVELS 18-36

Suite Area 1433.86 Sq.ft. / 133.21 Sq.m.

Balcony Area 208.82 Sq.ft. / 19.40 Sq.m.

Total Area 1642.68 Sq.ft. / 152.61 Sq.m.