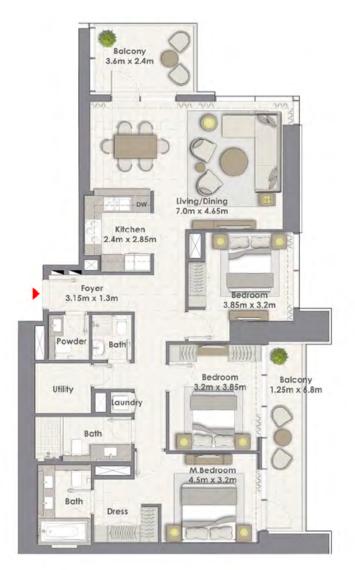

## 3 BEDROOM WITH BALCONY

TOWER 1 UNIT 01 | LEVELS 18-36

Suite Area 1433.86 Sq.ft. / 133.21 Sq.m.

Balcony Area 208.82 Sq.ft. / 19.40 Sq.m.

Total Area 1642.68 Sq.ft. / 152.61 Sq.m.

## 3 BEDROOM WITH BALCONY

TOWER 1 UNIT 04 | LEVELS 18-36

Suite Area 1433.86 Sq.ft. / 133.21 Sq.m.

Balcony Area 208.82 Sq.ft. / 19.40 Sq.m.

Total Area 1642.68 Sq.ft. / 152.61 Sq.m.