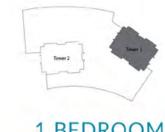

rea 1642.68 Sq.ft. / 152.61 Sq.m.









## 1 BEDROOM WITH BALCONY

TOWER 1 UNIT 02 | LEVELS 18-36



Suite Area 706.54 Sq.ft. / 65.64 Sq.m.
Balcony Area 68.03 Sq.ft. / 6.32 Sq.m.
Total Area 774.57 Sq.ft. / 71.96 Sq.m.







## 3 BEDROOM WITH BALCONY

TOWER 1 UNIT 03 | LEVELS 18-36

Suite Area 1373.37 Sq.ft. / 127.59 Sq.m.

Balcony Area 68.03 Sq.ft. / 6.32 Sq.m.

Total Area 1441.40 Sq.ft. / 133.91 Sq.m.









## 3 BEDROOM WITH BALCONY

TOWER 1 UNIT 04 | LEVELS 18-36



Suite Area 1433.86 Sq.ft. / 133.21 Sq.m.

Balcony Area 208.82 Sq.ft. / 19.40 Sq.m.

Total Area 1642.68 Sq.ft. / 152.61 Sq.m.









## 1 BEDROOM WITH BALCONY

TOWER 1 UNIT 05 | LEVELS 18-36

Suite Area 716.55 Sq.ft. / 66.57 Sq.m.

Balcony Area 103.33 Sq.ft. / 9.60 Sq.m.

Total Area 819.89 Sq.ft. / 76.17 Sq.m.









## 1 BEDROOM WITH BALCONY

TOWER 1 UNIT 08 | LEVELS 18-36



Suite Area 716.55 Sq.ft. / 66.57 Sq.m.

Balcony Area 103.33 Sq.ft. / 9.60 Sq.m.

Total Area 819.89 Sq.ft. / 76.17 Sq.m.