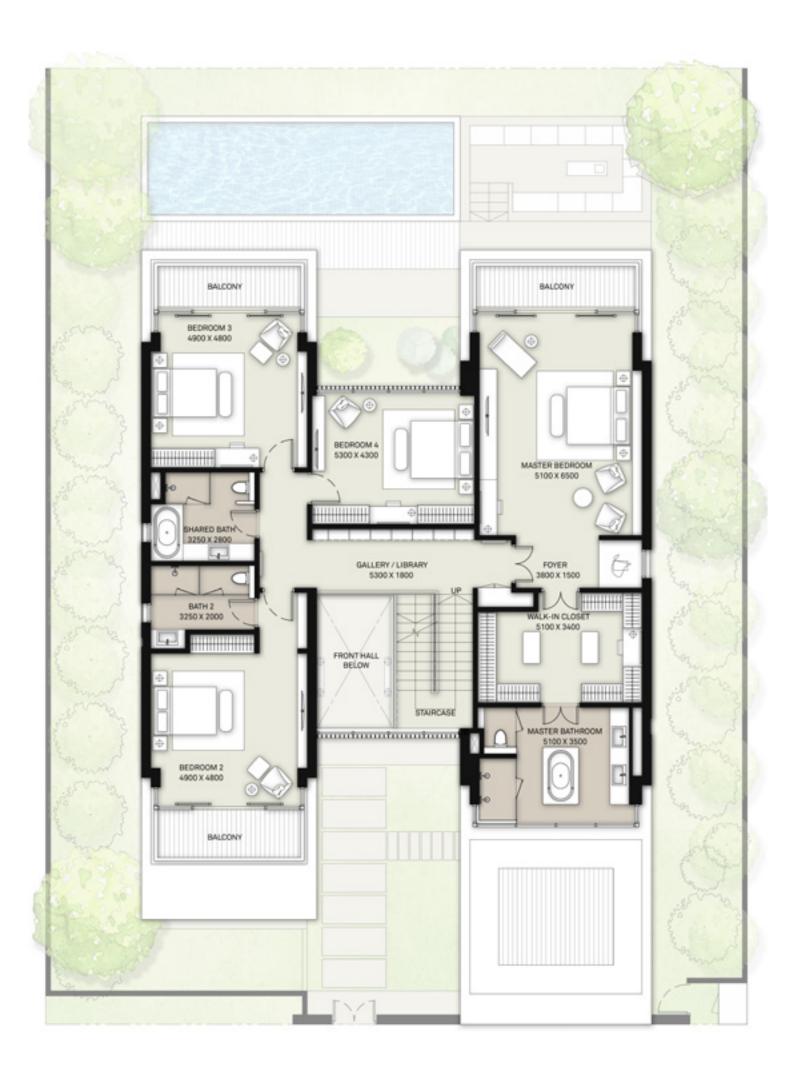

## 6 BEDROOM

VILLAS - B1

|         |              | SUITE | BALCONY &<br>Terrace | GARAGE | TOTAL<br>BUA |       |
|---------|--------------|-------|----------------------|--------|--------------|-------|
| STYLE 1 | CONTEMPORARY | 7681  | 1054                 | 539    | 9274         | SQ.FT |
| STYLE 2 | ELEGANT      | 7618  | 1188                 | 453    | 9259         | SQ.FT |
| STYLE 3 | MODERN       | 7754  | 1378                 | 536    | 9668         | SQ.FT |