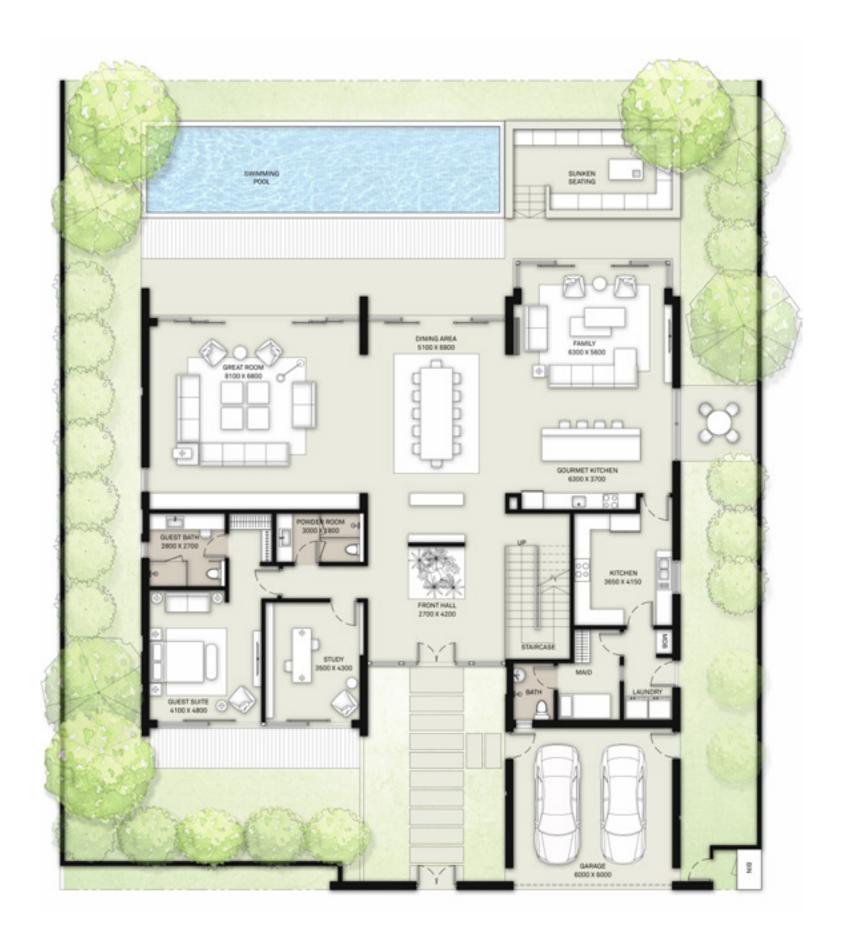

at Dubai Hills

FLOOR PLAN

at Dubai Hills

## 6 BEDROOM

VILLAS - B1

|         |              | SUITE | BALCONY &<br>Terrace | GARAGE | TOTAL<br>BUA |       |
|---------|--------------|-------|----------------------|--------|--------------|-------|
| STYLE 1 | CONTEMPORARY | 7681  | 1054                 | 539    | 9274         | SQ.FT |
| STYLE 2 | ELEGANT      | 7618  | 1188                 | 453    | 9259         | SQ.FT |
| STYLE 3 | MODERN       | 7754  | 1378                 | 536    | 9668         | SQ.FT |