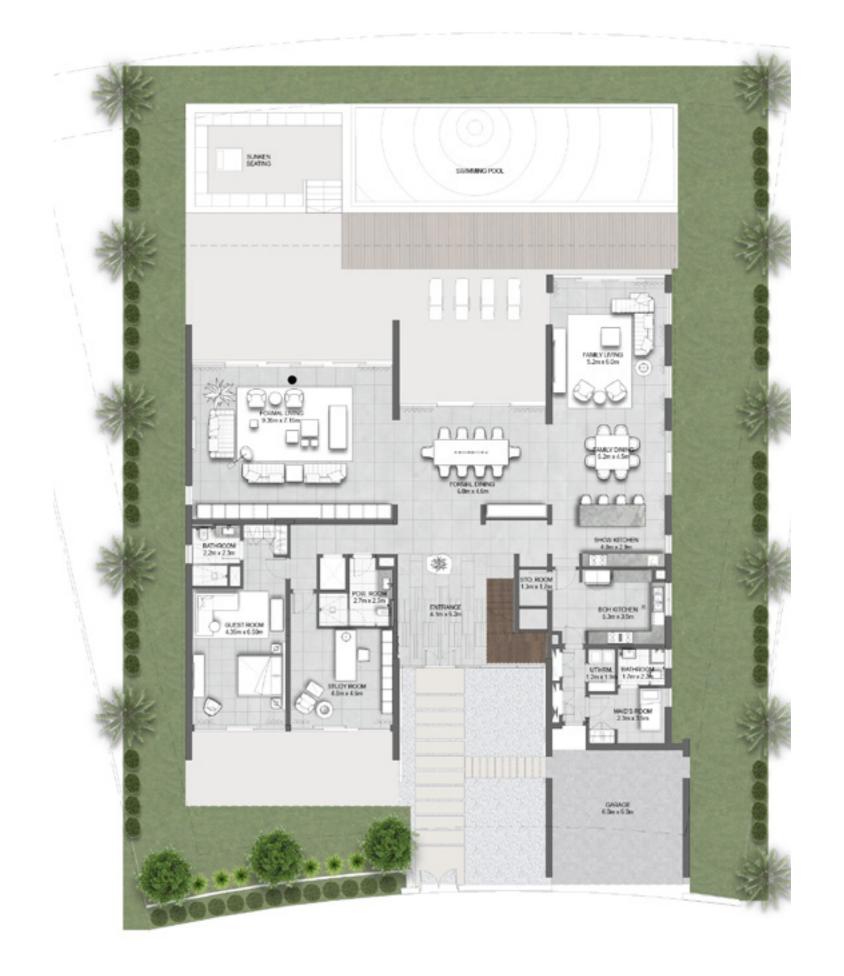

## 6 BEDROOM

VILLAS - B1

|         |              | SUITE | BALCONY &<br>Terrace | GARAGE | TOTAL<br>BUA |       |
|---------|--------------|-------|----------------------|--------|--------------|-------|
| STYLE 1 | CONTEMPORARY | 7681  | 1054                 | 539    | 9274         | SQ.FT |
| STYLE 2 | ELEGANT      | 7618  | 1188                 | 453    | 9259         | SQ.FT |
| STYLE 3 | MODERN       | 7754  | 1378                 | 536    | 9668         | SQ.FT |