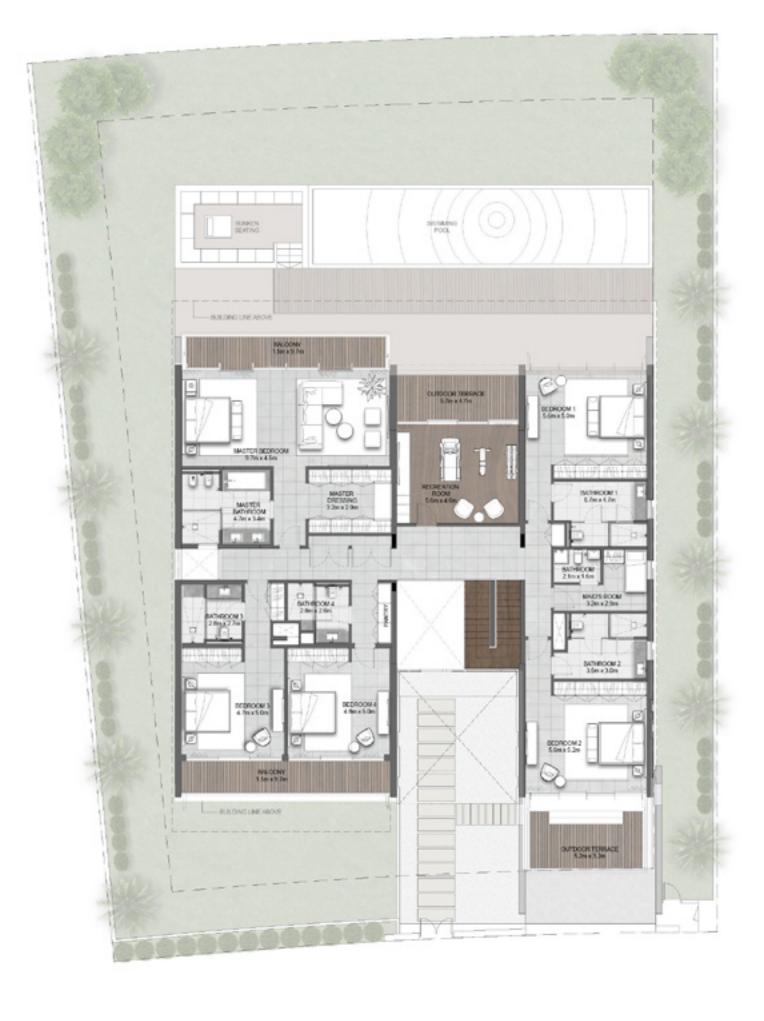

## 6 BEDROOM

VILLAS - B1

|         |              | SUITE | BALCONY &<br>Terrace | GARAGE | TOTAL<br>BUA |       |
|---------|--------------|-------|----------------------|--------|--------------|-------|
| STYLE 1 | CONTEMPORARY | 7681  | 1054                 | 539    | 9274         | SQ.FT |
| STYLE 2 | ELEGANT      | 7618  | 1188                 | 453    | 9259         | SQ.FT |
| STYLE 3 | MODERN       | 7754  | 1378                 | 536    | 9668         | SQ.FT |