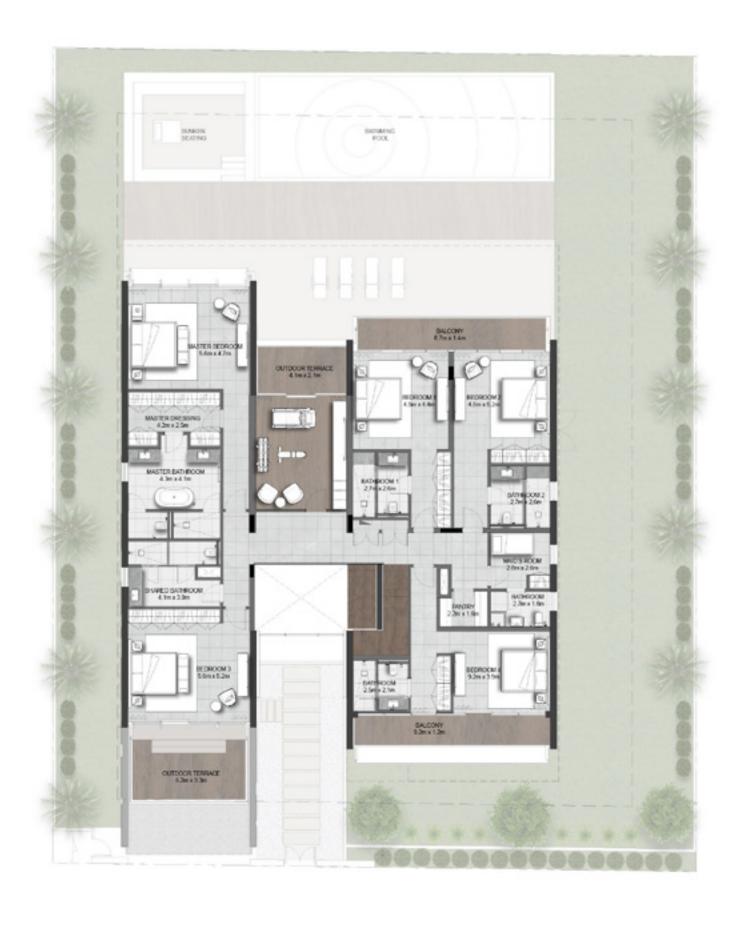

#### 6 BEDROOM

VILLAS - B2

|         |              | SUITE | BALCONY &<br>Terrace | GARAGE | TOTAL<br>BUA |       |
|---------|--------------|-------|----------------------|--------|--------------|-------|
| STYLE 1 | CONTEMPORARY | 6912  | 1085                 | 534    | 8531         | SQ.FT |
| STYLE 2 | ELEGANT      | 6981  | 1298                 | 521    | 8800         | SQ.FT |
| STYLE 3 | MODERN       | 7037  | 1084                 | 548    | 8669         | SQ.FT |