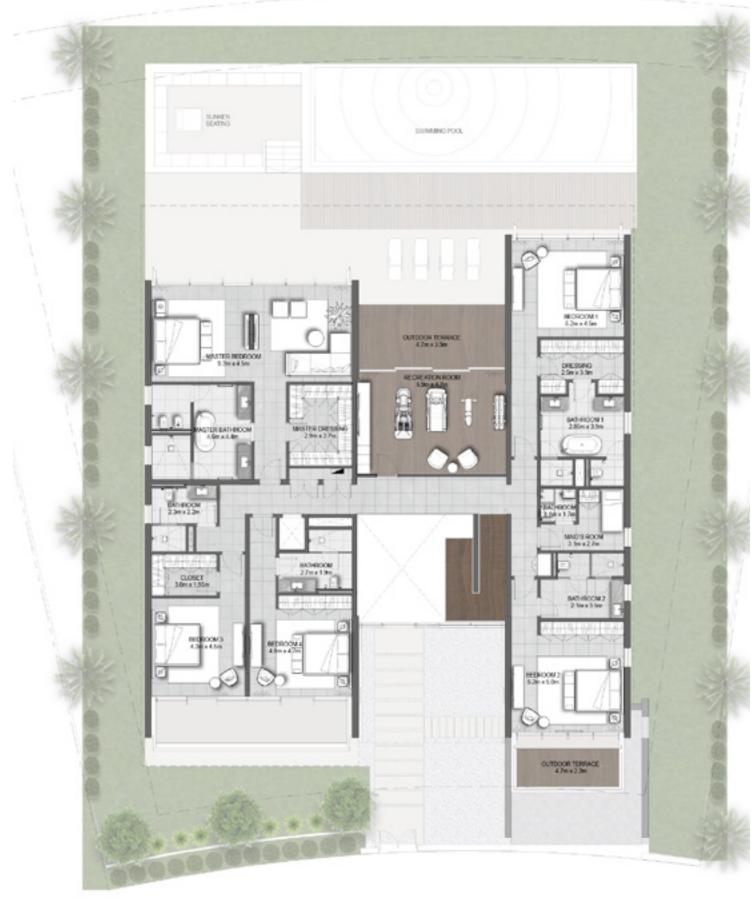

## 6 BEDROOM

VILLAS - B1

|         |              | SUITE | BALCONY &<br>Terrace | GARAGE | TOTAL<br>BUA |       |
|---------|--------------|-------|----------------------|--------|--------------|-------|
| STYLE 1 | CONTEMPORARY | 7681  | 1054                 | 539    | 9274         | SQ.FT |
| STYLE 2 | ELEGANT      | 7618  | 1188                 | 453    | 9259         | SQ.FT |
| STYLE 3 | MODERN       | 7754  | 1378                 | 536    | 9668         | SQ.FT |