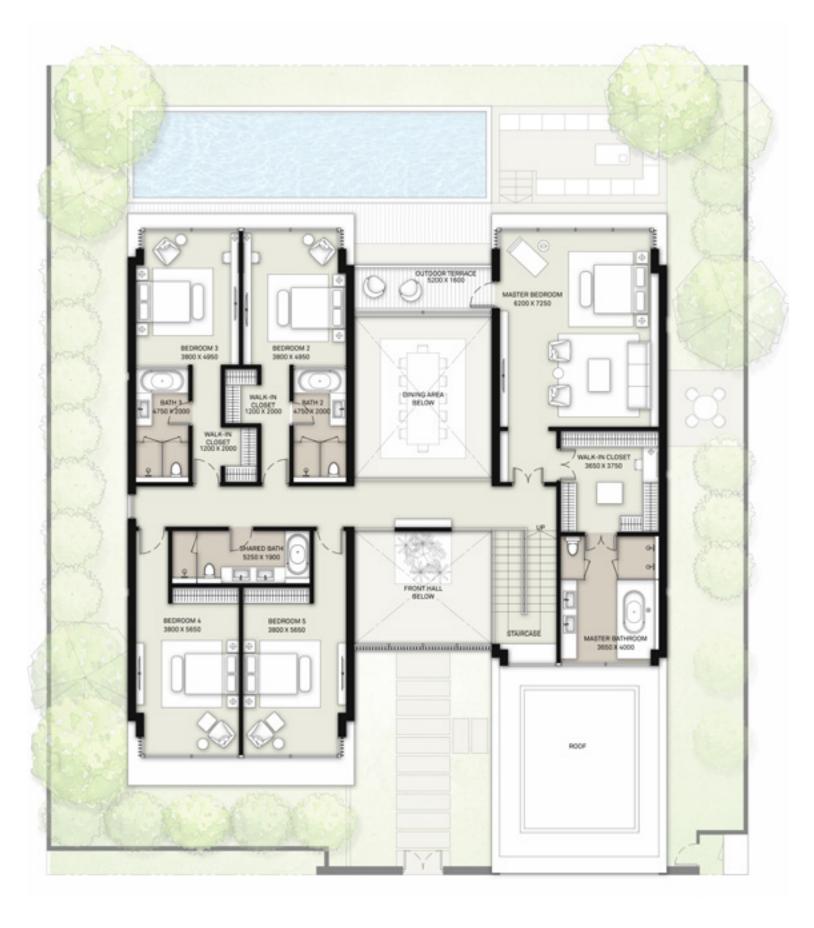

at Dubai Hills

FLOOR PLAN

at Dubai Hills

## 6 BEDROOM

VILLAS - B1

|         |              | SUITE | BALCONY &<br>Terrace | GARAGE | TOTAL<br>BUA |       |
|---------|--------------|-------|----------------------|--------|--------------|-------|
| STYLE 1 | CONTEMPORARY | 7681  | 1054                 | 539    | 9274         | SQ.FT |
| STYLE 2 | ELEGANT      | 7618  | 1188                 | 453    | 9259         | SQ.FT |
| STYLE 3 | MODERN       | 7754  | 1378                 | 536    | 9668         | SQ.FT |