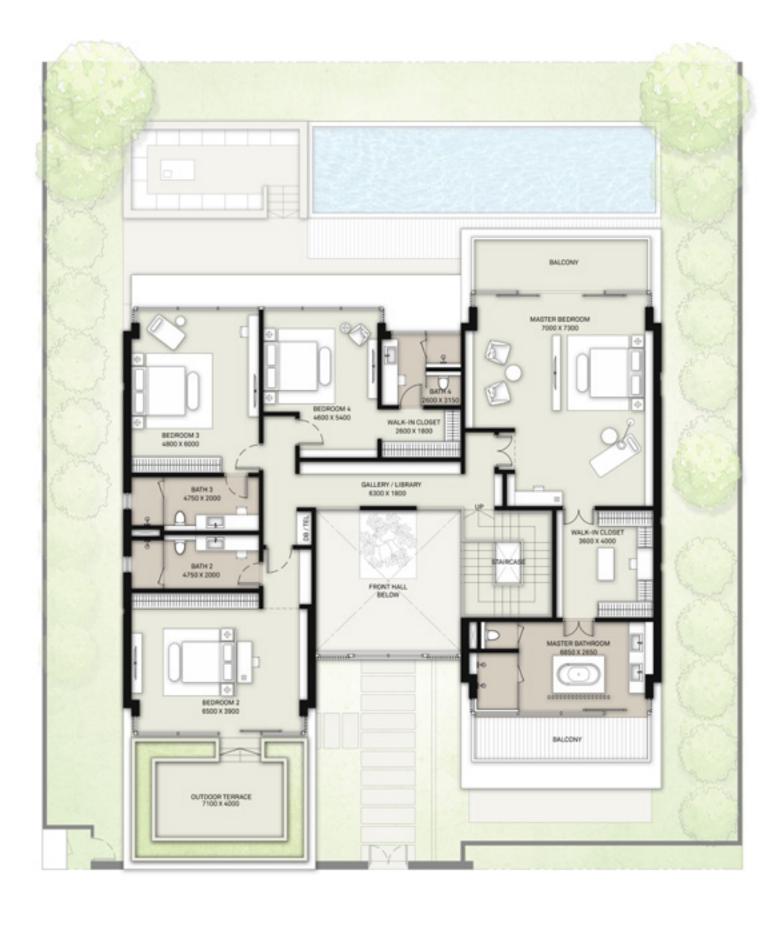

## 6 BEDROOM

VILLAS - B3

|         |              | SUITE | BALCONY &<br>Terrace | GARAGE | TOTAL<br>BUA |       |
|---------|--------------|-------|----------------------|--------|--------------|-------|
| STYLE 1 | CONTEMPORARY | 8135  | 1290                 | 475    | 9900         | SQ.FT |
| STYLE 2 | ELEGANT      | 8091  | 738                  | 457    | 9286         | SQ.FT |
| STYLE 3 | MODERN       | 8145  | 700                  | 489    | 9334         | SQ.FT |