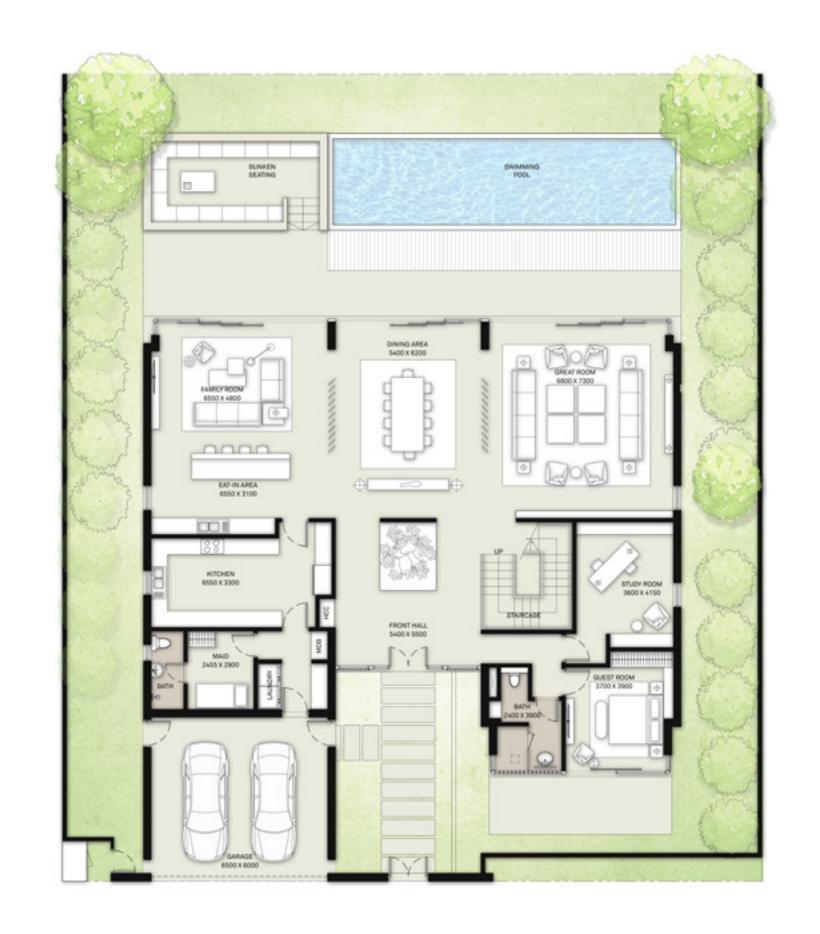

## 6 BEDROOM

VILLAS - B3

|         |              | SUITE | BALCONY &<br>Terrace | GARAGE | TOTAL<br>BUA |       |
|---------|--------------|-------|----------------------|--------|--------------|-------|
| STYLE 1 | CONTEMPORARY | 8135  | 1290                 | 475    | 9900         | SQ.FT |
| STYLE 2 | ELEGANT      | 8091  | 738                  | 457    | 9286         | SQ.FT |
| STYLE 3 | MODERN       | 8145  | 700                  | 489    | 9334         | SQ.FT |