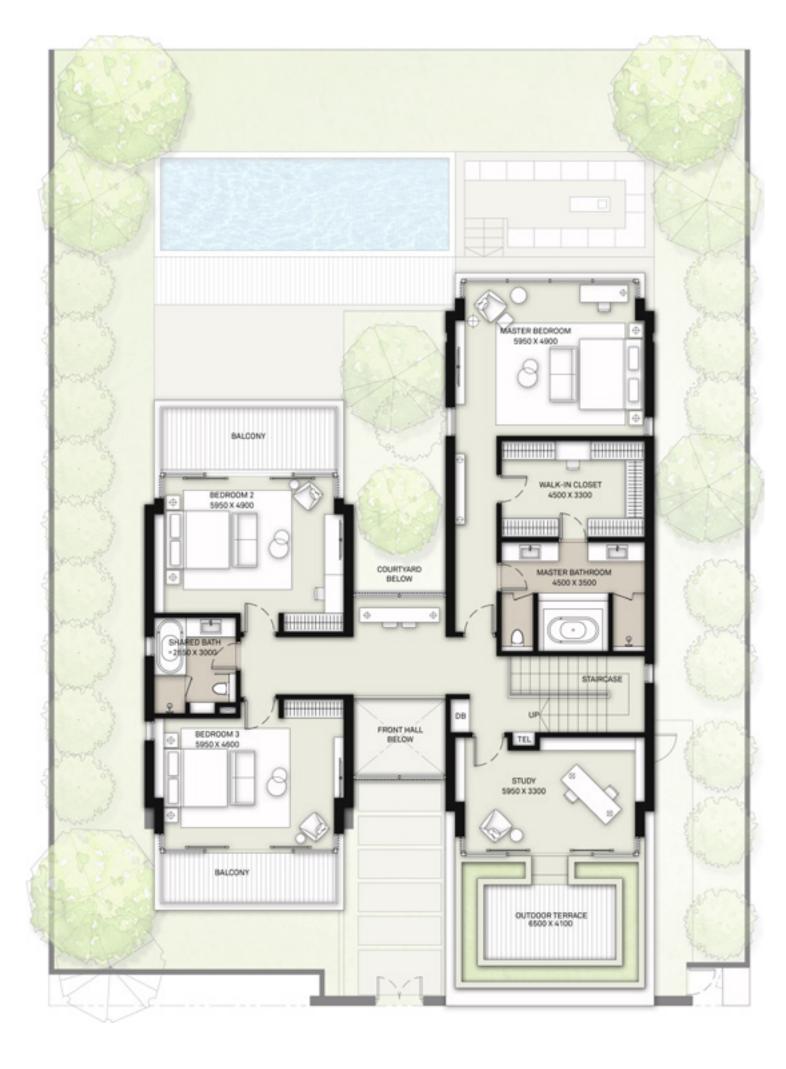

#### 6 BEDROOM

VILLAS - B2

|         |              | SUITE | BALCONY &<br>Terrace | GARAGE | TOTAL<br>BUA |       |
|---------|--------------|-------|----------------------|--------|--------------|-------|
| STYLE 1 | CONTEMPORARY | 6912  | 1085                 | 534    | 8531         | SQ.FT |
| STYLE 2 | ELEGANT      | 6981  | 1298                 | 521    | 8800         | SQ.FT |
| STYLE 3 | MODERN       | 7037  | 1084                 | 548    | 8669         | SQ.FT |