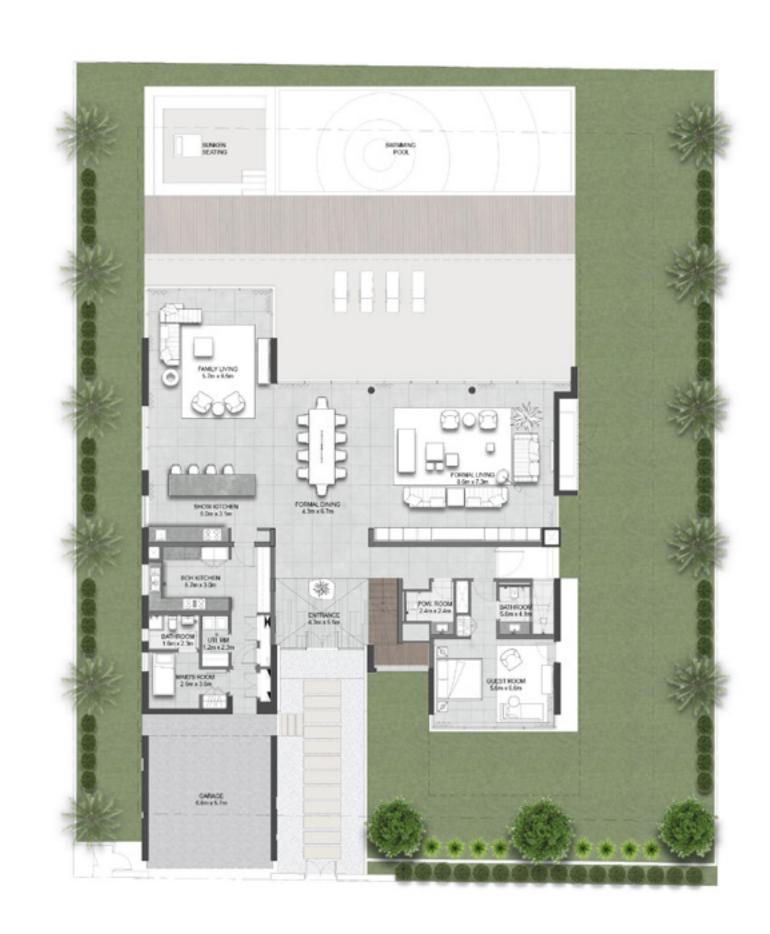

#### 6 BEDROOM

VILLAS - B2

|         |              | SUITE | BALCONY &<br>Terrace | GARAGE | TOTAL<br>BUA |       |
|---------|--------------|-------|----------------------|--------|--------------|-------|
| STYLE 1 | CONTEMPORARY | 6912  | 1085                 | 534    | 8531         | SQ.FT |
| STYLE 2 | ELEGANT      | 6981  | 1298                 | 521    | 8800         | SQ.FT |
| STYLE 3 | MODERN       | 7037  | 1084                 | 548    | 8669         | SQ.FT |