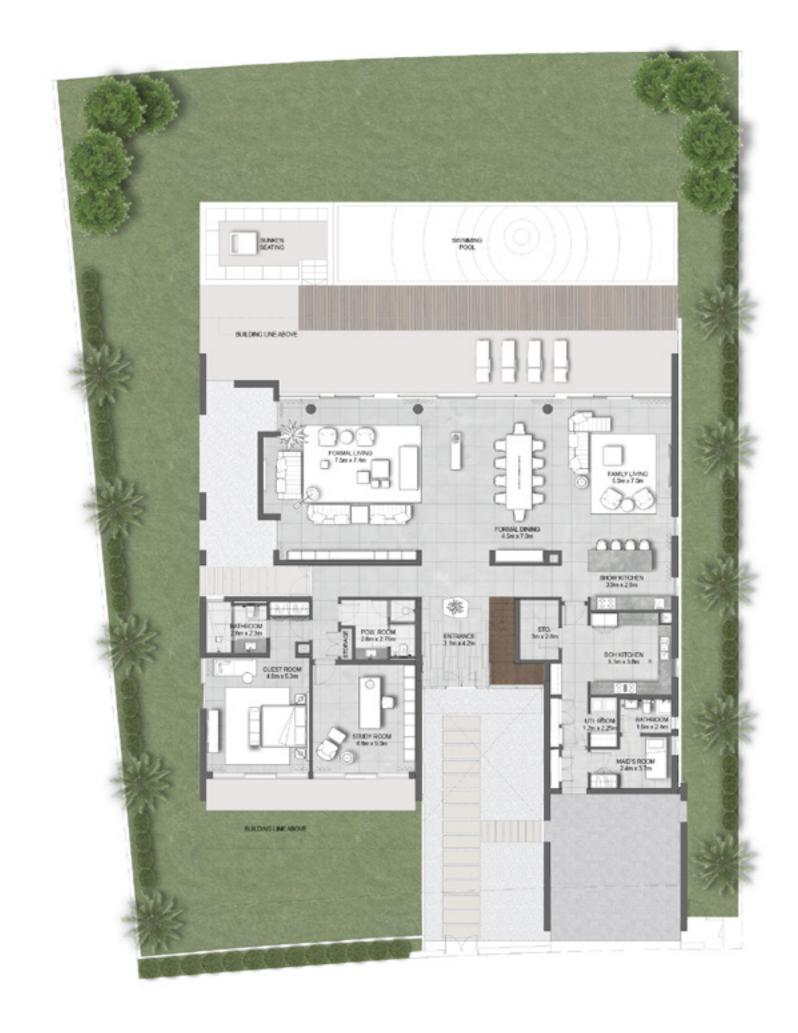

## 6 BEDROOM

VILLAS - B1

|         |              | SUITE | BALCONY &<br>Terrace | GARAGE | TOTAL<br>BUA |       |
|---------|--------------|-------|----------------------|--------|--------------|-------|
| STYLE 1 | CONTEMPORARY | 7681  | 1054                 | 539    | 9274         | SQ.FT |
| STYLE 2 | ELEGANT      | 7618  | 1188                 | 453    | 9259         | SQ.FT |
| STYLE 3 | MODERN       | 7754  | 1378                 | 536    | 9668         | SQ.FT |