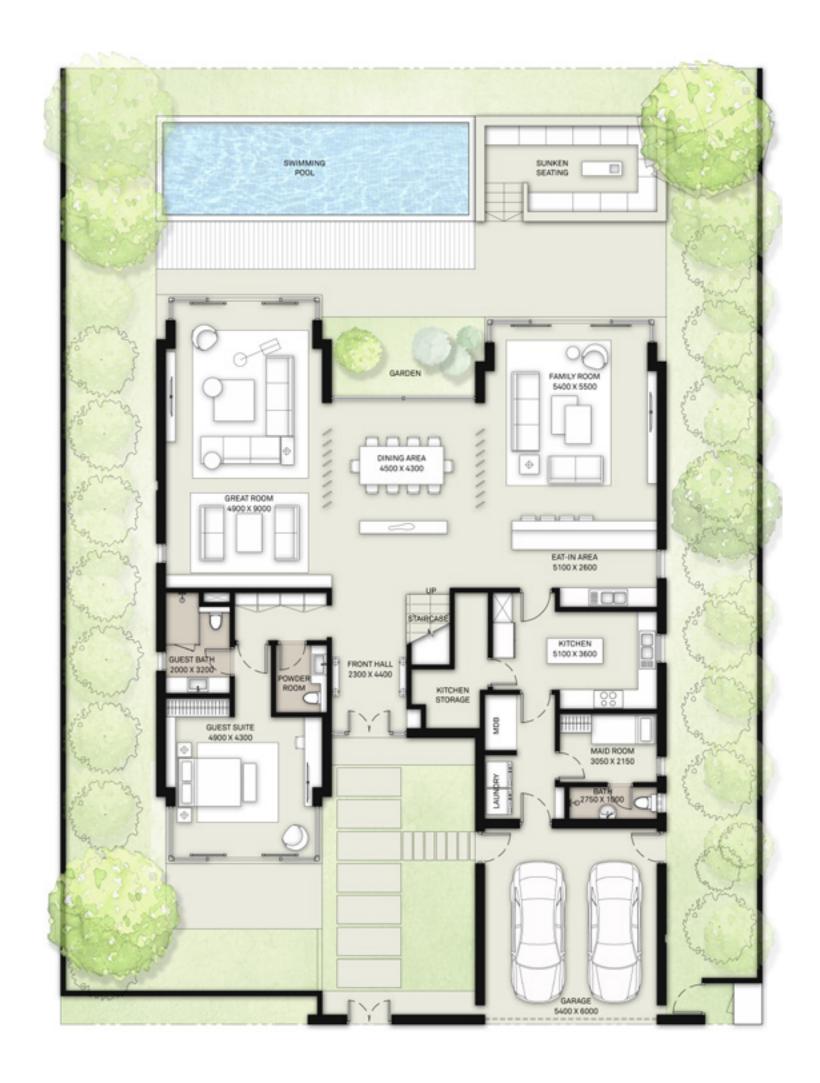

## 6 BEDROOM

VILLAS - B1

|         |              | SUITE | BALCONY &<br>Terrace | GARAGE | TOTAL<br>BUA |       |
|---------|--------------|-------|----------------------|--------|--------------|-------|
| STYLE 1 | CONTEMPORARY | 7681  | 1054                 | 539    | 9274         | SQ.FT |
| STYLE 2 | ELEGANT      | 7618  | 1188                 | 453    | 9259         | SQ.FT |
| STYLE 3 | MODERN       | 7754  | 1378                 | 536    | 9668         | SQ.FT |