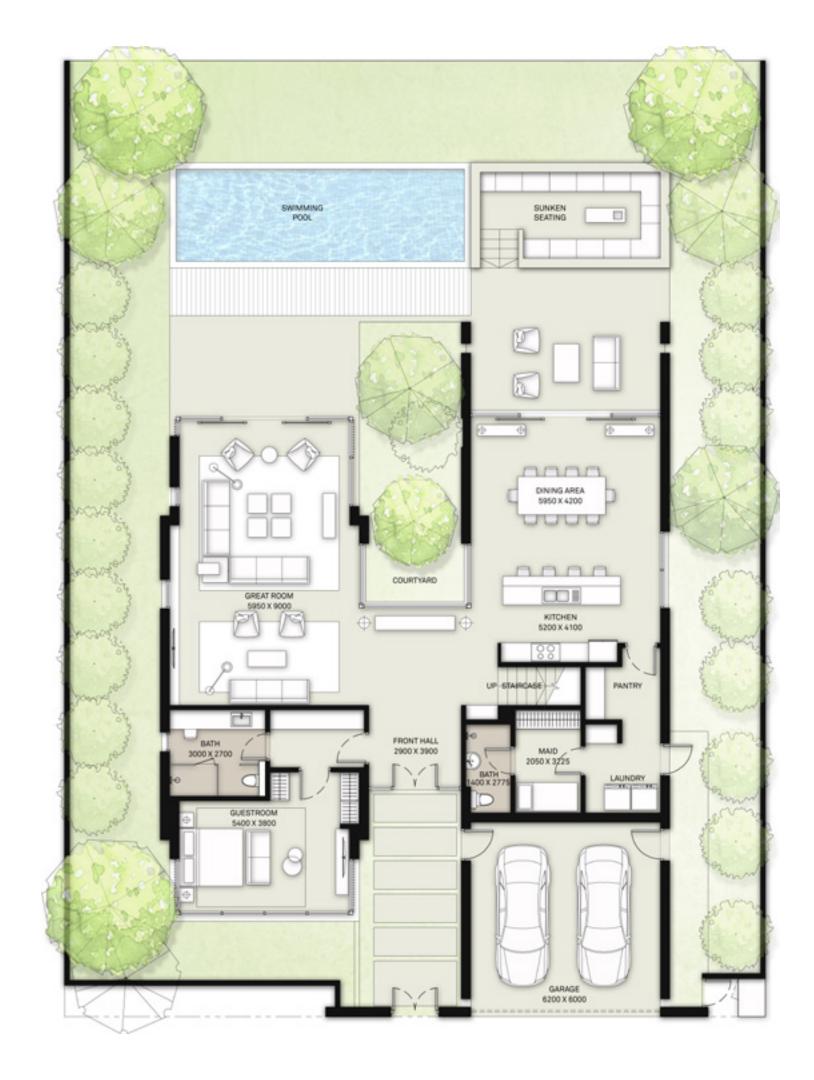

#### 6 BEDROOM

VILLAS - B2

|         |              | SUITE | BALCONY &<br>Terrace | GARAGE | TOTAL<br>BUA |       |
|---------|--------------|-------|----------------------|--------|--------------|-------|
| STYLE 1 | CONTEMPORARY | 6912  | 1085                 | 534    | 8531         | SQ.FT |
| STYLE 2 | ELEGANT      | 6981  | 1298                 | 521    | 8800         | SQ.FT |
| STYLE 3 | MODERN       | 7037  | 1084                 | 548    | 8669         | SQ.FT |