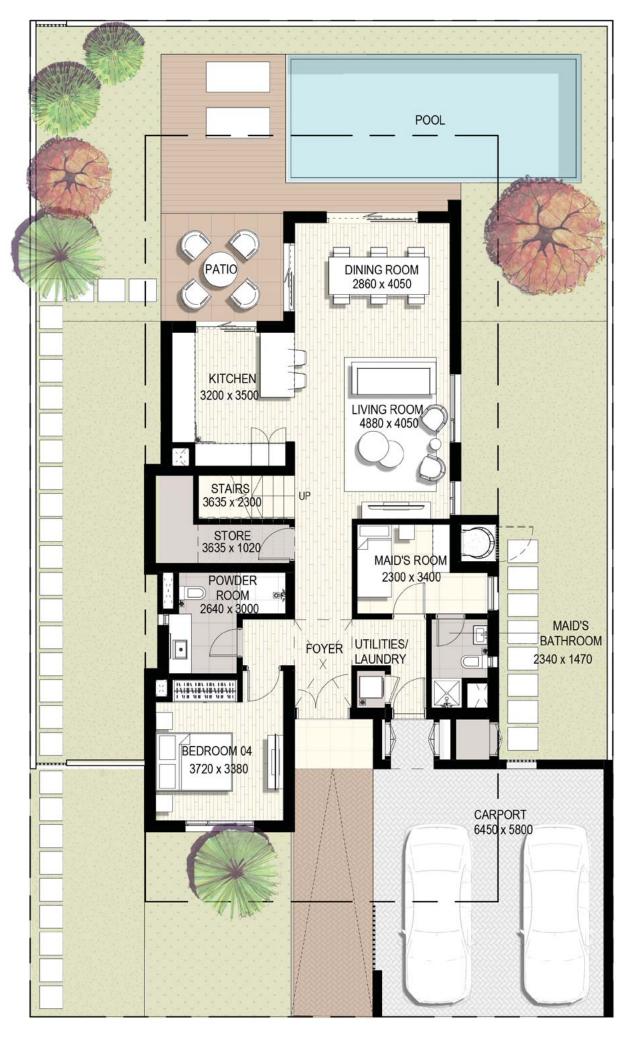

## Villa 2

No of Bedrooms: 4

Total built up area: **274.35** m2 **2,953** ft2

For more information on **GOLF LINKS** at **EMAAR SOUTH**, please call 800 36227 (UAE) or +971 4 366 1668 (International). Visit our online sales centre at emaar.com or any of our sales centres across the UAE.