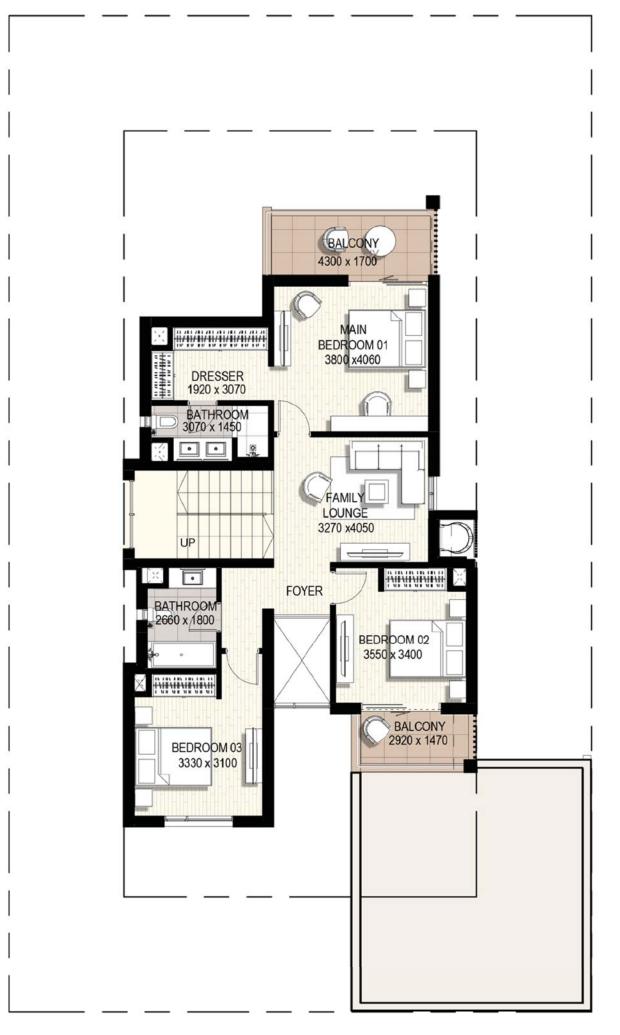

## Villa 2

No of Bedrooms: 4

Total built up area: **274.35** m2 **2,953** ft2

For more information on **GOLF LINKS** at **EMAAR SOUTH**, please call 800 36227 (UAE) or +971 4 366 1668 (International). Visit our online sales centre at emaar.com or any of our sales centres across the UAE.