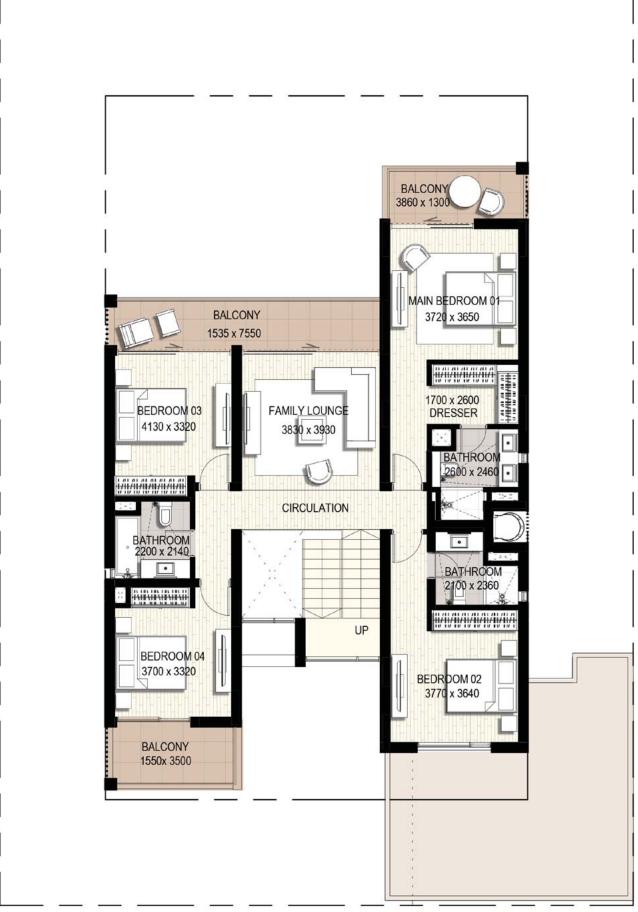

# GOLF LINKS

Villa 1

No of Bedrooms: 5

Total built up area: **356.9** m2 **3,842** ft2

Ground Floor

First Floor

Ground Floor

First Floor