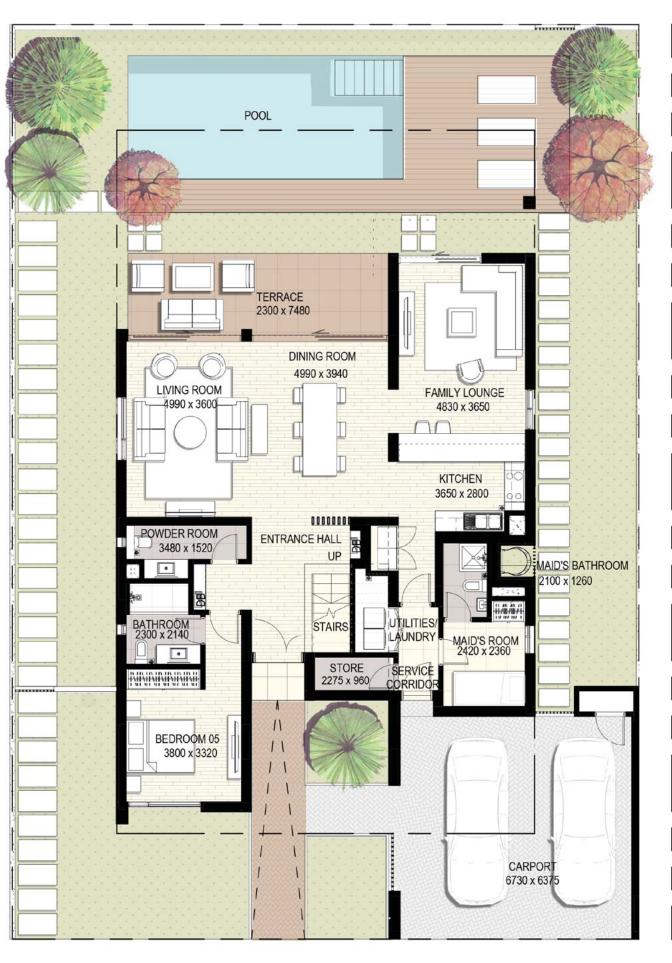

# GOLF LINKS

Villa 1

No of Bedrooms: 5

Total built up area: **356.9** m2 **3,842** ft2

Ground Floor

First Floor

Ground Floor

First Floor