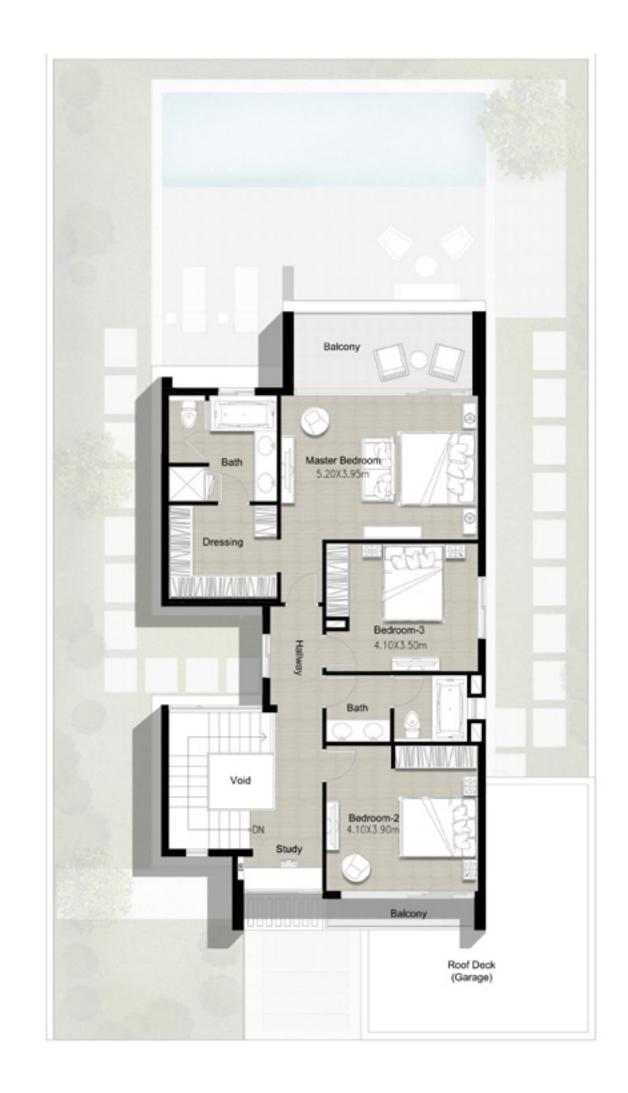

**FLOOR PLANS** 



### VILLA 1

3 Bedroom Total Built Up Area: 3,100 Sq Ft



Ground Floor

FLOOR PLAN 1. All dimensions are in imperial and metric, and measured from finish to finish excluding construction tolerances. 2. All materials, dimensions, and drawings are approximate only. 3. Information is subject to change without notice, at developer's absolute discretion. 4. Actual area may vary from the stated area. 5. Drawings not to scale. 6. All images used are for illustrative purposes only and do not represent the actual size, features, specifications, fittings, and furnishings. 7. The developer reserves the right to make revisions / alterations, at it's absolute discretion, without any liability whatsoever.



### DUBAI HILLS ESTATE

First Floor





#### VILLA 3

4 Bedroom Total Built Up Area: 3,533 Sq Ft



Ground Floor

FLOOR PLAN 1. All dimensions are in imperial and metric, and measured from finish to finish excluding construction tolerances. 2. All materials, dimensions, and drawings are approximate only. 3. Information is subject to change without notice, at developer's absolute discretion. 4. Actual area may vary from the stated area. 5. Drawings not to scale. 6. All images used are for illustrative purposes only and do not represent the actual size, features, specifications, fittings, and furnishings. 7. The developer reserves the right to make revisions / alterations, at it's absolute discretion, without any liability whatsoever.



### DUBAI HILLS ESTATE

First Floor





#### VILLA