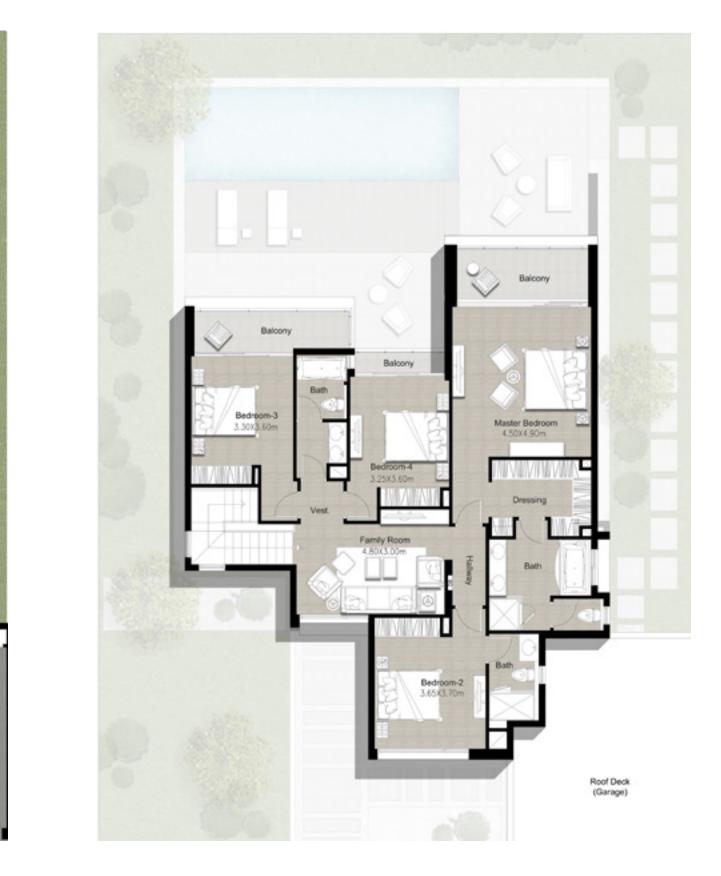

ut any liability whatsoever.



### DUBAI HILLS ESTATE

First Floor





#### VILLA 5

5 Bedroom Total Built Up Area: 4,109 Sq Ft



Ground Floor

FLOOR PLAN 1. All dimensions are in imperial and metric, and measured from finish to finish excluding construction tolerances. 2. All materials, dimensions, and drawings are approximate only. 3. Information is subject to change without notice, at developer's absolute discretion. 4. Actual area may vary from the stated area. 5. Drawings not to scale. 6. All images used are for illustrative purposes only and do not represent the actual size, features, specifications, fittings, and furnishings. 7. The developer reserves the right to make revisions / alterations, at it's absolute discretion, without any liability whatsoever.

## DUBAI HILLS ESTATE



First Floor