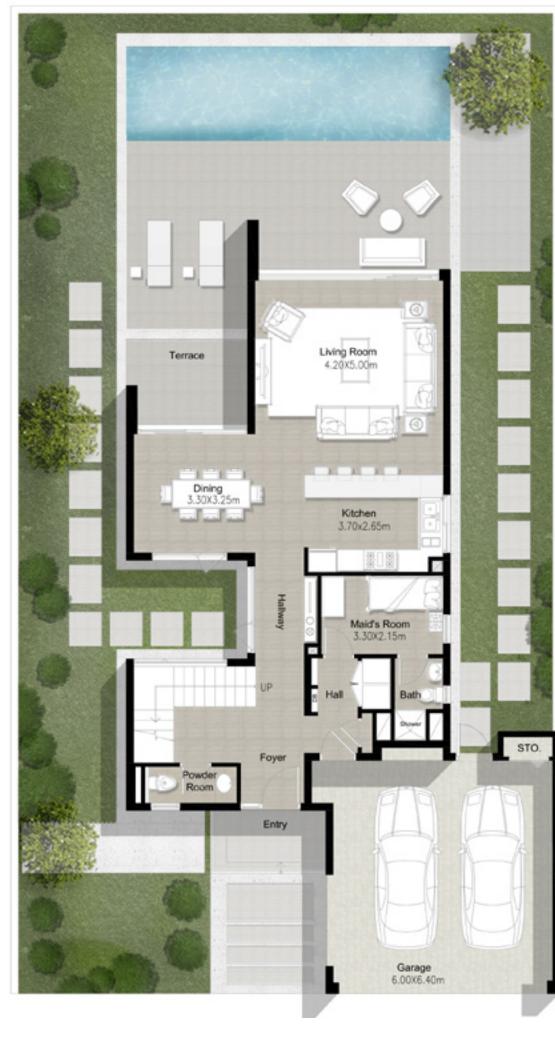

### VILLA 1

3 Bedroom Total Built Up Area: 3,100 Sq Ft

Ground Floor

FLOOR PLAN 1. All dimensions are in imperial and metric, and measured from finish to finish excluding construction tolerances. 2. All materials, dimensions, and drawings are approximate only. 3. Information is subject to change without notice, at developer's absolute discretion. 4. Actual area may vary from the stated area. 5. Drawings not to scale. 6. All images used are for illustrative purposes only and do not represent the actual size, features, specifications, fittings, and furnishings. 7. The developer reserves the right to make revisions / alterations, at it's absolute discretion, without any liability whatsoever.