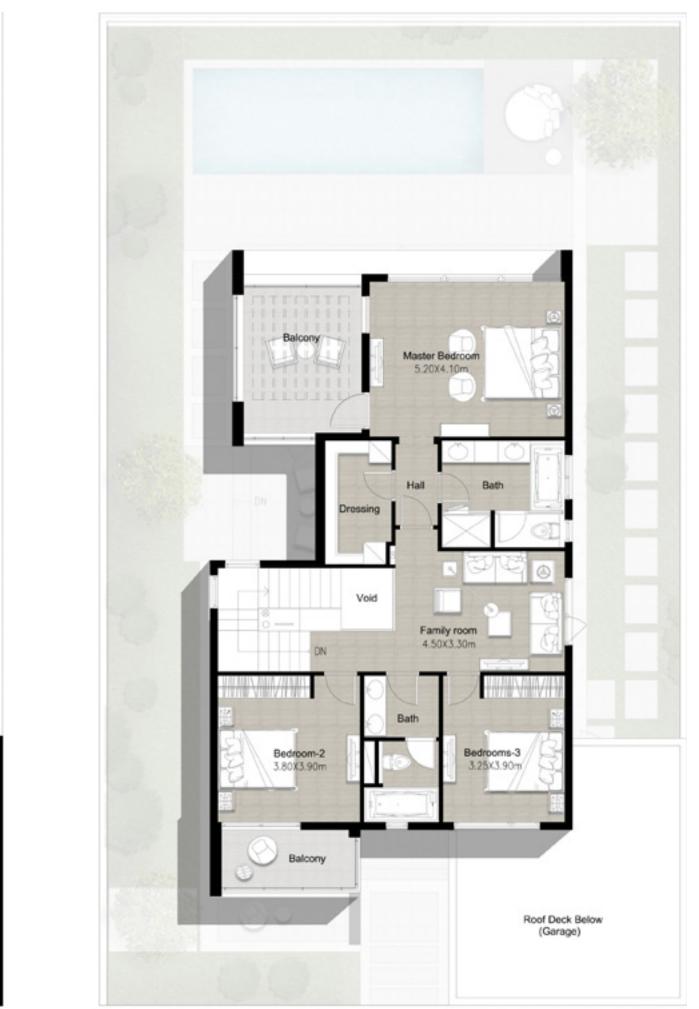

olute discretion, without any liability whatsoever.



### DUBAI HILLS ESTATE

First Floor





#### VILLA 3

4 Bedroom Total Built Up Area: 3,533 Sq Ft



Ground Floor

FLOOR PLAN 1. All dimensions are in imperial and metric, and measured from finish to finish excluding construction tolerances. 2. All materials, dimensions, and drawings are approximate only. 3. Information is subject to change without notice, at developer's absolute discretion. 4. Actual area may vary from the stated area. 5. Drawings not to scale. 6. All images used are for illustrative purposes only and do not represent the actual size, features, specifications, fittings, and furnishings. 7. The developer reserves the right to make revisions / alterations, at it's absolute discretion, without any liability whatsoever.



### DUBAI HILLS ESTATE

First Floor





#### VILLA 5

5 Bedroom Total Built Up Area: 4,109 Sq Ft



Ground Floor

FLOOR PLAN 1. All dimensions are in imperial and metric, and measured from finish to finish excluding construction tolerances. 2. All materials, dimensions, and drawings are approximate only. 3. Information is subject to change without notice, at developer's absolute discretion. 4. Actual area may vary from the stated area. 5. Drawings not to scale. 6. All images used are for illustrative purposes only and do not represent the actual size, features, specifications, fittings, and furnishings. 7. The developer reserves the right to make revisions / alterations, at it's absolute discretion, without any liability whatsoever.

## DUBAI HILLS ESTATE



First Floor