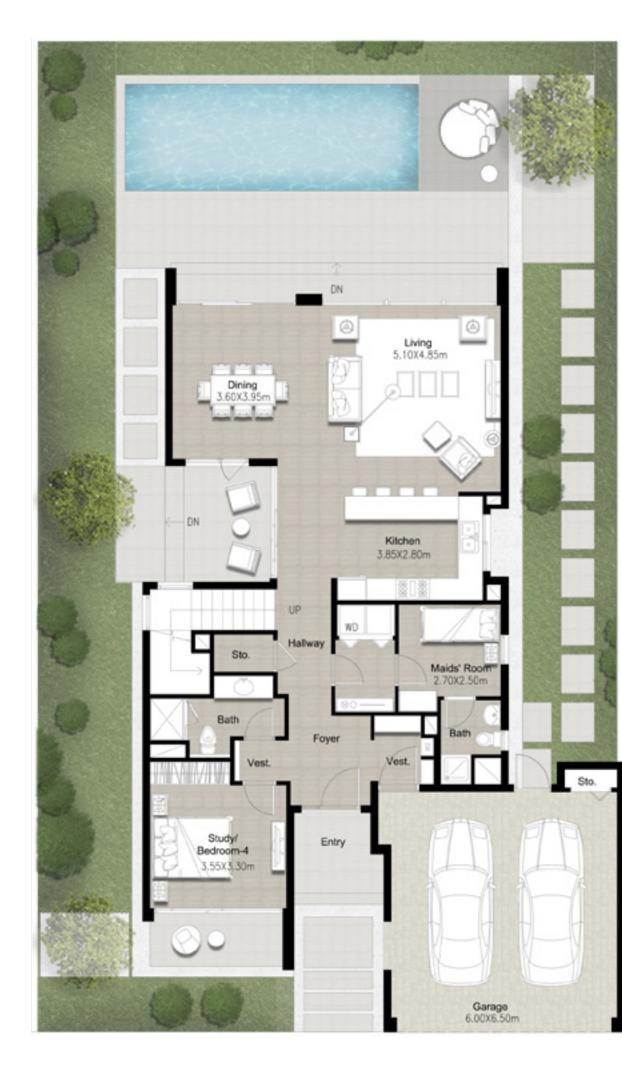

#### VILLA 3

4 Bedroom Total Built Up Area: 3,533 Sq Ft

Ground Floor

FLOOR PLAN 1. All dimensions are in imperial and metric, and measured from finish to finish excluding construction tolerances. 2. All materials, dimensions, and drawings are approximate only. 3. Information is subject to change without notice, at developer's absolute discretion. 4. Actual area may vary from the stated area. 5. Drawings not to scale. 6. All images used are for illustrative purposes only and do not represent the actual size, features, specifications, fittings, and furnishings. 7. The developer reserves the right to make revisions / alterations, at it's absolute discretion, without any liability whatsoever.