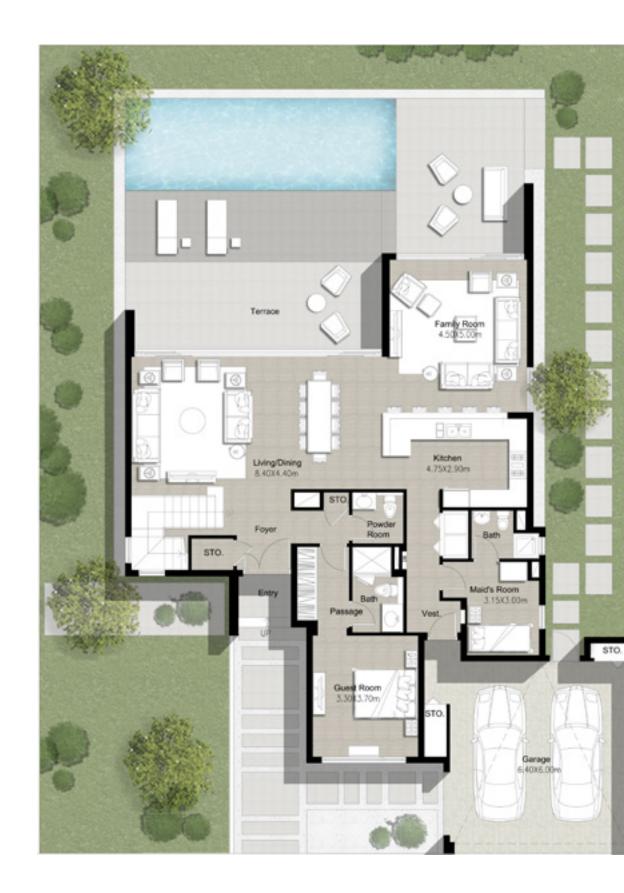

### VILLA 1

3 Bedroom Total Built Up Area: 3,100 Sq Ft

Ground Floor

FLOOR PLAN 1. All dimensions are in imperial and metric, and measured from finish to finish excluding construction tolerances. 2. All materials, dimensions, and drawings are approximate only. 3. Information is subject to change without notice, at developer's absolute discretion. 4. Actual area may vary from the stated area. 5. Drawings not to scale. 6. All images used are for illustrative purposes only and do not represent the actual size, features, specifications, fittings, and furnishings. 7. The developer reserves the right to make revisions / alterations, at it's absolute discretion, without any liability whatsoever.

### DUBAI HILLS ESTATE

First Floor