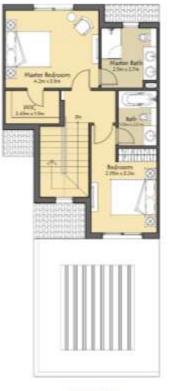

#### Townhouse - Mid Unit

**2** Bedrooms + Maid's Room + Laundry + Storage + Garage

Total Area: 164.07 sq.m ; 1.766 Sq.ft

Average Plot dimensions: width 7m x length 23m

FIRST LEVEL

#### Townhouse - End Unit

**4** Bedrooms + Maid's Room + Laundry + Storage + Garage

#### Total Area: 205.58 sq.m ; 2,213 Sq.ft

Average Plot dimensions: width 10m x length 23m

GROUND LEVEL

FIRST LEVEL