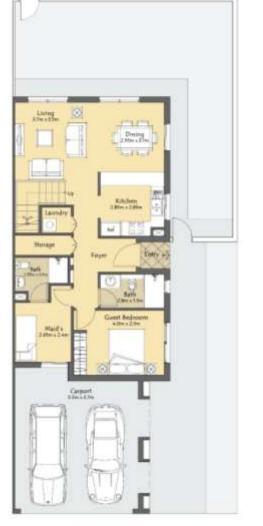

#### Townhouse - Mid Unit

**2** Bedrooms + Maid's Room + Laundry + Storage + Garage

Total Area: 164.07 sq.m ; 1.766 Sq.ft

Average Plot dimensions: width 7m x length 23m

FIRST LEVEL