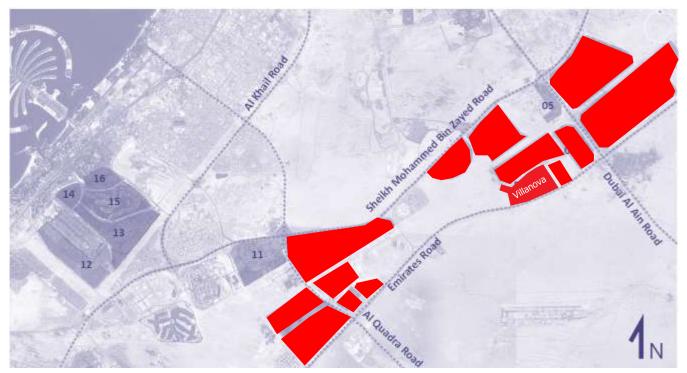

Silicon Oasis, Falcon City, as well as activity centers such as Dubai Outlet Mall, Global Village and Academic City are suited in a close proximity of the project site.

The Development is suited along the Emirate Road, Near to the intersection Al Ain and Sheikh Mohammed Bin Zayed Road.

| The Villa                         | Silicon oasis                                |
|-----------------------------------|----------------------------------------------|
| Serena                            | Academic City                                |
| Mudon                             | City of Arabia                               |
| DLRC                              | Falcon City                                  |
| Al Habtoor Polo & Equestrian Club | Arabian Ranches, Akoya &<br>Sustainable City |



#### **PROJECT ACCESSIBILITY**







#### Phase 1 - Amaranta







#### Townhouse - Mid Unit

**2** Bedrooms + Maid's Room + Laundry + Storage + Garage

Total Area: 164.07 sq.m ; 1.766 Sq.ft



Average Plot dimensions: width 7m x length 23m





FIRST LEVEL



#### Townhouse - End Unit

**4** Bedrooms + Maid's Room + Laundry + Storage + Garage

#### Total Area: 205.58 sq.m ; 2,213 Sq.ft



Average Plot dimensions: width 10m x length 23m



GROUND LEVEL



FIRST LEVEL

#### Amaranta | Townhouse Unit







#### Amaranta – Townhouse. Interior Design





Living and dining

#### Amaranta – Townhouse. Interior Design





dp.ae

#### Amaranta – Townhouse. Interior Design





Master bedroom







## You