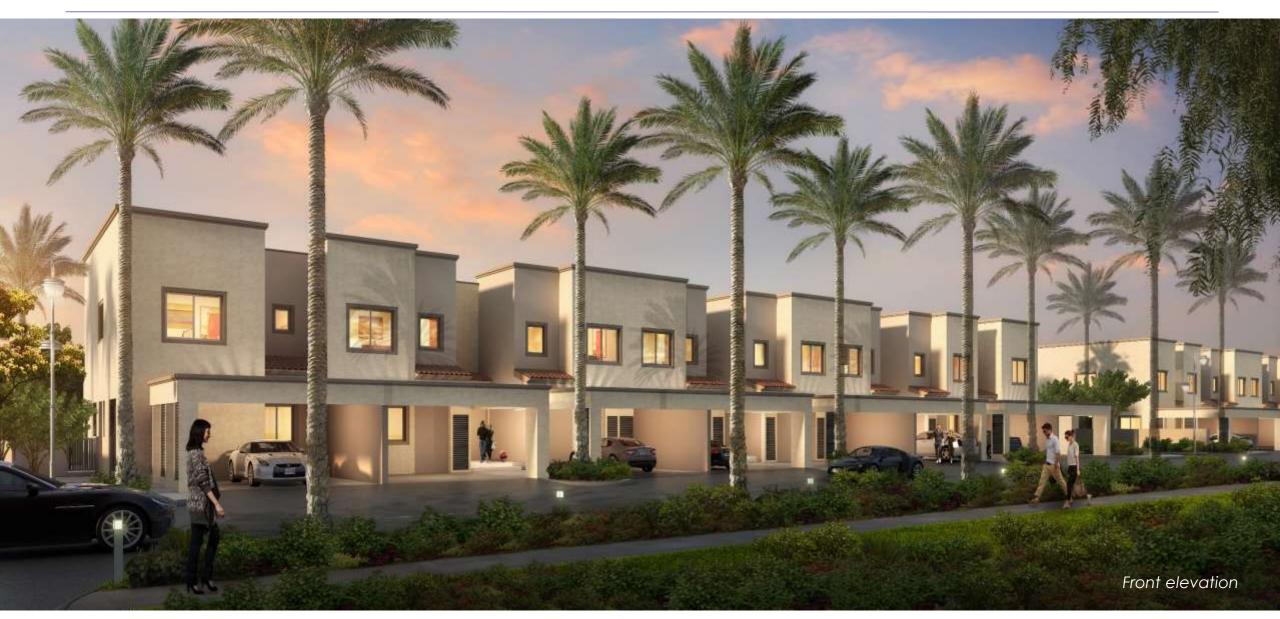

|
| Mudon                             | City of Arabia                               |
| DLRC                              | Falcon City                                  |
| Al Habtoor Polo & Equestrian Club | Arabian Ranches, Akoya &<br>Sustainable City |



#### **PROJECT ACCESSIBILITY**







#### Phase 1 - Amaranta







#### Townhouse - Mid Unit

**2** Bedrooms + Maid's Room + Laundry + Storage + Garage

Total Area: 164.07 sq.m ; 1.766 Sq.ft



Average Plot dimensions: width 7m x length 23m





FIRST LEVEL



#### Townhouse - End Unit

**4** Bedrooms + Maid's Room + Laundry + Storage + Garage

#### Total Area: 205.58 sq.m ; 2,213 Sq.ft



Average Plot dimensions: width 10m x length 23m



GROUND LEVEL



FIRST LEVEL

#### Amaranta | Townhouse Unit







#### Amaranta – Townhouse. Interior Design





Living and dining

#### Amaranta – Townhouse. Interior Design





dp.ae

#### Amaranta – Townhouse. Interior Design





Master bedroom







## You