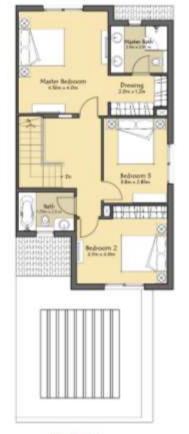

#### Townhouse - End Unit

**4** Bedrooms + Maid's Room + Laundry + Storage + Garage

#### Total Area: 205.58 sq.m ; 2,213 Sq.ft

Average Plot dimensions: width 10m x length 23m

GROUND LEVEL

FIRST LEVEL