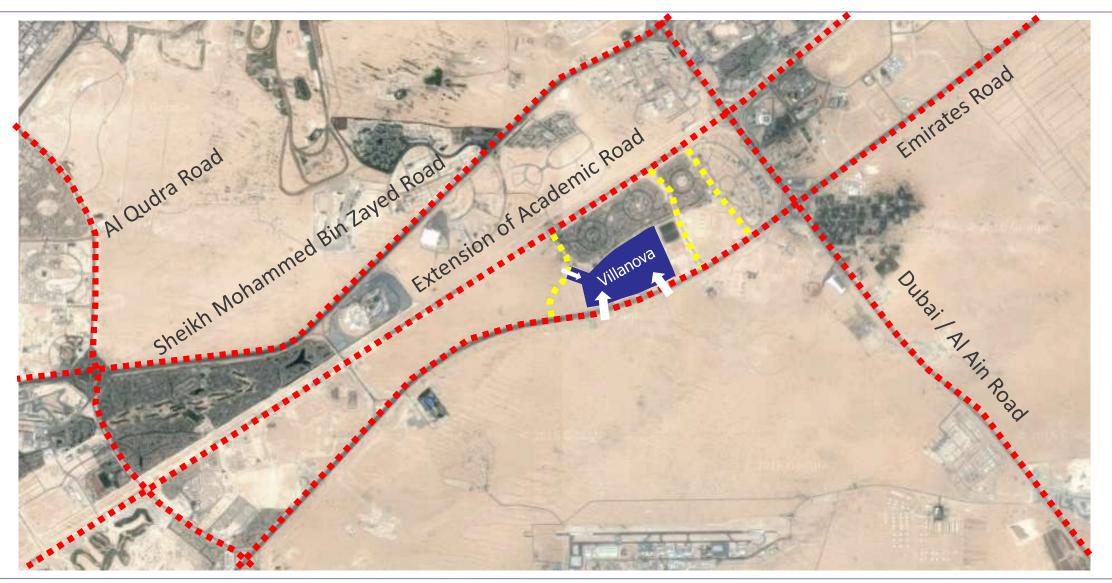

The Development is suited along the Emirate Road, Near to the intersection Al Ain and Sheikh Mohammed Bin Zayed Road.

| The Villa                         | Silicon oasis                                |
|-----------------------------------|----------------------------------------------|
| Serena                            | Academic City                                |
| Mudon                             | City of Arabia                               |
| DLRC                              | Falcon City                                  |
| Al Habtoor Polo & Equestrian Club | Arabian Ranches, Akoya &<br>Sustainable City |

#### **PROJECT ACCESSIBILITY**