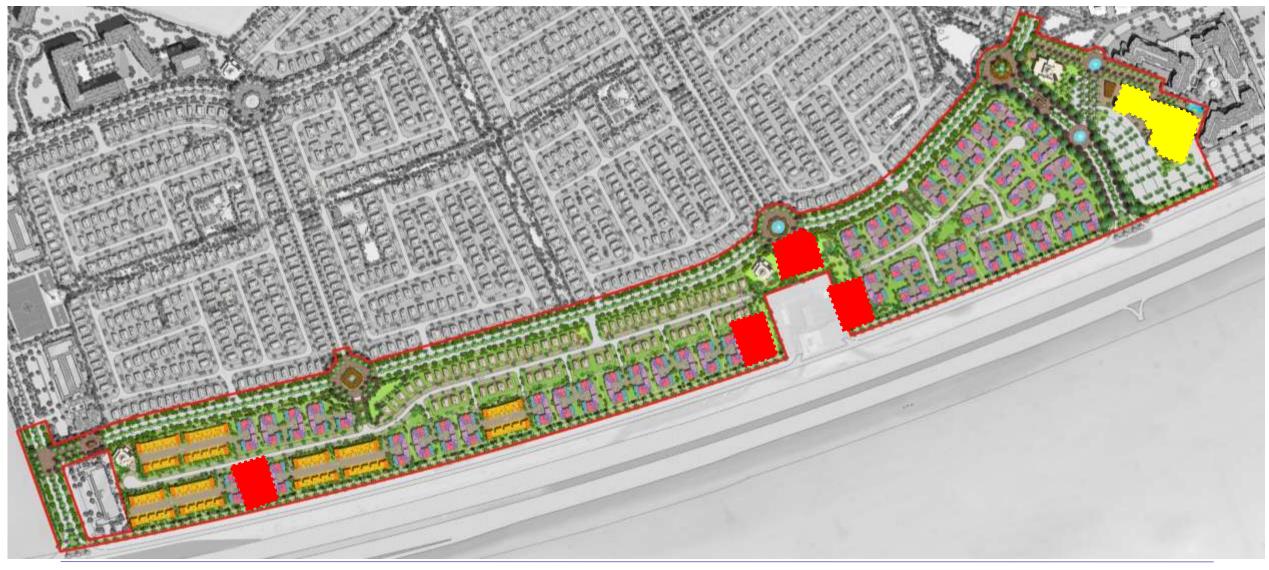

ai Outlet Mall, Global Village and Academic City are suited in a close proximity of the project site.

The Development is suited along the Emirate Road, Near to the intersection Al Ain and Sheikh Mohammed Bin Zayed Road.

| The Villa                         | Silicon oasis                                |
|-----------------------------------|----------------------------------------------|
| Serena                            | Academic City                                |
| Mudon                             | City of Arabia                               |
| DLRC                              | Falcon City                                  |
| Al Habtoor Polo & Equestrian Club | Arabian Ranches, Akoya &<br>Sustainable City |



#### **PROJECT ACCESSIBILITY**







#### Phase 1 - Amaranta







#### Townhouse - Mid Unit

**2** Bedrooms + Maid's Room + Laundry + Storage + Garage

Total Area: 164.07 sq.m ; 1.766 Sq.ft



Average Plot dimensions: width 7m x length 23m





FIRST LEVEL



#### Townhouse - End Unit

**4** Bedrooms + Maid's Room + Laundry + Storage + Garage

#### Total Area: 205.58 sq.m ; 2,213 Sq.ft



Average Plot dimensions: width 10m x length 23m



GROUND LEVEL



FIRST LEVEL

#### Amaranta | Townhouse Unit







#### Amaranta – Townhouse. Interior Design





Living and dining

#### Amaranta – Townhouse. Interior Design





dp.ae

#### Amaranta – Townhouse. Interior Design





Master bedroom







## You