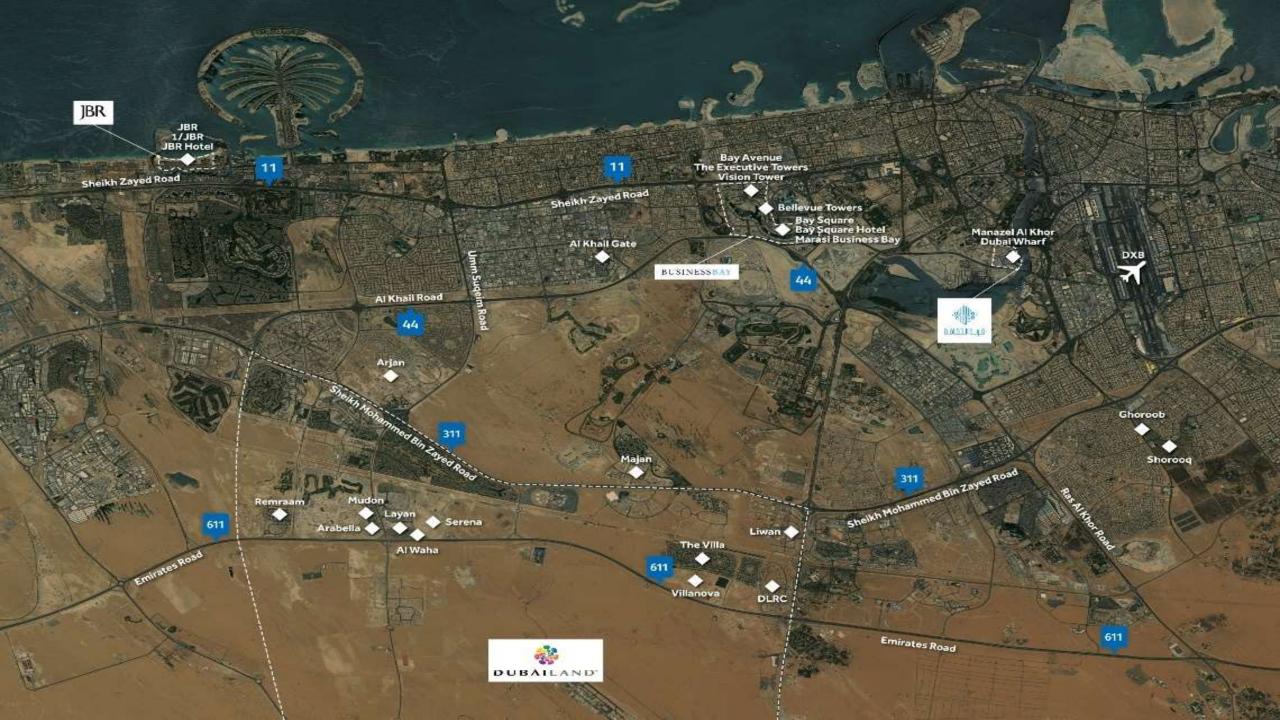

#### **NEW TOWNHOUSES**

21 August 2017

Villanova Community Development is situated on the south east side of the Dubailand, an area which is planned to accommodate most of the new residential investments in Dubai.

The Local Development Framework consists of mainly residential developments, such as The Villa, DLRC, Dubai Silicon Oasis, Falcon City, as well as activity centers such as Dubai Outlet Mall, Global Village and Academic City are suited in a close proximity of the project site.

The Development is suited along the Emirate Road, Near to the intersection Al Ain and Sheikh Mohammed Bin Zayed Road.

| The Villa                         | Silicon oasis                                |
|-----------------------------------|----------------------------------------------|
| Serena                            | Academic City                                |
| Mudon                             | City of Arabia                               |
| DLRC                              | Falcon City                                  |
| Al Habtoor Polo & Equestrian Club | Arabian Ranches, Akoya &<br>Sustainable City |