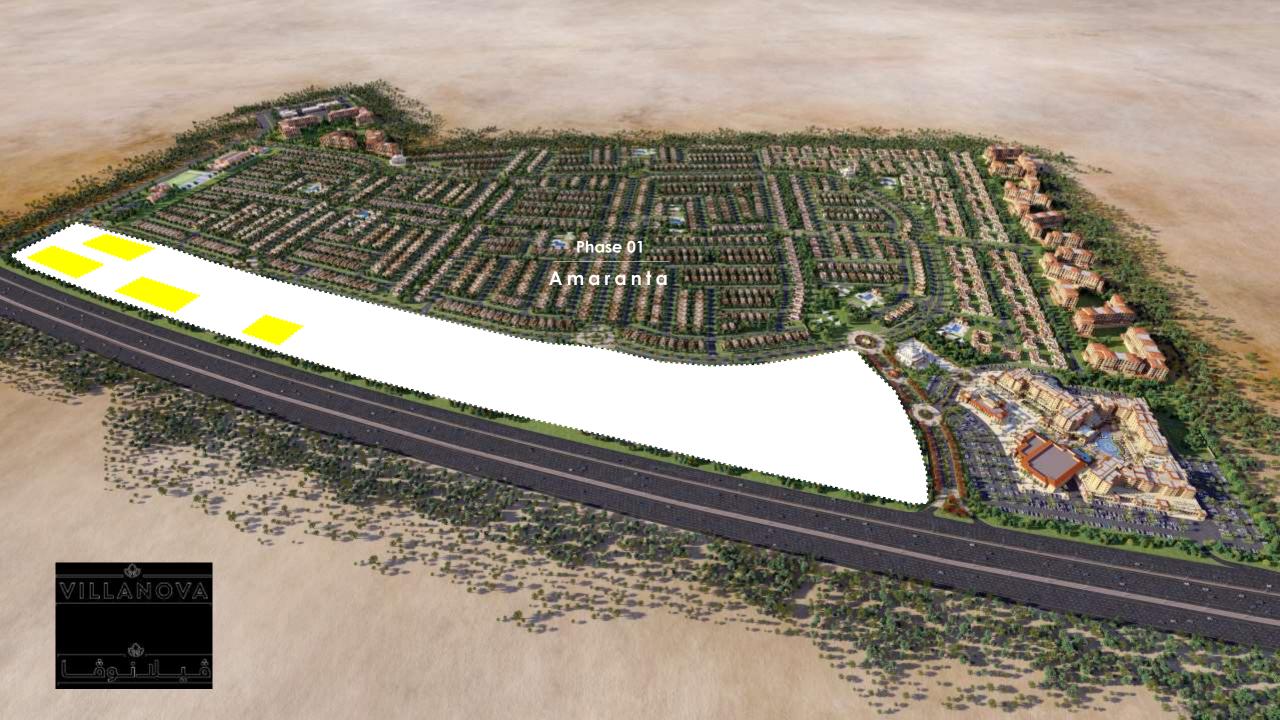

### Phase 01 - AMARANTA

#### **NEW TOWNHOUSES**

21 August 2017

Villanova Community Development is situated on the south east side of the Dubailand, an area which is planned to accommodate most of the new residential investments in Dubai.

#### Phase 1 - Amaranta