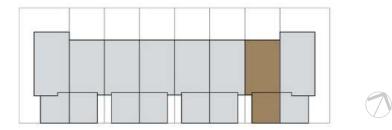

#### Townhouse - Mid Unit

**2** Bedrooms + Maid's Room + Laundry + Storage + Garage

Total Area: 164.07 sq.m ; 1.766 Sq.ft

Average Plot dimensions: width 7m x length 23m

FIRST LEVEL

#### Townhouse - End Unit

**4** Bedrooms + Maid's Room + Laundry + Storage + Garage