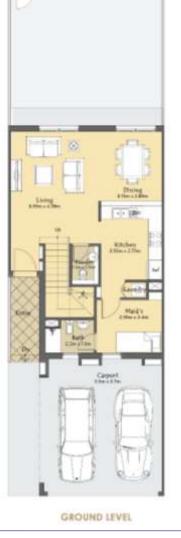

#### Townhouse - Mid Unit

**2** Bedrooms + Maid's Room + Laundry + Storage + Garage

Total Area: 164.07 sq.m ; 1.766 Sq.ft

Average Plot dimensions: width 7m x length 23m

FIRST LEVEL

#### Total Area: 205.58 sq.m ; 2,213 Sq.ft

Average Plot dimensions: width 10m x length 23m

GROUND LEVEL

FIRST LEVEL