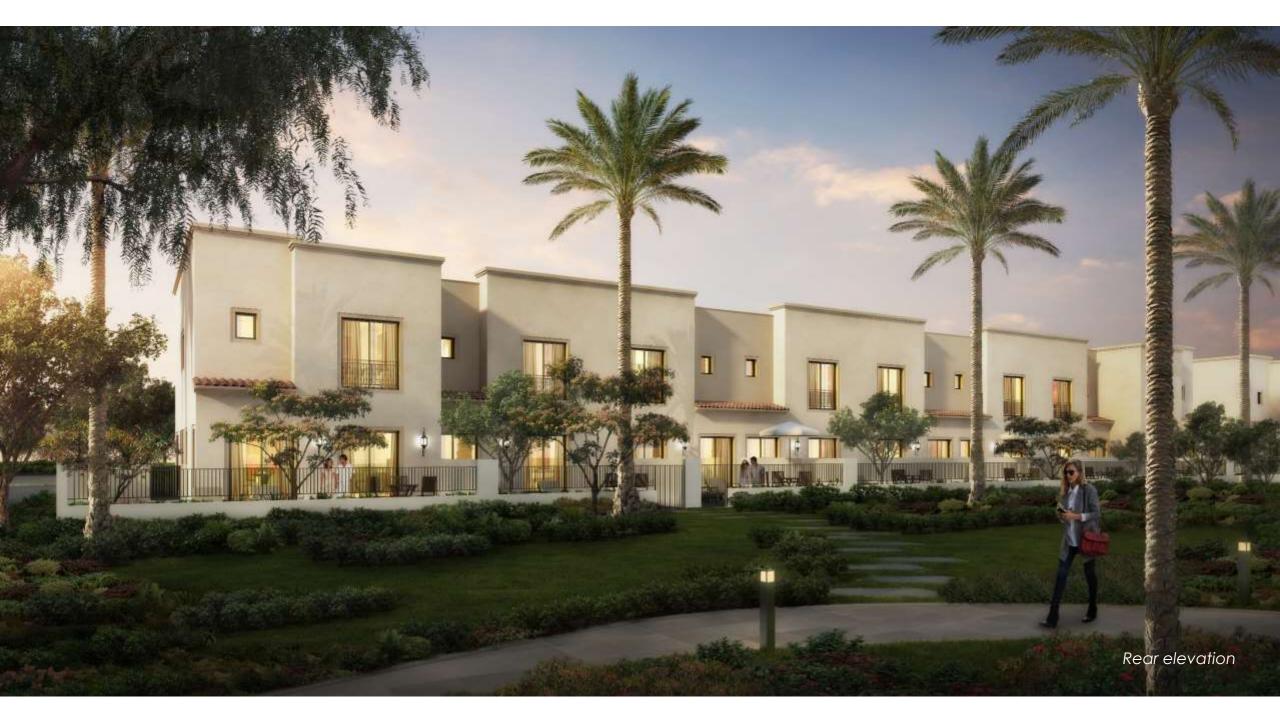

|
| Mudon                             | City of Arabia                               |
| DLRC                              | Falcon City                                  |
| Al Habtoor Polo & Equestrian Club | Arabian Ranches, Akoya &<br>Sustainable City |



#### **PROJECT ACCESSIBILITY**







#### Phase 1 - Amaranta







#### Townhouse - Mid Unit

**2** Bedrooms + Maid's Room + Laundry + Storage + Garage

Total Area: 164.07 sq.m ; 1.766 Sq.ft



Average Plot dimensions: width 7m x length 23m





FIRST LEVEL



#### Townhouse - End Unit

**4** Bedrooms + Maid's Room + Laundry + Storage + Garage

#### Total Area: 205.58 sq.m ; 2,213 Sq.ft



Average Plot dimensions: width 10m x length 23m



GROUND LEVEL



FIRST LEVEL

#### Amaranta | Townhouse Unit







#### Amaranta – Townhouse. Interior Design





Living and dining

#### Amaranta – Townhouse. Interior Design





dp.ae

#### Amaranta – Townhouse. Interior Design





Master bedroom







## You