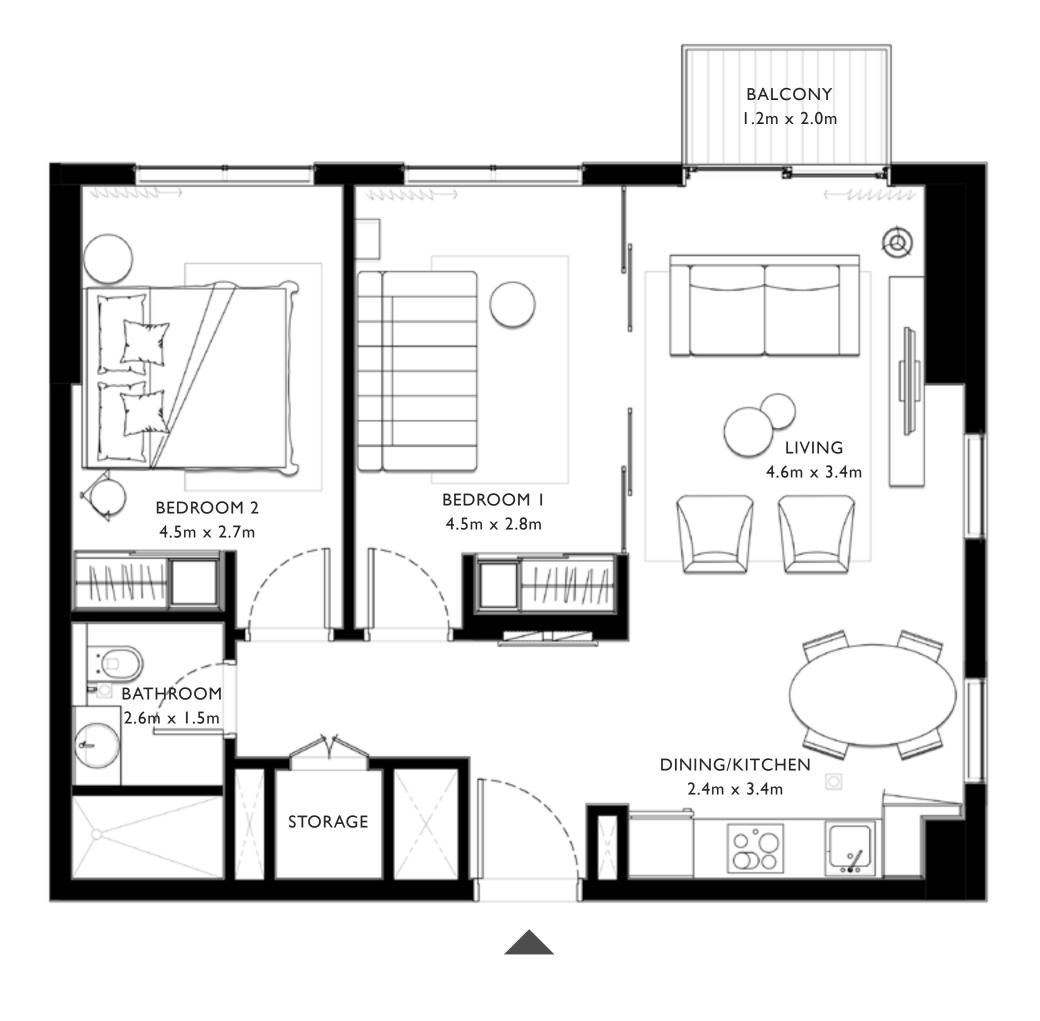

### 2 BEDROOM

UNIT 06 | LEVEL 01, 02-10, 11, 12-16

| SUITE AREA   | 700.62 SQ.FT.                              | 65.09 SQ.M. |
|--------------|--------------------------------------------|-------------|
| BALCONY AREA | 26.37.FT.                                  | 2.45 SQ.M.  |
| TOTAL AREA   | 726.99 SQ.FT.                              | 67.54 SQ.M. |
| UNIT 01      | LEVEL 01, 02-10, 1                         | 1, 12-16    |
| SUITE AREA   | 715.48 SQ.FT.                              | 66.47 SQ.M. |
| BALCONY AREA | 26.05 SQ.FT.                               | 2.42 SQ.M.  |
| TOTAL AREA   | 741.53 SQ.FT.                              | 68.89 SQ.M. |
| UNIT 05      | LEVEL 01, 02-10, 1                         | 1, 12-16    |
| SUITE AREA   | 715.48 SQ.FT.                              | 66.47 SQ.M. |
| BALCONY AREA | 26.37 SQ.FT.                               | 2.45 SQ.M.  |
| TOTAL AREA   | 741.85 SQ.FT.                              | 68.92 SQ.M. |
|              | 10   LEVEL 01, 02<br>  T   14   LEVEL 02-1 |             |
| SUITE AREA   | 715.80 SQ.FT.                              | 66.50 SQ.M. |
| BALCONY AREA | 26.05 SQ.FT.                               | 2.42 SQ.M.  |
| TOTAL AREA   | 741.85 SQ.FT.                              | 68.92 SQ.M. |
| 1U           | NIT 14   LEVEL 01                          |             |
| UNI          | T 15   LEVEL 02-1                          | 0           |
| SUITE AREA   | 700.95 SQ.FT.                              | 65.12 SQ.M. |
| BALCONY AREA | 26.05 SQ.FT.                               | 2.42 SQ.M.  |
| TOTAL AREA   | 727.00 SQ.FT.                              | 67.54 SQ.M. |

### 2 BEDROOM

UNIT 02 | LEVEL 01, 02-10, 11, 12-16

| SUITE AREA   | 697.29 SQ.FT. | 64.78 SQ.M. |
|--------------|---------------|-------------|
| BALCONY AREA | 26.05 SQ.FT.  | 2.42 SQ.M.  |
| TOTAL AREA   | 723.34 SQ.FT. | 67.20 SQ.M. |