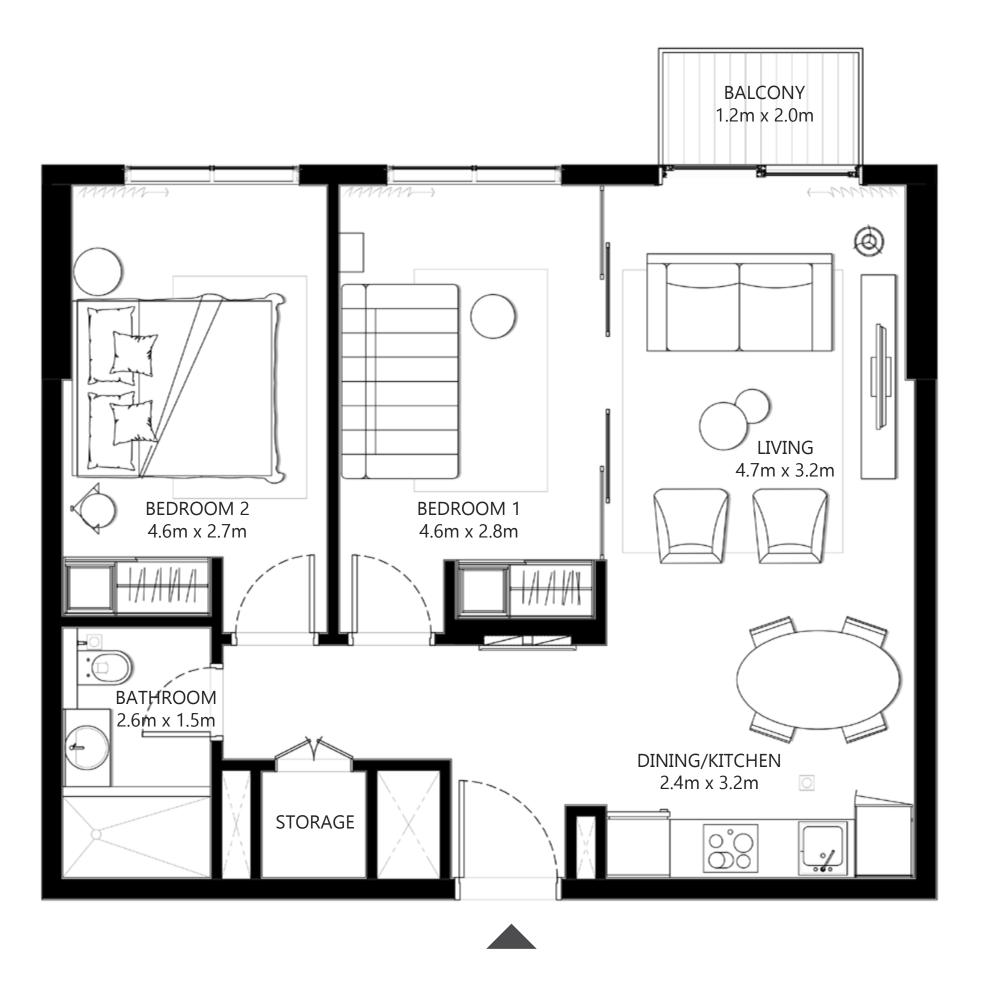

### UNIT 12 | LEVEL 01

| SUITE AREA   | 700.95 SQ.FT. | 65.12 SQ.M. |
|--------------|---------------|-------------|
| BALCONY AREA | 102.80 SQ.FT. | 9.55 SQ.M.  |
| TOTAL AREA   | 803.75 SQ.FT. | 74.67 SQ.M. |