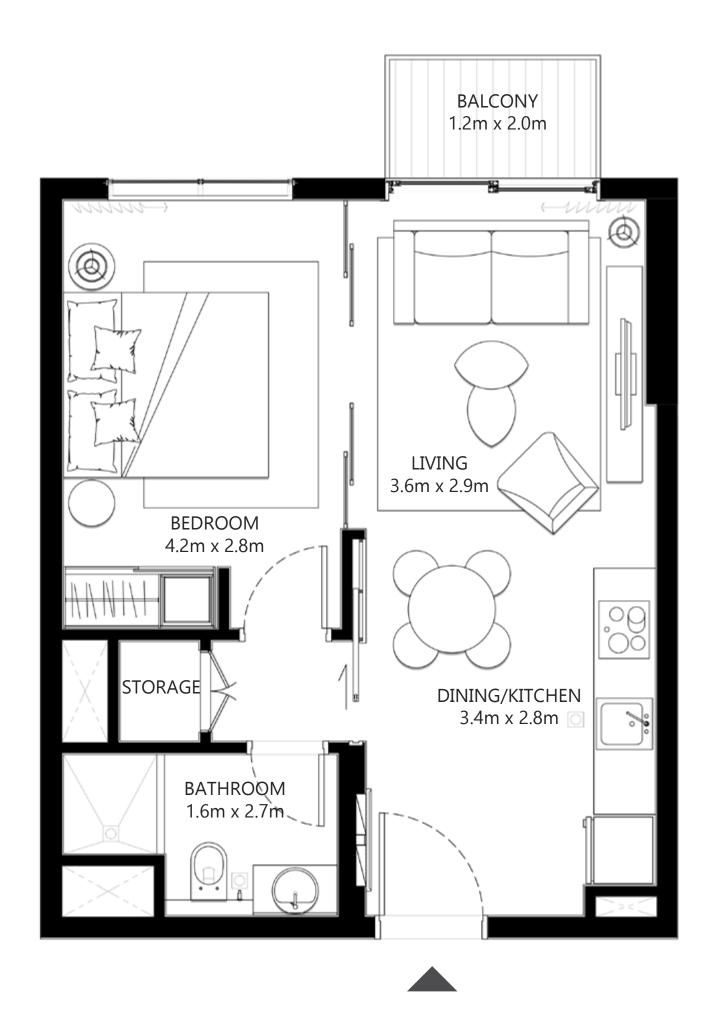

## I BEDROOM

UNIT 07 & 08 | LEVEL 01, 02-10, 11, 12-16

| SUITE AREA   | 449.39 SQ.FT.      | 41.75 SQ.M. |
|--------------|--------------------|-------------|
| BALCONY AREA | 26.37 SQ.FT.       | 2.45 SQ.M.  |
| TOTAL AREA   | 475.76 SQ.FT.      | 44.20 SQ.M. |
| unit 09      | LEVEL 01, 02-10, 1 | 1, 12-16    |
| SUITE AREA   | 455.42 SQ.FT.      | 42.31 SQ.M. |
| BALCONY AREA | 26.37 SQ.FT.       | 2.45 SQ.M.  |
| TOTAL AREA   | 481.79 SQ.FT.      | 44.76 SQ.M. |
| UNIT 04      | LEVEL 01, 02-10, 1 | 1, 12-16    |
| SUITE AREA   | 458.97 SQ.FT.      | 42.64 SQ.M. |
| BALCONY AREA | 26.05 SQ.FT.       | 2.42 SQ.M.  |
| TOTAL AREA   | 485.02 SQ.FT.      | 45.06 SQ.M. |
| U            | NIT 15   LEVEL 01  |             |
|              | IT 16   LEVEL 02-1 | 0           |
| SUITE AREA   | 449.93 SQ.FT.      | 41.80 SQ.M. |
| BALCONY AREA | 26.05 SQ.FT.       | 2.42 SQ.M.  |
| TOTAL AREA   | 475.98 SQ.FT.      | 44.22 SQ.M. |
| IJ           | nit 16   level 01  |             |
|              | IT 17   LEVEL 02-1 | 0           |
|              | ·                  |             |
| SUITE AREA   | 455.74 SQ.FT.      | 42.34 SQ.M. |
| BALCONY AREA | 26.05 SQ.FT.       | 2.42 SQ.M.  |
| TOTAL AREA   | 481.79 SQ.FT.      | 44.76 SQ.M. |

### 

| SUITE AREA   | 459.62 SQ.FT. | 42.70 SQ.M. | _ |
|--------------|---------------|-------------|---|
| BALCONY AREA | 26.05 SQ.FT.  | 2.42 SQ.M.  |   |
| TOTAL AREA   | 485.67 SQ.FT. | 45.12 SQ.M. |   |