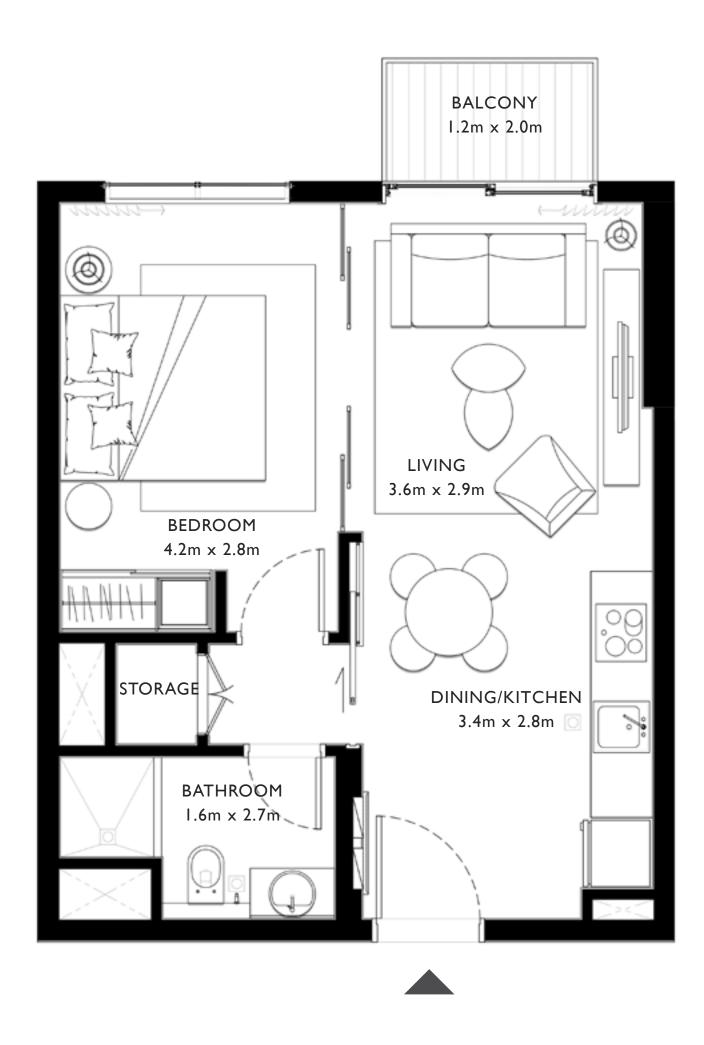

## I BEDROOM

UNIT 07 & 08 | LEVEL 01, 02-10, 11, 12-16

| SUITE AREA   | 449.39 SQ.FT.      | 41.75 SQ.M. |
|--------------|--------------------|-------------|
| BALCONY AREA | 26.37 SQ.FT.       | 2.45 SQ.M.  |
| TOTAL AREA   | 475.76 SQ.FT.      | 44.20 SQ.M. |
| unit 09      | LEVEL 01, 02-10, 1 | 1, 12-16    |
| SUITE AREA   | 455.42 SQ.FT.      | 42.31 SQ.M. |
| BALCONY AREA | 26.37 SQ.FT.       | 2.45 SQ.M.  |
| TOTAL AREA   | 481.79 SQ.FT.      | 44.76 SQ.M. |
| UNIT 04      | LEVEL 01, 02-10, 1 | 1, 12-16    |
| SUITE AREA   | 458.97 SQ.FT.      | 42.64 SQ.M. |
| BALCONY AREA | 26.05 SQ.FT.       | 2.42 SQ.M.  |
| TOTAL AREA   | 485.02 SQ.FT.      | 45.06 SQ.M. |
| U            | NIT 15   LEVEL 01  |             |
|              | IT 16   LEVEL 02-1 | 0           |
| SUITE AREA   | 449.93 SQ.FT.      | 41.80 SQ.M. |
| BALCONY AREA | 26.05 SQ.FT.       | 2.42 SQ.M.  |
| TOTAL AREA   | 475.98 SQ.FT.      | 44.22 SQ.M. |
| IJ           | nit 16   level 01  |             |
|              | IT 17   LEVEL 02-1 | 0           |
|              | ·                  |             |
| SUITE AREA   | 455.74 SQ.FT.      | 42.34 SQ.M. |
| BALCONY AREA | 26.05 SQ.FT.       | 2.42 SQ.M.  |
| TOTAL AREA   | 481.79 SQ.FT.      | 44.76 SQ.M. |

### 

| SUITE AREA   | 459.62 SQ.FT. | 42.70 SQ.M. | _ |
|--------------|---------------|-------------|---|
| BALCONY AREA | 26.05 SQ.FT.  | 2.42 SQ.M.  |   |
| TOTAL AREA   | 485.67 SQ.FT. | 45.12 SQ.M. |   |