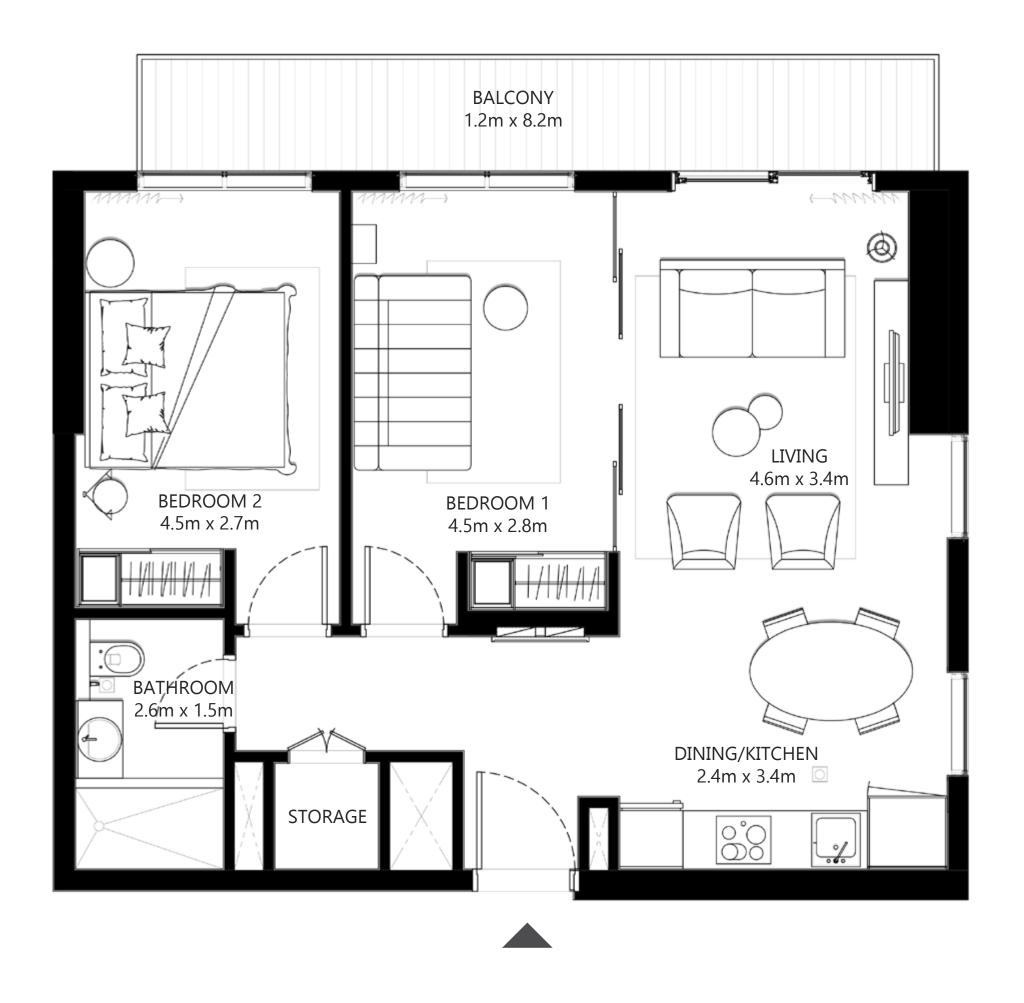

### UNIT 02 | LEVEL 01

| SUITE AREA   | 715.48 SQ.FT. | 66.47 SQ.M. |
|--------------|---------------|-------------|
| BALCONY AREA | 215.92 SQ.FT. | 20.06 SQ.M. |
| TOTAL AREA   | 931.40 SQ.FT. | 86.53 SQ.M. |