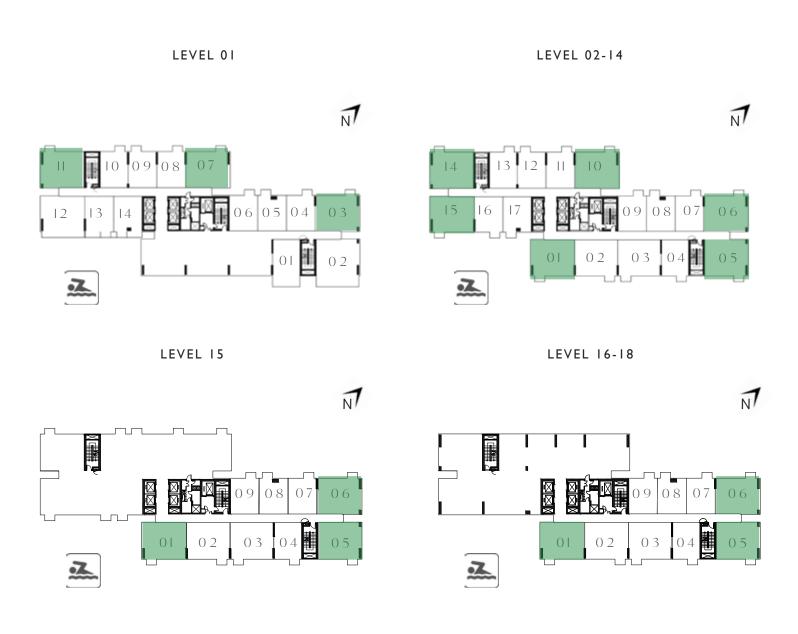

## I BEDROOM

UNIT 07 & 08 | LEVEL 01, 02-10, 11, 12-16

| SUITE AREA   | 449.39 SQ.FT.      | 41.75 SQ.M. |
|--------------|--------------------|-------------|
| BALCONY AREA | 26.37 SQ.FT.       | 2.45 SQ.M.  |
| TOTAL AREA   | 475.76 SQ.FT.      | 44.20 SQ.M. |
| unit 09      | LEVEL 01, 02-10, 1 | 1, 12-16    |
| SUITE AREA   | 455.42 SQ.FT.      | 42.31 SQ.M. |
| BALCONY AREA | 26.37 SQ.FT.       | 2.45 SQ.M.  |
| TOTAL AREA   | 481.79 SQ.FT.      | 44.76 SQ.M. |
| UNIT 04      | LEVEL 01, 02-10, 1 | 1, 12-16    |
| SUITE AREA   | 458.97 SQ.FT.      | 42.64 SQ.M. |
| BALCONY AREA | 26.05 SQ.FT.       | 2.42 SQ.M.  |
| TOTAL AREA   | 485.02 SQ.FT.      | 45.06 SQ.M. |
| U            | NIT 15   LEVEL 01  |             |
|              | IT 16   LEVEL 02-1 | 0           |
| SUITE AREA   | 449.93 SQ.FT.      | 41.80 SQ.M. |
| BALCONY AREA | 26.05 SQ.FT.       | 2.42 SQ.M.  |
| TOTAL AREA   | 475.98 SQ.FT.      | 44.22 SQ.M. |
| IJ           | nit 16   level 01  |             |
|              | IT 17   LEVEL 02-1 | 0           |
|              | ·                  |             |
| SUITE AREA   | 455.74 SQ.FT.      | 42.34 SQ.M. |
| BALCONY AREA | 26.05 SQ.FT.       | 2.42 SQ.M.  |
| TOTAL AREA   | 481.79 SQ.FT.      | 44.76 SQ.M. |

### 

| SUITE AREA   | 459.62 SQ.FT. | 42.70 SQ.M. | _ |
|--------------|---------------|-------------|---|
| BALCONY AREA | 26.05 SQ.FT.  | 2.42 SQ.M.  |   |
| TOTAL AREA   | 485.67 SQ.FT. | 45.12 SQ.M. |   |