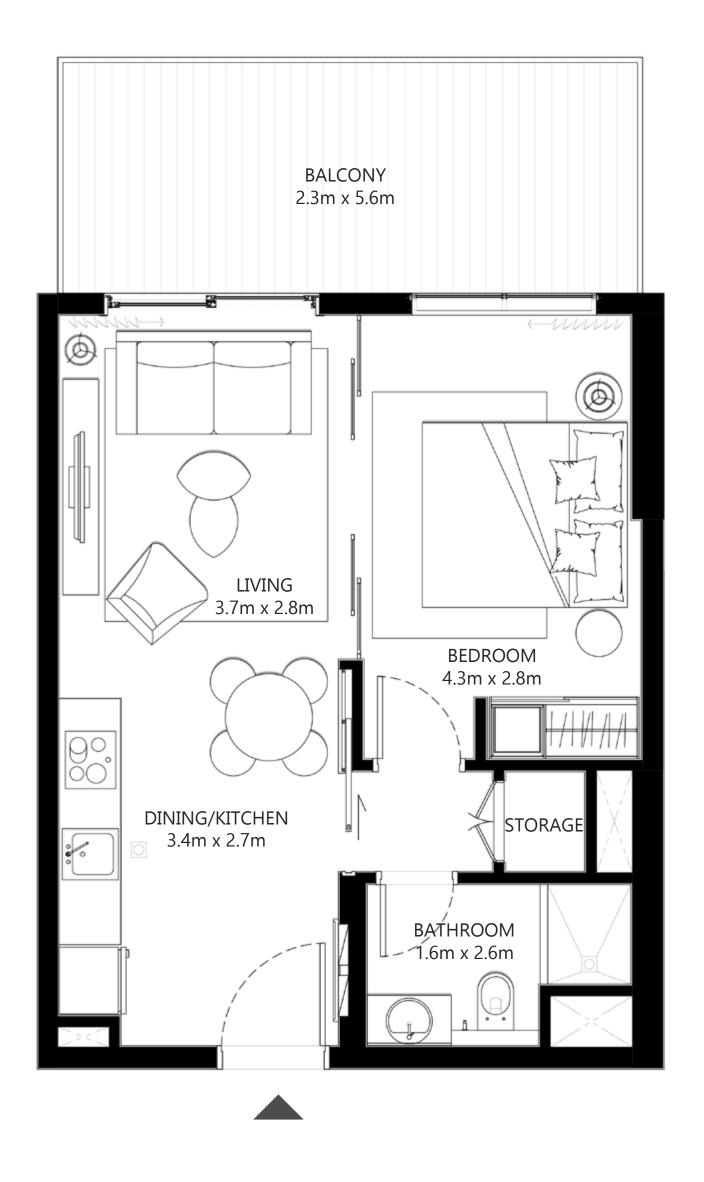

## I BEDROOM

UNIT 01 | LEVEL 01

| SUITE AREA   | 458.65 SQ.FT. | 42.61 SQ.M. |
|--------------|---------------|-------------|
| BALCONY AREA | 137.35 SQ.FT. | 12.76 SQ.M. |
| TOTAL AREA   | 596.00 SQ.FT. | 55.37 SQ.M. |