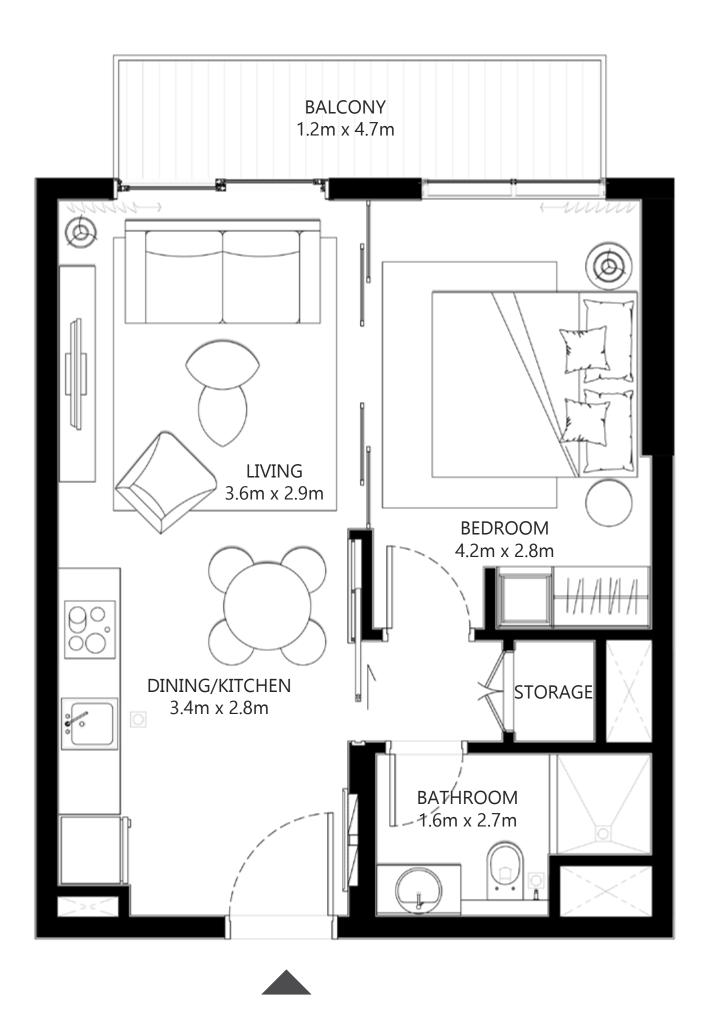

## I BEDROOM

UNIT 13 | LEVEL 01

| SUITE AREA         | 449.93 SQ.FT. | 41.80 SQ.M. |  |
|--------------------|---------------|-------------|--|
| BALCONY AREA       | 60.17 SQ.FT.  | 5.59 SQ.M.  |  |
| TOTAL AREA         | 510.10 SQ.FT. | 47.39 SQ.M. |  |
| UNIT 14   LEVEL 01 |               |             |  |
| SUITE AREA         | 455.74 SQ.FT. | 42.34 SQ.M. |  |
| BALCONY AREA       | 66.41 SQ.FT.  | 6.17 SQ.M.  |  |
| TOTAL AREA         | 522.15 SQ.FT. | 48.51 SQ.M. |  |