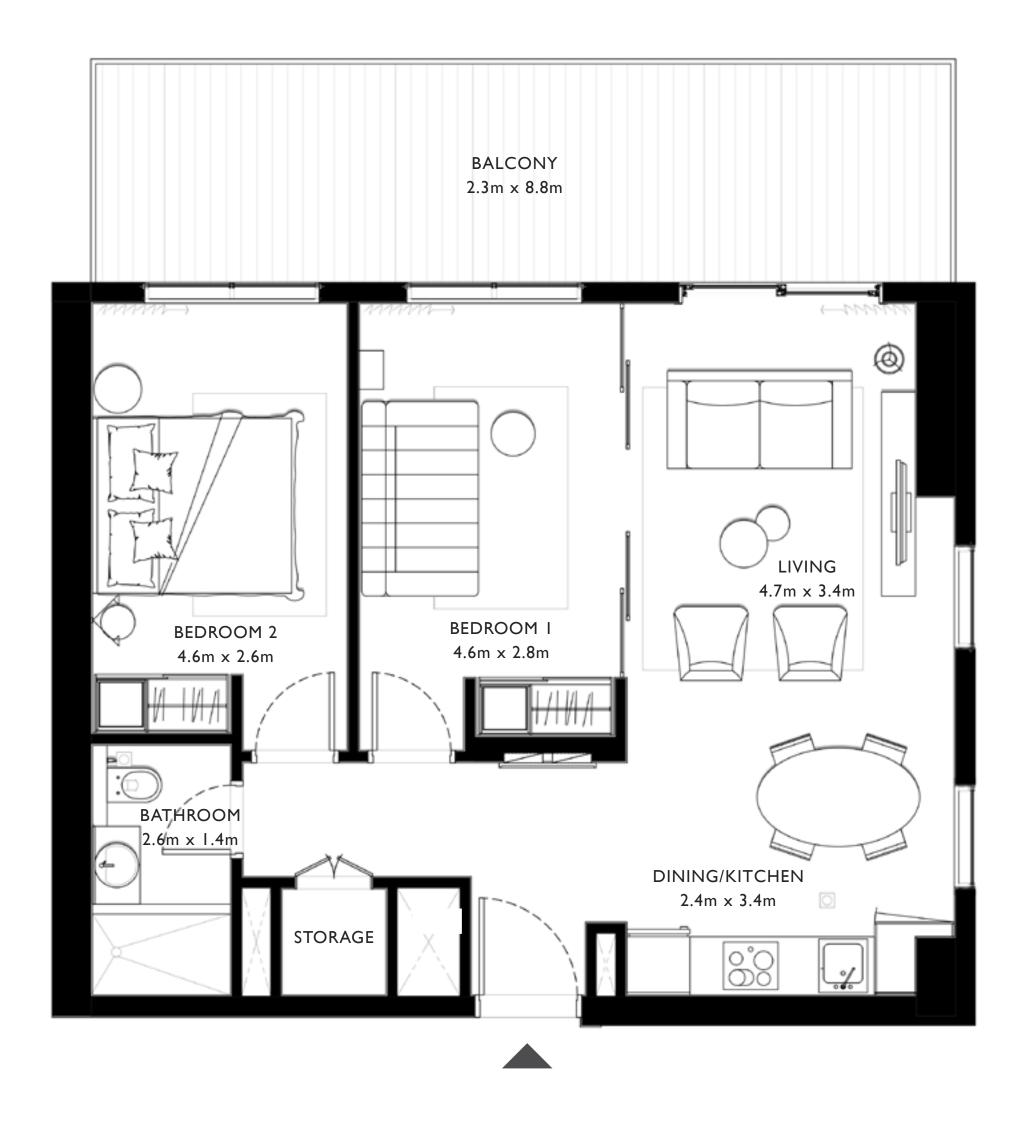

### 2 BEDROOM

UNIT 03 | LEVEL 01
UNIT 06 | LEVEL 02-14, 15, 16-18

| SUITE AREA                       | 700.62 SQ.FT. | 65.09 SQ.M. |  |
|----------------------------------|---------------|-------------|--|
| BALCONY AREA                     | 26.37.FT.     | 2.45 SQ.M.  |  |
| TOTAL AREA                       | 726.99 SQ.FT. | 67.54 SQ.M. |  |
| UNIT 01   LEVEL 02-14, 15, 16-18 |               |             |  |
| SUITE AREA                       | 715.48 SQ.FT. | 66.47 SQ.M. |  |
| BALCONY AREA                     | 26.05 SQ.FT.  | 2.42 SQ.M.  |  |
| TOTAL AREA                       | 741.53 SQ.FT. | 68.89 SQ.M. |  |
| UNIT 05   LEVEL 02-14, 15, 16-18 |               |             |  |
| SUITE AREA                       | 715.48 SQ.FT. | 66.47 SQ.M. |  |
|                                  |               |             |  |

| JOHE AREA             | 713.40 30.11.      | 00.47 3Q.WI. |  |
|-----------------------|--------------------|--------------|--|
| BALCONY AREA          | 26.37 SQ.FT.       | 2.45 SQ.M.   |  |
| TOTAL AREA            | 741.85 SQ.FT.      | 68.92 SQ.M.  |  |
| UNIT 0                | 7 & II   LEVEL OI  |              |  |
| UNIT 10               | &  4   LEVEL 02- 4 | 1            |  |
| SUITE AREA            | 715.80 SQ.FT.      | 66.50 SQ.M.  |  |
| BALCONY AREA          | 26.05 SQ.FT.       | 2.42 SQ.M.   |  |
| TOTAL AREA            | 741.85 SQ.FT.      | 68.92 SQ.M.  |  |
| UNIT 15   LEVEL 02-14 |                    |              |  |
| SUITE AREA            | 700.95 SQ.FT.      | 65.12 SQ.M.  |  |
| BALCONY AREA          | 26.05 SQ.FT.       | 2.42 SQ.M.   |  |
| TOTAL AREA            | 727.00 SQ.FT.      | 67.54 SQ.M.  |  |