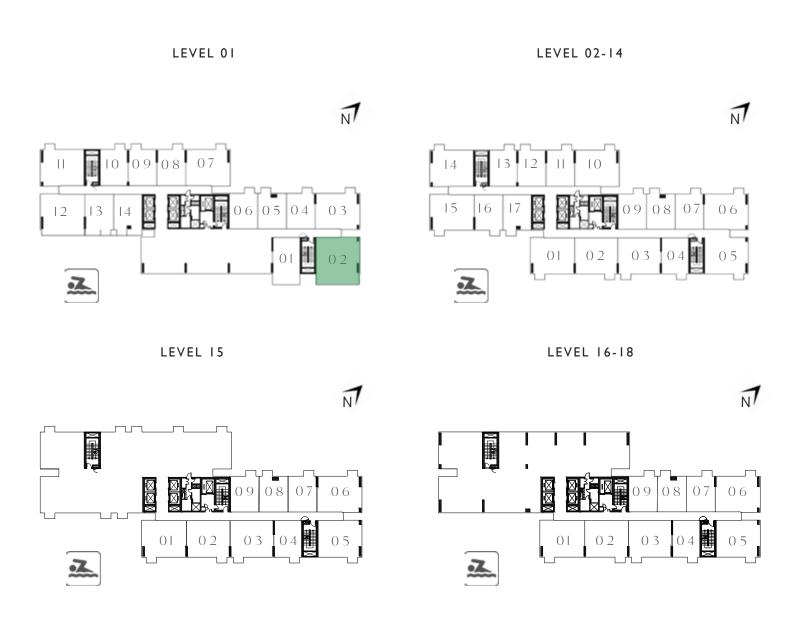

KEY PLAN - TOWER B

| TIMIT | 0.4 I | I F\/ F I | 0.2 - 1.4 | 15 | 16-18 |
|-------|-------|-----------|-----------|----|-------|

| UNIT 04   LEVEL 02-14, 15, 16-18 |               |             |
|----------------------------------|---------------|-------------|
| SUITE AREA                       | 458.97 SQ.FT. | 42.64 SQ.M. |
| BALCONY AREA                     | 26.05 SQ.FT.  | 2.42 SQ.M.  |
| TOTAL AREA                       | 485.02 SQ.FT. | 45.06 SQ.M. |
| UNIT 16   LEVEL 02-14            |               |             |
| SUITE AREA                       | 449.93 SQ.FT. | 41.80 SQ.M. |
| BALCONY AREA                     | 26.05 SQ.FT.  | 2.42 SQ.M.  |
| TOTAL AREA                       | 475.98 SQ.FT. | 44.22 SQ.M. |
| UNIT 17   LEVEL 02-14            |               |             |
| SUITE AREA                       | 455.74 SQ.FT. | 42.34 SQ.M. |
| BALCONY AREA                     | 26.05 SQ.FT.  | 2.42 SQ.M.  |
|                                  |               |             |

481.79 SQ.FT.

44.76 SQ.M.

TOTAL AREA

| NT                       |                       |
|--------------------------|-----------------------|
| 11 10 09 08 07           | 14 13 12 11 10        |
| 12 13 14 2 2 06 05 04 03 | 15 16 17 🖁 🖫 09 08 07 |
| 01 02                    | 01 02 03 04           |

LEVEL 15

LEVEL 01

LEVEL 16-18

LEVEL 02-14