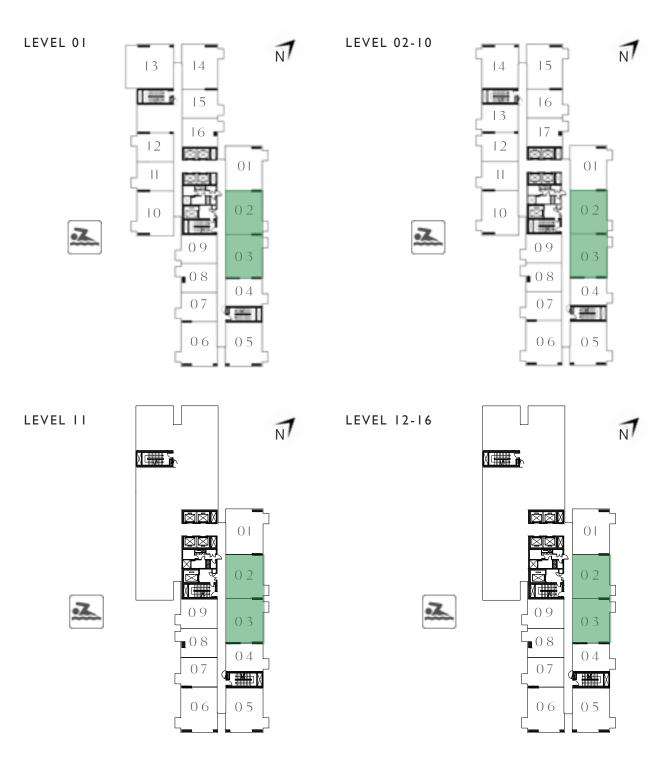

### 2 BEDROOM

UNIT 02 | LEVEL 01, 02-10, 11, 12-16

| SUITE AREA   | 697.29 SQ.FT. | 64.78 SQ.M. |
|--------------|---------------|-------------|
| BALCONY AREA | 26.05 SQ.FT.  | 2.42 SQ.M.  |
| TOTAL AREA   | 723.34 SQ.FT. | 67.20 SQ.M. |

### UNIT 03 | LEVEL 01, 02-10, 11, 12-16

| SUITE AREA   | 698.79 SQ.FT. | 64.92 SQ.M. |
|--------------|---------------|-------------|
| BALCONY AREA | 26.05 SQ.FT.  | 2.42 SQ.M.  |
| TOTAL AREA   | 724.84 SQ.FT. | 67.34 SQ.M. |

### 2 BEDROOM

UNIT 02 | LEVEL 02-14, 15, 16-18

| SUITE AREA                       | 697.29 SQ.FT. | 64.78 SQ.M. |  |
|----------------------------------|---------------|-------------|--|
| BALCONY AREA                     | 26.05 SQ.FT.  | 2.42 SQ.M.  |  |
| TOTAL AREA                       | 723.34 SQ.FT. | 67.20 SQ.M. |  |
| UNIT 03   LEVEL 02-14, 15, 16-18 |               |             |  |
| SUITE AREA                       | 698.79 SQ.FT. | 64.92 SQ.M. |  |
| BALCONY AREA                     | 26.05 SQ.FT.  | 2.42 SQ.M.  |  |
| TOTAL AREA                       | 724.84 SQ.FT. | 67.34 SQ.M. |  |