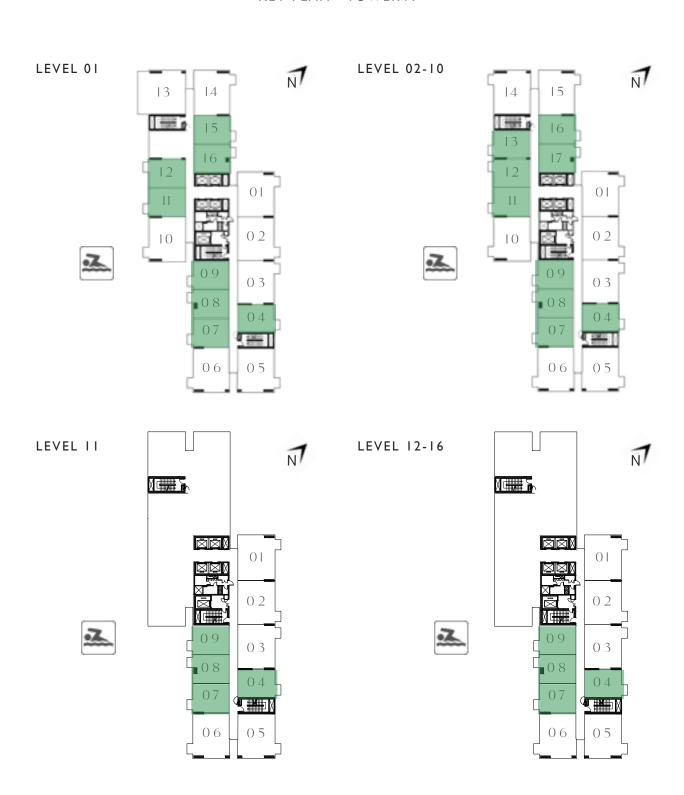

### TOWER A

## I BEDROOM

UNIT 07 & 08 | LEVEL 01, 02-10, 11, 12-16

| SUITE AREA   | 449.39 SQ.FT.      | 41.75 SQ.M. |
|--------------|--------------------|-------------|
| BALCONY AREA | 26.37 SQ.FT.       | 2.45 SQ.M.  |
| TOTAL AREA   | 475.76 SQ.FT.      | 44.20 SQ.M. |
| unit 09      | LEVEL 01, 02-10, 1 | 1, 12-16    |
| SUITE AREA   | 455.42 SQ.FT.      | 42.31 SQ.M. |
| BALCONY AREA | 26.37 SQ.FT.       | 2.45 SQ.M.  |
| TOTAL AREA   | 481.79 SQ.FT.      | 44.76 SQ.M. |
| UNIT 04      | LEVEL 01, 02-10, 1 | 1, 12-16    |
| SUITE AREA   | 458.97 SQ.FT.      | 42.64 SQ.M. |
| BALCONY AREA | 26.05 SQ.FT.       | 2.42 SQ.M.  |
| TOTAL AREA   | 485.02 SQ.FT.      | 45.06 SQ.M. |
| U            | NIT 15   LEVEL 01  |             |
|              | IT 16   LEVEL 02-1 | 0           |
| SUITE AREA   | 449.93 SQ.FT.      | 41.80 SQ.M. |
| BALCONY AREA | 26.05 SQ.FT.       | 2.42 SQ.M.  |
| TOTAL AREA   | 475.98 SQ.FT.      | 44.22 SQ.M. |
| IJ           | nit 16   level 01  |             |
|              | IT 17   LEVEL 02-1 | 0           |
|              | ·                  |             |
| SUITE AREA   | 455.74 SQ.FT.      | 42.34 SQ.M. |
| BALCONY AREA | 26.05 SQ.FT.       | 2.42 SQ.M.  |
| TOTAL AREA   | 481.79 SQ.FT.      | 44.76 SQ.M. |

### 

| SUITE AREA   | 459.62 SQ.FT. | 42.70 SQ.M. | _ |
|--------------|---------------|-------------|---|
| BALCONY AREA | 26.05 SQ.FT.  | 2.42 SQ.M.  |   |
| TOTAL AREA   | 485.67 SQ.FT. | 45.12 SQ.M. |   |