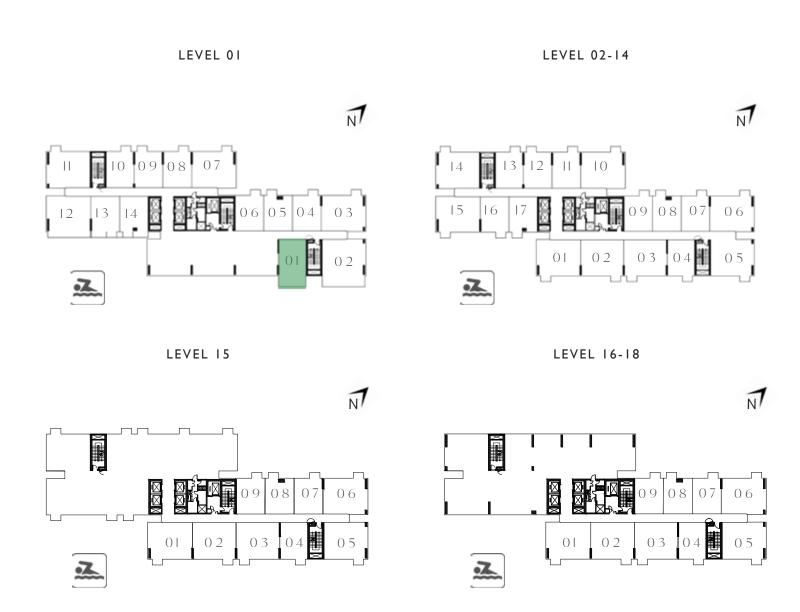

## I BEDROOM

UNIT 01 | LEVEL 01

| SUITE AREA   | 458.65 SQ.FT. | 42.61 SQ.M. |
|--------------|---------------|-------------|
| BALCONY AREA | 137.35 SQ.FT. | 12.76 SQ.M. |
| TOTAL AREA   | 596.00 SQ.FT. | 55.37 SQ.M. |