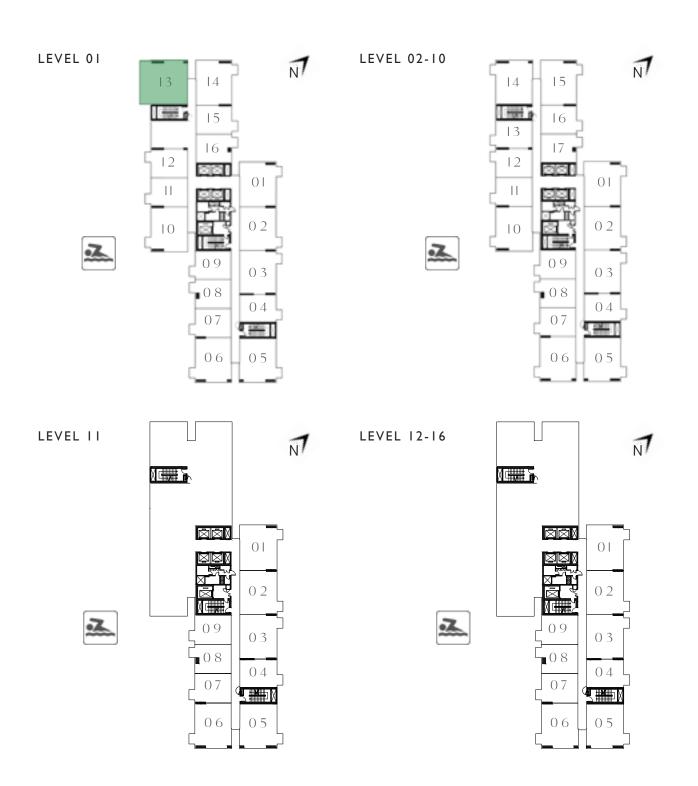

KEY PLAN - TOWER B

| TIMIT | 0.4 I | I F\/ F I | 0.2 - 1.4 | 15 | 16-18 |
|-------|-------|-----------|-----------|----|-------|

| UNIT 04   LEVEL 02-14, 15, 16-18 |               |             |
|----------------------------------|---------------|-------------|
| SUITE AREA                       | 458.97 SQ.FT. | 42.64 SQ.M. |
| BALCONY AREA                     | 26.05 SQ.FT.  | 2.42 SQ.M.  |
| TOTAL AREA                       | 485.02 SQ.FT. | 45.06 SQ.M. |
| UNIT 16   LEVEL 02-14            |               |             |
| SUITE AREA                       | 449.93 SQ.FT. | 41.80 SQ.M. |
| BALCONY AREA                     | 26.05 SQ.FT.  | 2.42 SQ.M.  |
| TOTAL AREA                       | 475.98 SQ.FT. | 44.22 SQ.M. |
| UNIT 17   LEVEL 02-14            |               |             |
| SUITE AREA                       | 455.74 SQ.FT. | 42.34 SQ.M. |
| BALCONY AREA                     | 26.05 SQ.FT.  | 2.42 SQ.M.  |
|                                  |               |             |

481.79 SQ.FT.

44.76 SQ.M.

TOTAL AREA

| NT                       |                       |
|--------------------------|-----------------------|
| 11 10 09 08 07           | 14 13 12 11 10        |
| 12 13 14 2 2 06 05 04 03 | 15 16 17 🖁 🖫 09 08 07 |
| 01 02                    | 01 02 03 04           |

LEVEL 15

LEVEL 01

LEVEL 16-18

LEVEL 02-14