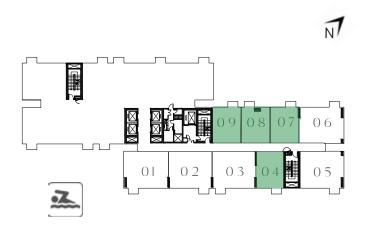

KEY PLAN - TOWER B

| TIMIT | 0.4 I | I F\/ F I | 0.2 - 1.4 | 15 | 16-18 |
|-------|-------|-----------|-----------|----|-------|

| UNIT 04   LEVEL 02-14, 15, 16-18 |               |             |
|----------------------------------|---------------|-------------|
| SUITE AREA                       | 458.97 SQ.FT. | 42.64 SQ.M. |
| BALCONY AREA                     | 26.05 SQ.FT.  | 2.42 SQ.M.  |
| TOTAL AREA                       | 485.02 SQ.FT. | 45.06 SQ.M. |
| UNIT 16   LEVEL 02-14            |               |             |
| SUITE AREA                       | 449.93 SQ.FT. | 41.80 SQ.M. |
| BALCONY AREA                     | 26.05 SQ.FT.  | 2.42 SQ.M.  |
| TOTAL AREA                       | 475.98 SQ.FT. | 44.22 SQ.M. |
| UNIT 17   LEVEL 02-14            |               |             |
| SUITE AREA                       | 455.74 SQ.FT. | 42.34 SQ.M. |
| BALCONY AREA                     | 26.05 SQ.FT.  | 2.42 SQ.M.  |
|                                  |               |             |

481.79 SQ.FT.

44.76 SQ.M.

TOTAL AREA

| NT                       |                       |
|--------------------------|-----------------------|
| 11 10 09 08 07           | 14 13 12 11 10        |
| 12 13 14 2 2 06 05 04 03 | 15 16 17 🖁 🖫 09 08 07 |
| 01 02                    | 01 02 03 04           |

LEVEL 15

LEVEL 01

LEVEL 16-18

LEVEL 02-14