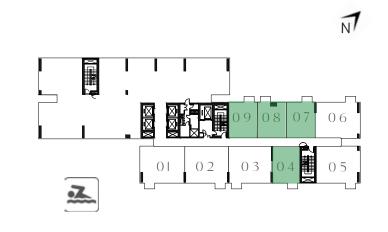

KEY PLAN - TOWER B

| TIMIT | 0.4 I | I F\/ F I | 0.2 - 1.4 | 15 | 16-18 |
|-------|-------|-----------|-----------|----|-------|

| UNIT 04   LEVEL 02-14, 15, 16-18 |               |             |
|----------------------------------|---------------|-------------|
| SUITE AREA                       | 458.97 SQ.FT. | 42.64 SQ.M. |
| BALCONY AREA                     | 26.05 SQ.FT.  | 2.42 SQ.M.  |
| TOTAL AREA                       | 485.02 SQ.FT. | 45.06 SQ.M. |
| UNIT 16   LEVEL 02-14            |               |             |
| SUITE AREA                       | 449.93 SQ.FT. | 41.80 SQ.M. |
| BALCONY AREA                     | 26.05 SQ.FT.  | 2.42 SQ.M.  |
| TOTAL AREA                       | 475.98 SQ.FT. | 44.22 SQ.M. |
| UNIT 17   LEVEL 02-14            |               |             |
| SUITE AREA                       | 455.74 SQ.FT. | 42.34 SQ.M. |
| BALCONY AREA                     | 26.05 SQ.FT.  | 2.42 SQ.M.  |
|                                  |               |             |

481.79 SQ.FT.

44.76 SQ.M.

TOTAL AREA

| NT                       |                       |
|--------------------------|-----------------------|
| 11 10 09 08 07           | 14 13 12 11 10        |
| 12 13 14 2 2 06 05 04 03 | 15 16 17 🖁 🖫 09 08 07 |
| 01 02                    | 01 02 03 04           |

LEVEL 15

LEVEL 01

LEVEL 16-18

LEVEL 02-14