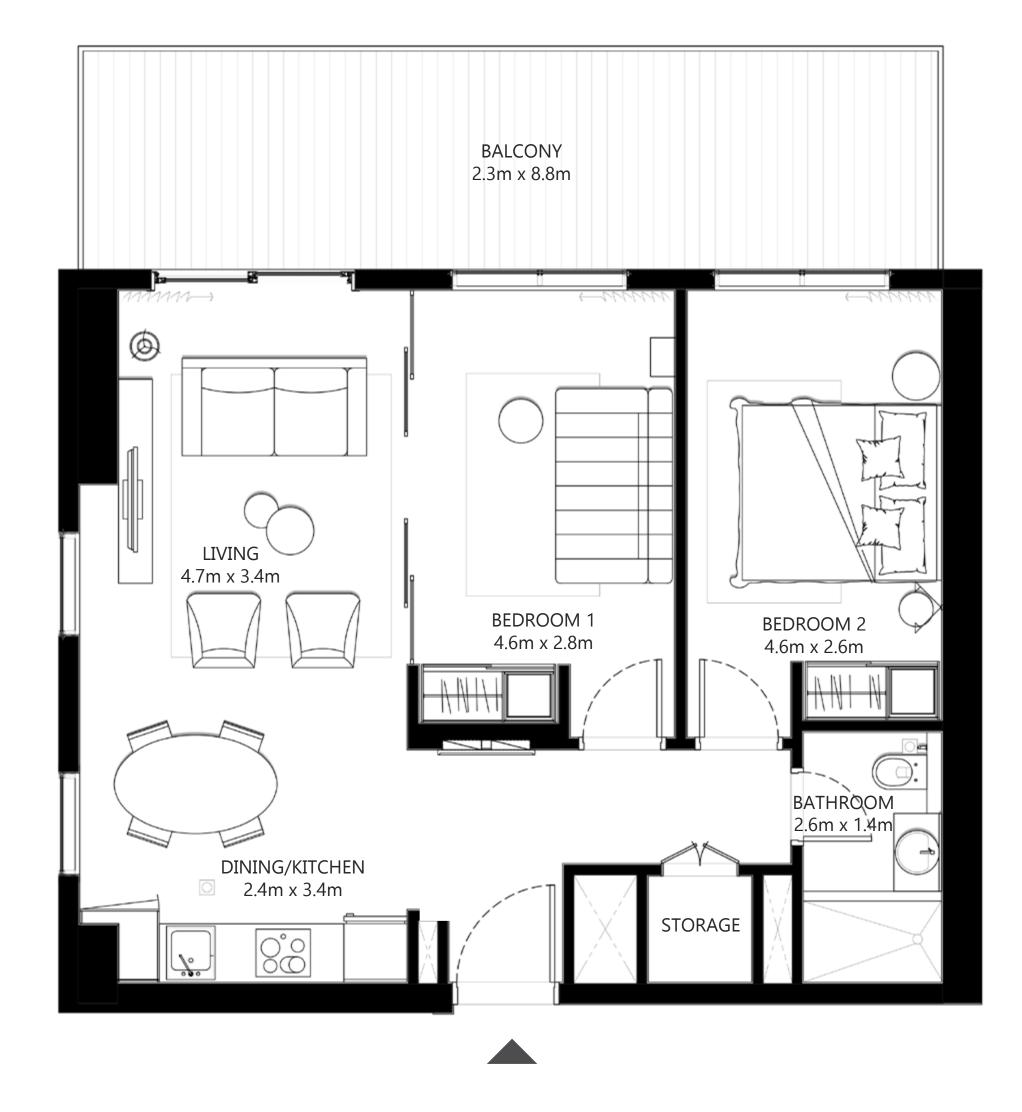

### 2 BEDROOM

UNIT 02 | LEVEL 01, 02-10, 11, 12-16

| SUITE AREA   | 697.29 SQ.FT. | 64.78 SQ.M. |
|--------------|---------------|-------------|
| BALCONY AREA | 26.05 SQ.FT.  | 2.42 SQ.M.  |
| TOTAL AREA   | 723.34 SQ.FT. | 67.20 SQ.M. |

### UNIT 03 | LEVEL 01, 02-10, 11, 12-16

| SUITE AREA   | 698.79 SQ.FT. | 64.92 SQ.M. |
|--------------|---------------|-------------|
| BALCONY AREA | 26.05 SQ.FT.  | 2.42 SQ.M.  |
| TOTAL AREA   | 724.84 SQ.FT. | 67.34 SQ.M. |