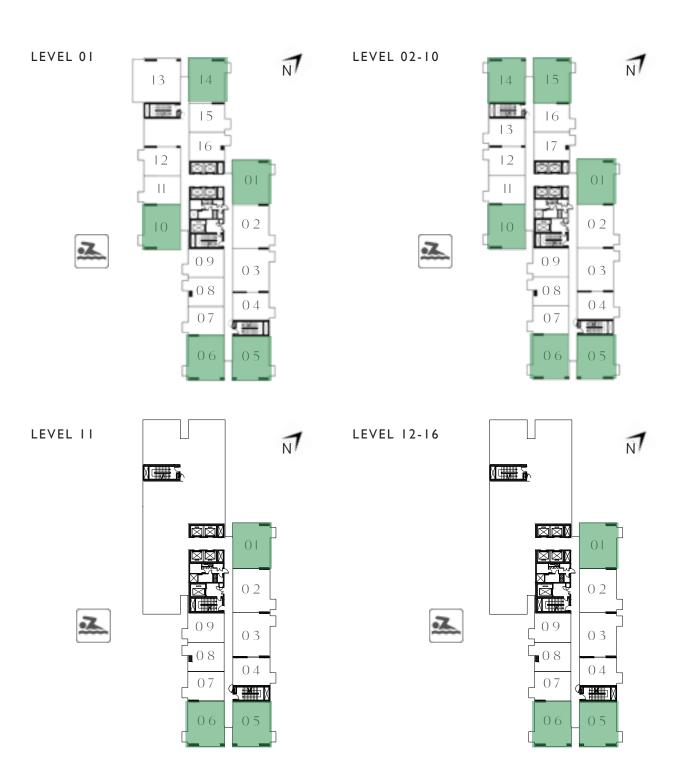

## I BEDROOM

UNIT 07 & 08 | LEVEL 01, 02-10, 11, 12-16

| SUITE AREA   | 449.39 SQ.FT.      | 41.75 SQ.M. |
|--------------|--------------------|-------------|
| BALCONY AREA | 26.37 SQ.FT.       | 2.45 SQ.M.  |
| TOTAL AREA   | 475.76 SQ.FT.      | 44.20 SQ.M. |
| unit 09      | LEVEL 01, 02-10, 1 | 1, 12-16    |
| SUITE AREA   | 455.42 SQ.FT.      | 42.31 SQ.M. |
| BALCONY AREA | 26.37 SQ.FT.       | 2.45 SQ.M.  |
| TOTAL AREA   | 481.79 SQ.FT.      | 44.76 SQ.M. |
| UNIT 04      | LEVEL 01, 02-10, 1 | 1, 12-16    |
| SUITE AREA   | 458.97 SQ.FT.      | 42.64 SQ.M. |
| BALCONY AREA | 26.05 SQ.FT.       | 2.42 SQ.M.  |
| TOTAL AREA   | 485.02 SQ.FT.      | 45.06 SQ.M. |
| U            | NIT 15   LEVEL 01  |             |
|              | IT 16   LEVEL 02-1 | 0           |
| SUITE AREA   | 449.93 SQ.FT.      | 41.80 SQ.M. |
| BALCONY AREA | 26.05 SQ.FT.       | 2.42 SQ.M.  |
| TOTAL AREA   | 475.98 SQ.FT.      | 44.22 SQ.M. |
| IJ           | nit 16   level 01  |             |
|              | IT 17   LEVEL 02-1 | 0           |
|              | ·                  |             |
| SUITE AREA   | 455.74 SQ.FT.      | 42.34 SQ.M. |
| BALCONY AREA | 26.05 SQ.FT.       | 2.42 SQ.M.  |
| TOTAL AREA   | 481.79 SQ.FT.      | 44.76 SQ.M. |

### 

| SUITE AREA   | 459.62 SQ.FT. | 42.70 SQ.M. | _ |
|--------------|---------------|-------------|---|
| BALCONY AREA | 26.05 SQ.FT.  | 2.42 SQ.M.  |   |
| TOTAL AREA   | 485.67 SQ.FT. | 45.12 SQ.M. |   |

### 2 BEDROOM

UNIT 06 | LEVEL 01, 02-10, 11, 12-16

| SUITE AREA   | 700.62 SQ.FT.                              | 65.09 SQ.M. |
|--------------|--------------------------------------------|-------------|
| BALCONY AREA | 26.37.FT.                                  | 2.45 SQ.M.  |
| TOTAL AREA   | 726.99 SQ.FT.                              | 67.54 SQ.M. |
| UNIT 01      | LEVEL 01, 02-10, 1                         | 1, 12-16    |
| SUITE AREA   | 715.48 SQ.FT.                              | 66.47 SQ.M. |
| BALCONY AREA | 26.05 SQ.FT.                               | 2.42 SQ.M.  |
| TOTAL AREA   | 741.53 SQ.FT.                              | 68.89 SQ.M. |
| UNIT 05      | LEVEL 01, 02-10, 1                         | 1, 12-16    |
| SUITE AREA   | 715.48 SQ.FT.                              | 66.47 SQ.M. |
| BALCONY AREA | 26.37 SQ.FT.                               | 2.45 SQ.M.  |
| TOTAL AREA   | 741.85 SQ.FT.                              | 68.92 SQ.M. |
|              | 10   LEVEL 01, 02<br>  T   14   LEVEL 02-1 |             |
| SUITE AREA   | 715.80 SQ.FT.                              | 66.50 SQ.M. |
| BALCONY AREA | 26.05 SQ.FT.                               | 2.42 SQ.M.  |
| TOTAL AREA   | 741.85 SQ.FT.                              | 68.92 SQ.M. |
| 1U           | NIT 14   LEVEL 01                          |             |
| UNI          | T 15   LEVEL 02-1                          | 0           |
| SUITE AREA   | 700.95 SQ.FT.                              | 65.12 SQ.M. |
| BALCONY AREA | 26.05 SQ.FT.                               | 2.42 SQ.M.  |
| TOTAL AREA   | 727.00 SQ.FT.                              | 67.54 SQ.M. |

### 2 BEDROOM

UNIT 02 | LEVEL 01, 02-10, 11, 12-16

| SUITE AREA   | 697.29 SQ.FT. | 64.78 SQ.M. |
|--------------|---------------|-------------|
| BALCONY AREA | 26.05 SQ.FT.  | 2.42 SQ.M.  |
| TOTAL AREA   | 723.34 SQ.FT. | 67.20 SQ.M. |

### UNIT 03 | LEVEL 01, 02-10, 11, 12-16

| SUITE AREA   | 698.79 SQ.FT. | 64.92 SQ.M. |
|--------------|---------------|-------------|
| BALCONY AREA | 26.05 SQ.FT.  | 2.42 SQ.M.  |
| TOTAL AREA   | 724.84 SQ.FT. | 67.34 SQ.M. |

## 2 BEDROOM

UNIT 13 | LEVEL 01

| SUITE AREA   | 715.48 SQ.FT. | 66.47 SQ.M. |  |
|--------------|---------------|-------------|--|
| BALCONY AREA | 223.03 SQ.FT. | 20.72 SQ.M. |  |
| TOTAL AREA   | 938.51 SQ.FT. | 87.19 SQ.M. |  |