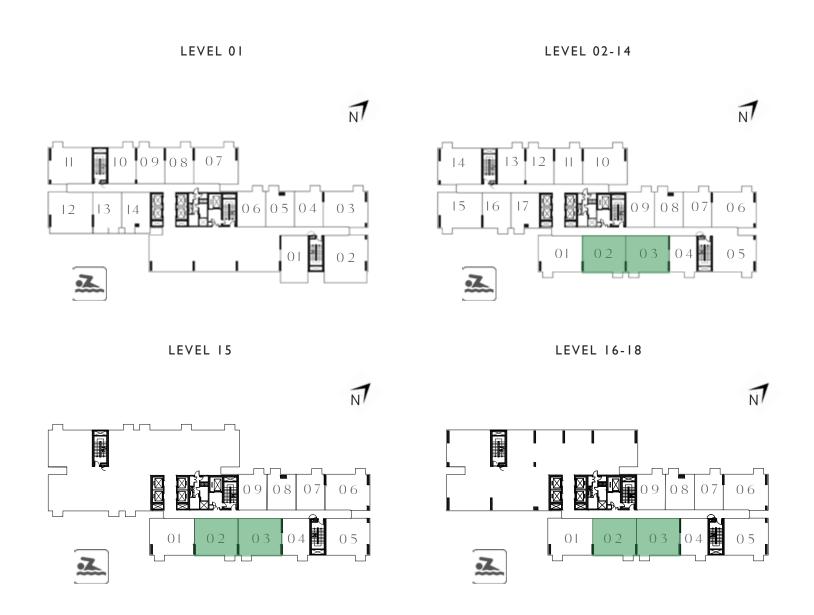

### 2 BEDROOM

UNIT 02 | LEVEL 01, 02-10, 11, 12-16

| SUITE AREA   | 697.29 SQ.FT. | 64.78 SQ.M. |
|--------------|---------------|-------------|
| BALCONY AREA | 26.05 SQ.FT.  | 2.42 SQ.M.  |
| TOTAL AREA   | 723.34 SQ.FT. | 67.20 SQ.M. |

### UNIT 03 | LEVEL 01, 02-10, 11, 12-16

| SUITE AREA   | 698.79 SQ.FT. | 64.92 SQ.M. |
|--------------|---------------|-------------|
| BALCONY AREA | 26.05 SQ.FT.  | 2.42 SQ.M.  |
| TOTAL AREA   | 724.84 SQ.FT. | 67.34 SQ.M. |

### 2 BEDROOM

UNIT 02 | LEVEL 02-14, 15, 16-18

| SUITE AREA                       | 697.29 SQ.FT. | 64.78 SQ.M. |  |
|----------------------------------|---------------|-------------|--|
| BALCONY AREA                     | 26.05 SQ.FT.  | 2.42 SQ.M.  |  |
| TOTAL AREA                       | 723.34 SQ.FT. | 67.20 SQ.M. |  |
| UNIT 03   LEVEL 02-14, 15, 16-18 |               |             |  |
| SUITE AREA                       | 698.79 SQ.FT. | 64.92 SQ.M. |  |
| BALCONY AREA                     | 26.05 SQ.FT.  | 2.42 SQ.M.  |  |
| TOTAL AREA                       | 724.84 SQ.FT. | 67.34 SQ.M. |  |