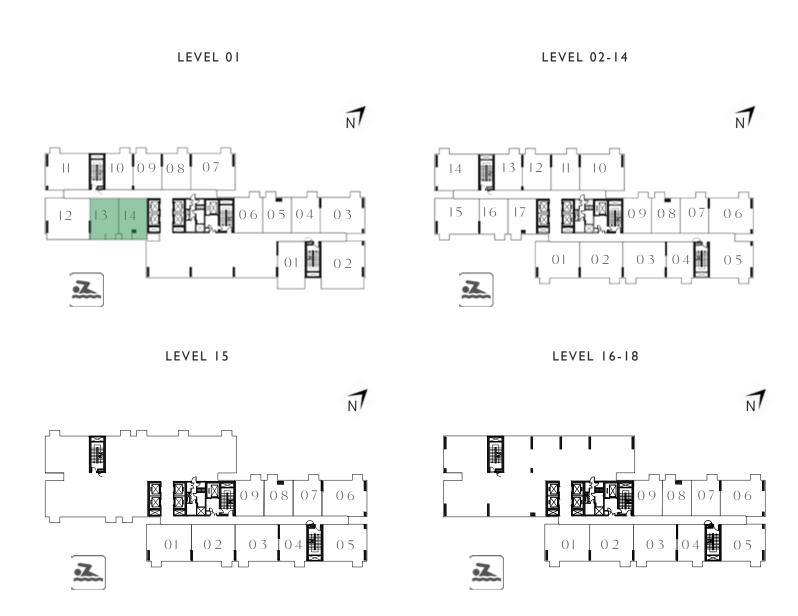

## I BEDROOM

UNIT 13 | LEVEL 01

| SUITE AREA         | 449.93 SQ.FT. | 41.80 SQ.M. |  |
|--------------------|---------------|-------------|--|
| BALCONY AREA       | 60.17 SQ.FT.  | 5.59 SQ.M.  |  |
| TOTAL AREA         | 510.10 SQ.FT. | 47.39 SQ.M. |  |
| UNIT 14   LEVEL 01 |               |             |  |
| SUITE AREA         | 455.74 SQ.FT. | 42.34 SQ.M. |  |
| BALCONY AREA       | 66.41 SQ.FT.  | 6.17 SQ.M.  |  |
| TOTAL AREA         | 522.15 SQ.FT. | 48.51 SQ.M. |  |