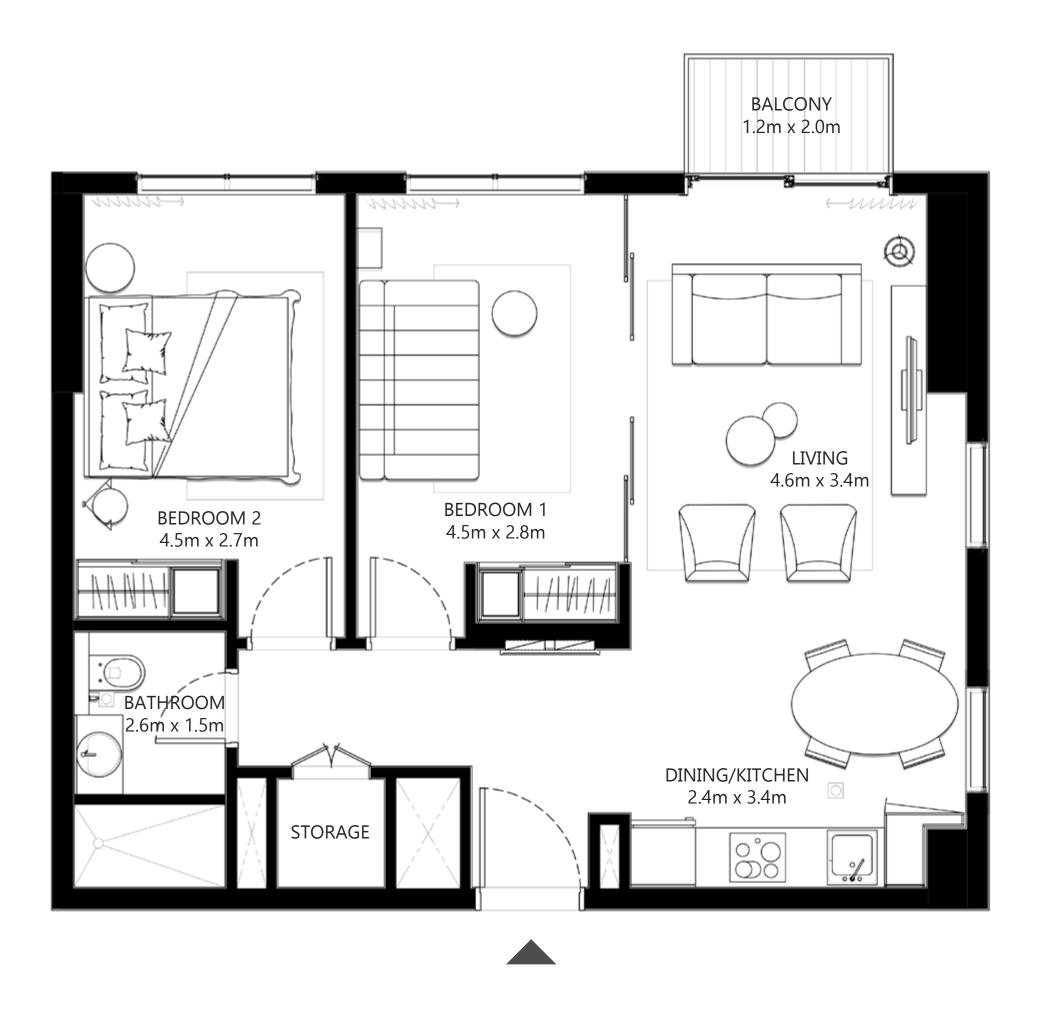

### 2 BEDROOM

UNIT 06 | LEVEL 01, 02-10, 11, 12-16

| SUITE AREA   | 700.62 SQ.FT.                              | 65.09 SQ.M. |
|--------------|--------------------------------------------|-------------|
| BALCONY AREA | 26.37.FT.                                  | 2.45 SQ.M.  |
| TOTAL AREA   | 726.99 SQ.FT.                              | 67.54 SQ.M. |
| UNIT 01      | LEVEL 01, 02-10, 1                         | 1, 12-16    |
| SUITE AREA   | 715.48 SQ.FT.                              | 66.47 SQ.M. |
| BALCONY AREA | 26.05 SQ.FT.                               | 2.42 SQ.M.  |
| TOTAL AREA   | 741.53 SQ.FT.                              | 68.89 SQ.M. |
| UNIT 05      | LEVEL 01, 02-10, 1                         | 1, 12-16    |
| SUITE AREA   | 715.48 SQ.FT.                              | 66.47 SQ.M. |
| BALCONY AREA | 26.37 SQ.FT.                               | 2.45 SQ.M.  |
| TOTAL AREA   | 741.85 SQ.FT.                              | 68.92 SQ.M. |
|              | 10   LEVEL 01, 02<br>  T   14   LEVEL 02-1 |             |
| SUITE AREA   | 715.80 SQ.FT.                              | 66.50 SQ.M. |
| BALCONY AREA | 26.05 SQ.FT.                               | 2.42 SQ.M.  |
| TOTAL AREA   | 741.85 SQ.FT.                              | 68.92 SQ.M. |
| 1U           | NIT 14   LEVEL 01                          |             |
| UNI          | T 15   LEVEL 02-1                          | 0           |
| SUITE AREA   | 700.95 SQ.FT.                              | 65.12 SQ.M. |
| BALCONY AREA | 26.05 SQ.FT.                               | 2.42 SQ.M.  |
| TOTAL AREA   | 727.00 SQ.FT.                              | 67.54 SQ.M. |