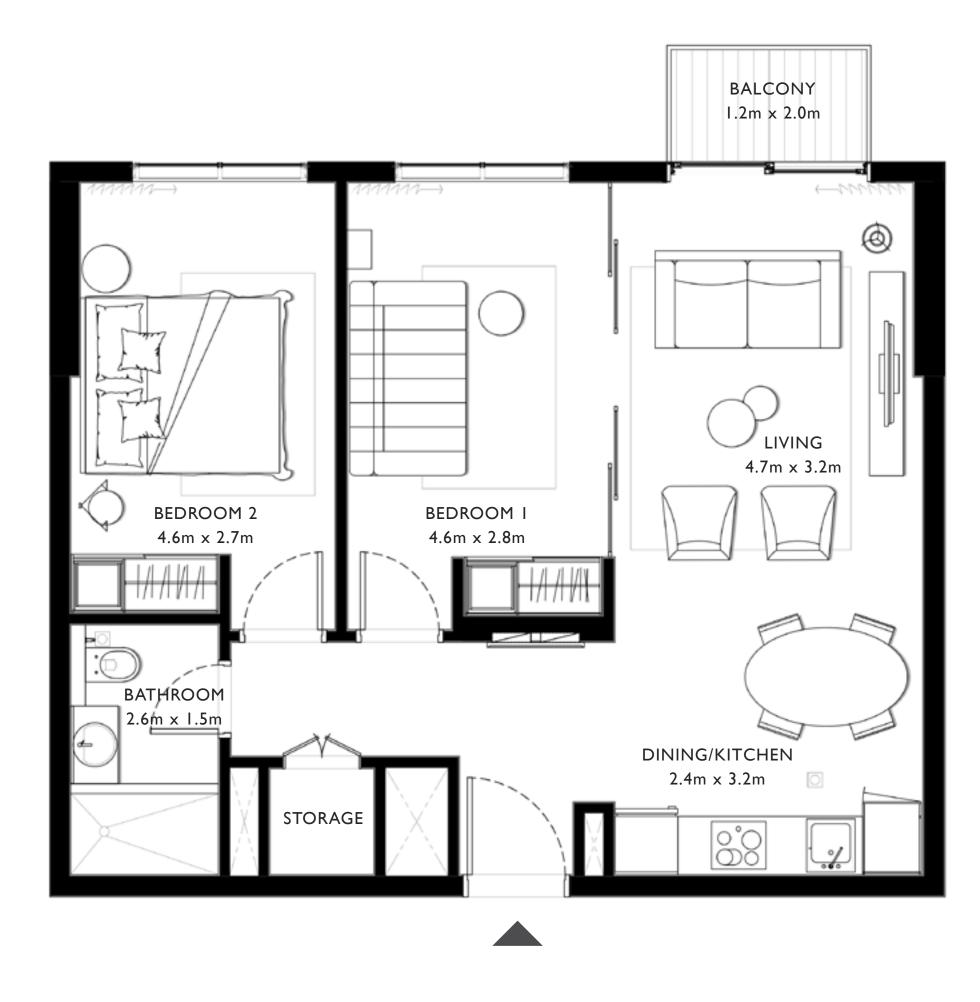

## 2 BEDROOM

UNIT 13 | LEVEL 01

| SUITE AREA   | 715.48 SQ.FT. | 66.47 SQ.M. |  |
|--------------|---------------|-------------|--|
| BALCONY AREA | 223.03 SQ.FT. | 20.72 SQ.M. |  |
| TOTAL AREA   | 938.51 SQ.FT. | 87.19 SQ.M. |  |