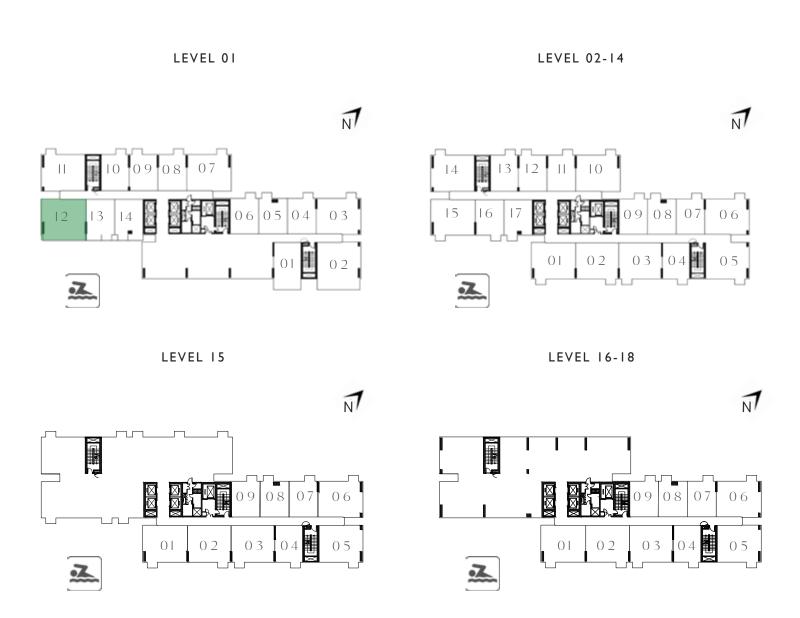

KEY PLAN - TOWER B

| TIMIT | 0.4 I | I F\/ F I | 0.2 - 1.4 | 15 | 16-18 |
|-------|-------|-----------|-----------|----|-------|

| UNIT 04   LEVEL 02-14, 15, 16-18 |               |             |
|----------------------------------|---------------|-------------|
| SUITE AREA                       | 458.97 SQ.FT. | 42.64 SQ.M. |
| BALCONY AREA                     | 26.05 SQ.FT.  | 2.42 SQ.M.  |
| TOTAL AREA                       | 485.02 SQ.FT. | 45.06 SQ.M. |
| UNIT 16   LEVEL 02-14            |               |             |
| SUITE AREA                       | 449.93 SQ.FT. | 41.80 SQ.M. |
| BALCONY AREA                     | 26.05 SQ.FT.  | 2.42 SQ.M.  |
| TOTAL AREA                       | 475.98 SQ.FT. | 44.22 SQ.M. |
| UNIT 17   LEVEL 02-14            |               |             |
| SUITE AREA                       | 455.74 SQ.FT. | 42.34 SQ.M. |
| BALCONY AREA                     | 26.05 SQ.FT.  | 2.42 SQ.M.  |
|                                  |               |             |

481.79 SQ.FT.

44.76 SQ.M.

TOTAL AREA

| NT                       |                       |
|--------------------------|-----------------------|
| 11 10 09 08 07           | 14 13 12 11 10        |
| 12 13 14 2 2 06 05 04 03 | 15 16 17 🖁 🖫 09 08 07 |
| 01 02                    | 01 02 03 04           |

LEVEL 15

LEVEL 01

LEVEL 16-18

LEVEL 02-14