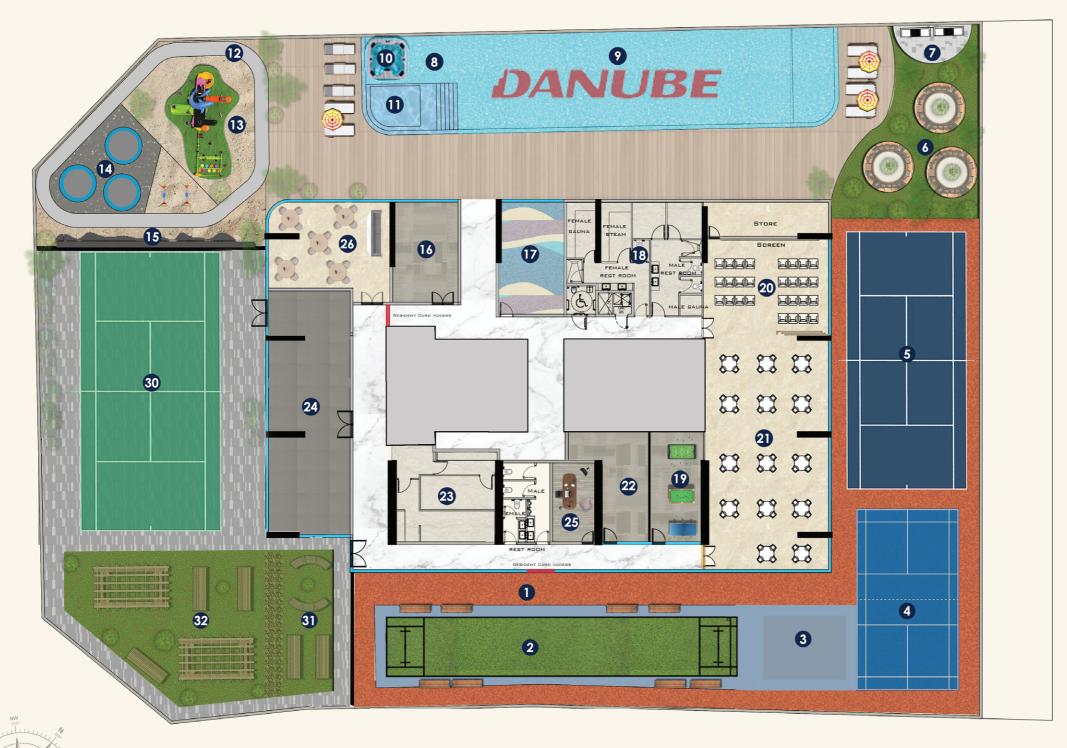

### **A**MENITIES PLAN

### HOTEL APARTMENT AMENITIES

- 1. Jogging Track
- 2. Criket Court
- 3. Multi-Purpose Training Space
- 4. Badminton Court
- 5. Padel Court
- 6. Family Seating/Cabana
- 7. BBQ Deck
- 8. Aquatic Gym
- 9. Swimming Pool
- 10. Jacuzzi
- 11. Kid's Pool
- 12. Kid's Cycling Track
- 13. Kid's Play area
- 14. Trampoline
- 15. Kid's Wall Climbing
- 16. Zumba Studio cum Yoga
- 17. Kid's Nursery
- 18. Steam and Sauna

## OFFICE AND HOTEL APARTMENT AMENITIES

- 19. Indoor Games (Air Hockey/ Foosball/ Snooker/ Tabletennis)
- 20. Hitec Meeting Theatre/ Cinema
- 21. Party Hall cum Conference Hall
- 22. Business Center
- 23. Prayer Hall
- 24.Gym-Male & Female
- 25. Pod Cast
- 26.Cafe
- 27. Drone Delivery Zone GF
- 28. Electric Vehicle GF
- 29. E-Scooter/ Bicycle Parking GF

#### **OFFICE AMENITIES**

- 30. Multipurpose Court
- 31. Cigar Zone (garden)
- 32. Open Garden

<sup>1.</sup> All Information, materials, plans and amenities are approximate and provided for illustrative purposes only. The Developer reserves the right to make revisions to the floor plans and any features, materials, dimensions, drawings, and amenities of the project without notice.