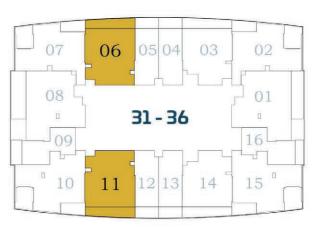

### FLOOR 31st - 36th

FLOOR 37TH - 40TH

STUDIO

1 BEDROOM

2 BEDROOMS

3 BEDROOMS