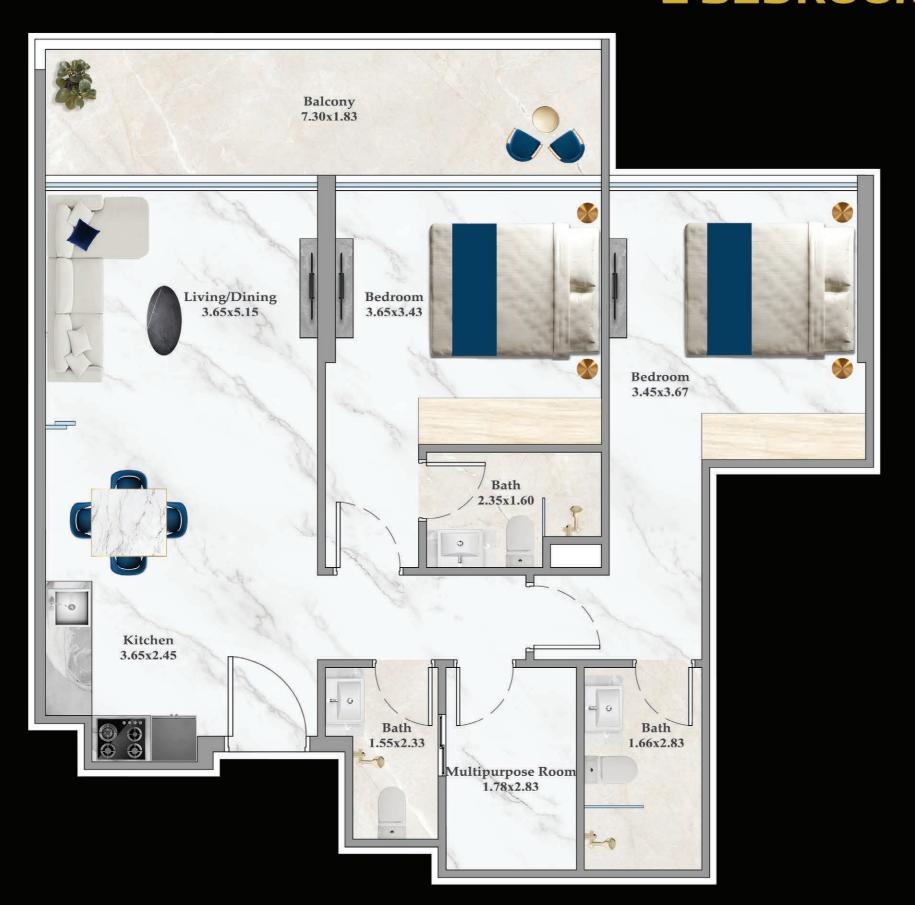

## 1 BEDROOM

#### Floor

AREA (Sq.Ft)

Apartment **426 to 432** 

Balcony 47 to 64

Total **473 to 496** 

## FLEX PLUS 1 BEDROOM-A