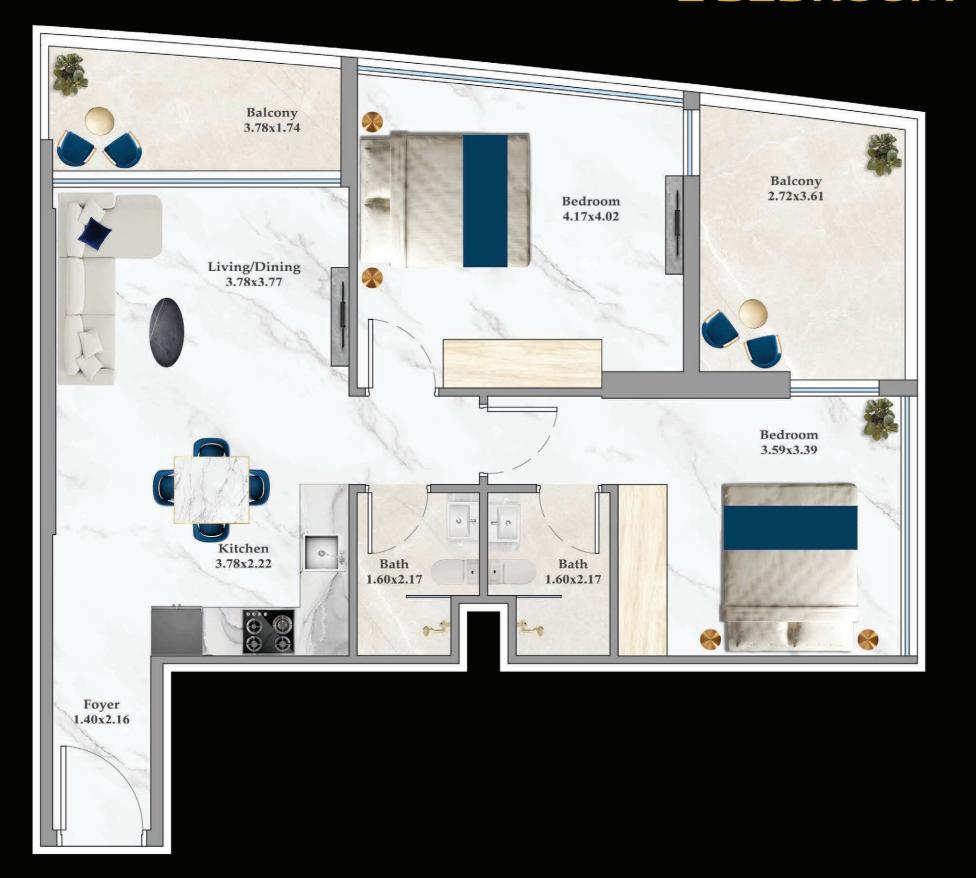

## 2 BEDROOM

#### Floor

#### AREA (sq.Ft)

**Apartment** 

683

Balcony

166

Total

849