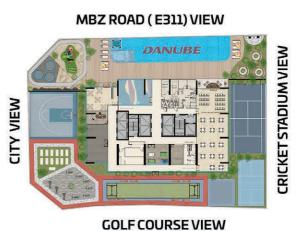

#### AREA (sq.Ft)

**Apartment** 

683

Balcony

166

Total

849

## FLEX 2 BEDROOM-A



#### Floor





#### AREA (Sq.Ft)

Apartment **751** 

Balcony 170

Total **921** 

#### **FEATURES:**

✓ Convertible 3BHK✓ Dual Access Bath

## FLEX PLUS 2 BEDROOM-B



#### Floor







#### AREA (sq.Ft)

Apartment 835 to 845

Balcony 146 to 176

Total **991 to 1,011** 

#### **FEATURES:**

- ☑ Convertible 3BHK
- ☑ Multipurpose Room with Bath
- ☑ Dual Access Bath

## FLEX PLUS 3 BEDROOM



#### Floor





AREA (Sq.Ft)

Apartment **1,057 to 1,062** 

Balcony **253 to 270** 

Total **1,315 to 1,327** 

#### **FEATURES:**

- ☑ Convertible 4BHK
- ☑ Convertible Kitchen
- ☑ Multipurpose Room with Bath
- ☑ Dual Access Bath

#### **FLOOR 17**TH - **30**TH



### FLOOR 31st - 36th





FLOOR 37TH - 40TH





STUDIO

1 BEDROOM

2 BEDROOMS

3 BEDROOMS

### **A**MENITIES PLAN



### HOTEL APARTMENT AMENITIES

- 1. Jogging Track
- 2. Criket Court
- 3. Multi-Purpose Training Space
- 4. Badminton Court
- 5. Padel Court
- 6. Family Seating/Cabana
- 7. BBQ Deck
- 8. Aquatic Gym
- 9. Swimming Pool
- 10. Jacuzzi
- 11. Kid's Pool
- 12. Kid's Cycling Track
- 13. Kid's Play area
- 14. Trampoline
- 15. Kid's Wall Climbing
- 16. Zumba Studio cum Yoga
- 17. Kid's Nursery
- 18. Steam and Sauna

## OFFICE AND HOTEL APARTMENT AMENITIES

- 19. Indoor Games (Air Hockey/ Foosball/ Snooker/ Tabletennis)
- 20. Hitec Meeting Theatre/ Cinema
- 21. Party Hall cum Conference Hall
- 22. Business Center
- 23. Prayer Hall
- 24.Gym-Male & Female
- 25. Pod Cast
- 26.Cafe
- 27. Drone Delivery Zone GF
- 28. Electric Vehicle G