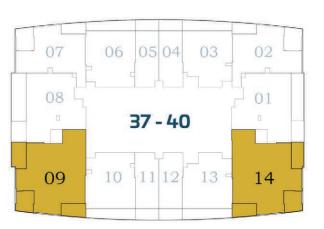

2BHK
- ☑ Multipurpose Room with Bath
- ✓ Dual Access Bath



#### Floor









## FLEX PLUS 1 BEDROOM-C

#### AREA (sq.Ft)

Apartment **663** 

Balcony **129** 

Total

792

#### **FEATURES:**

☑ Convertible 2BHK☑ Multipurpose Room with Bath



#### Floor









## 2 BEDROOM



#### Floor







#### AREA (sq.Ft)

**Apartment** 

683

Balcony

166

Total

849

## FLEX 2 BEDROOM-A



#### Floor





#### AREA (Sq.Ft)

Apartment **751** 

Balcony 170

Total **921** 

#### **FEATURES:**

✓ Convertible 3BHK✓ Dual Access Bath

## FLEX PLUS 2 BEDROOM-B



#### Floor







#### AREA (sq.Ft)

Apartment 835 to 845

Balcony 146 to 176

Total **991 to 1,011** 

#### **FEATURES:**

- ☑ Convertible 3BHK
- ☑ Multipurpose Room with Bath
- ☑ Dual Access Bath

## FLEX PLUS 3 BEDROOM



#### Floor





AREA (Sq.Ft)

Apartment **1,057 to 1,062** 

Balcony **253 to 270** 

Total **1,315 to 1,327** 

#### **FEATURES:**

- ☑ Convertible 4BHK
- ☑ Convertible Kitchen
- ☑ Multipurpose Room with Bath
- ☑ Dual Access Bath

#### **FLOOR 17**TH - **30**TH



### FLOOR 31st - 36th





FLOOR 37TH - 40TH





STUDIO

1 BEDROOM

2 BEDROOMS

3 BEDROOMS

### **A**MENITIES PLAN



### HOTEL APARTMENT AMENITIES

- 1. Jogging Track
- 2. Criket Court
- 3. Multi-Purpose Training Space
- 4. Badminton Court
- 5. Padel Court
- 6. Family Seating/Cabana
- 7. BBQ Deck
- 8. Aquatic Gym
- 9. Swimming Pool
- 10. Jacuzzi
- 11. Kid's Pool
- 12. Kid's Cycling Track
- 13. Kid's Play area
- 14. Trampoline
- 15. Kid's Wall Climbing
- 16. Zumba Studio cum Yoga
- 17. Kid's Nursery
- 18. Steam and Sauna

## OFFICE AND HOTEL