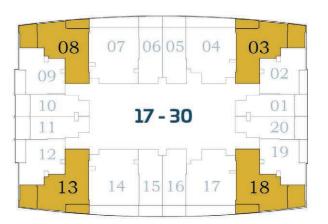

## **FLEX**







Pantry

1.95x3.80

Bath 1.70x2.65

#### Apartment 322

AREA (Sq.Ft)

Balcony

67

Total

389

#### **FEATURES:**

☑ Convertible 1BHK











## FLEX STUDIO-B



#### Floor





AREA (sq.Ft)

Apartment **303 to 312** 

Balcony

**71 to 88** 

Total

379 to 394

**FEATURES:** 

☑ Convertible 1BHK

## 1 BEDROOM



#### Floor





AREA (Sq.Ft)

Apartment **426 to 432** 

Balcony 47 to 64

Total **473 to 496** 

## FLEX PLUS 1 BEDROOM-A



#### Floor





#### AREA (Sq.Ft)

**Apartment** 

555

Balcony

150

Total

705

#### **FEATURES:**

- ☑ Convertible 2BHK
- ☑ Multipurpose Room with Bath
- ✓ Dual Access Bath

# **FLEX PLUS**

## 1 BEDROOM-B

AREA (sq.Ft)

**Apartment** 

622

Balcony

128

Total

750

#### **FEATURES:**

- ☑ Convertible 2BHK
- ☑ Multipurpose Room with Bath
- ✓ Dual Access Bath



#### Floor









## FLEX PLUS 1 BEDROOM-C

#### AREA (sq.Ft)

Apartment **663** 

Balcony **129** 

Total

792

#### **FEATURES:**

☑ Convertible 2BHK☑ Multipurpose Room with Bath



#### Floor









## 2 BEDROOM



#### Floor







#### AREA (sq.Ft)

**Apartment** 

683

Balcony

166

Total

849

## FLEX 2 BEDROOM-A



#### Floor





#### AREA (Sq.Ft)

Apartment **751** 

Balcony 170

Total **921** 

#### **FEATURES:**

✓ Convertible