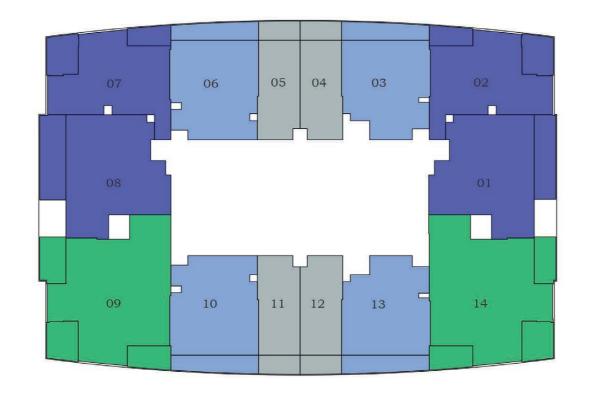

### FLOOR 31st - 36th

FLOOR 37TH - 40TH

STUDIO

1 BEDROOM

2 BEDROOMS

3 BEDROOMS