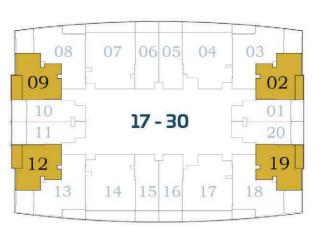

## **FLEX**







Pantry

1.95x3.80

Bath 1.70x2.65

#### Apartment 322

AREA (Sq.Ft)

Balcony

67

Total

389

#### **FEATURES:**

☑ Convertible 1BHK











## FLEX STUDIO-B



#### Floor





AREA (sq.Ft)

Apartment **303 to 312** 

Balcony

**71 to 88** 

Total

379 to 394

**FEATURES:** 

☑ Convertible 1BHK

## 1 BEDROOM



#### Floor





AREA (Sq.Ft)

Apartment **426 to 432** 

Balcony 47 to 64

Total **473 to 496** 

## FLEX PLUS 1 BEDROOM-A



#### Floor





#### AREA (Sq.Ft)

**Apartment** 

555

Balcony

150

Total

705

#### **FEATURES:**

- ☑ Convertible 2BHK
- ☑ Multipurpose Room with Bath
- ✓ Dual Access Bath

# **FLEX PLUS**

## 1 BEDROOM-B

AREA (sq.Ft)

**Apartment** 

622

Balcony

128

Total

750

#### **FEATURES:**

- ☑ Convertible 2BHK
- ☑ Multipurpose Room with Bath
- ✓ Dual Access Bath



#### Floor









## FLEX PLUS 1 BEDROOM-C

#### AREA (sq.Ft)

Apartment **663** 

Balcony **129** 

Total

792

#### **FEATURES:**

☑ Convertible 2BHK☑ Multipurpose Room with Bath



#### Floor









## 2 BEDROOM



#### Floor







#### AREA (sq.Ft)

**Apartment** 

683

Balcony

166

Total

849

## FLEX 2 BEDR