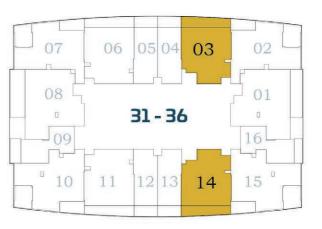

### FLOOR 31st - 36th

FLOOR 37TH - 40TH

STUDIO

1 BEDROOM

2 BEDROOMS

3 BEDROOMS