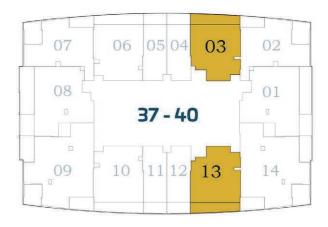

### FLOOR 31st - 36th

FLOOR 37TH - 40TH

STUDIO

1 BEDROOM

2 BEDROOMS

3 BEDROOMS