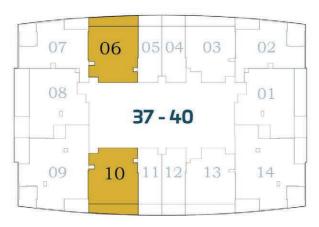

### FLOOR 31st - 36th

FLOOR 37TH - 40TH

STUDIO

1 BEDROOM

2 BEDROOMS

3 BEDROOMS