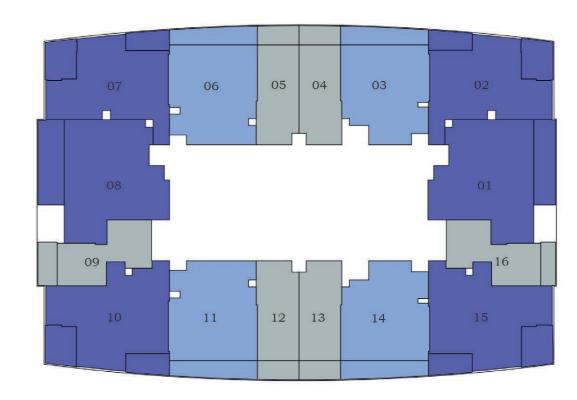

### FLOOR 31st - 36th

FLOOR 37TH - 40TH

STUDIO

1 BEDROOM

2 BEDROOMS

3 BEDROOMS