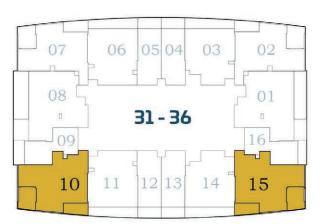

### FLOOR 31st - 36th

FLOOR 37TH - 40TH

STUDIO

1 BEDROOM

2 BEDROOMS

3 BEDROOMS