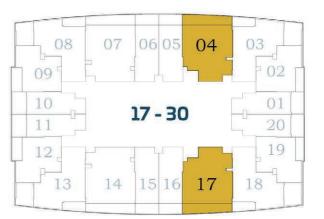

1.70x2.65

#### Apartment 322

AREA (Sq.Ft)

Balcony

67

Total

389

#### **FEATURES:**

☑ Convertible 1BHK











## FLEX STUDIO-B



#### Floor





AREA (sq.Ft)

Apartment **303 to 312** 

Balcony

**71 to 88** 

Total

379 to 394

**FEATURES:** 

☑ Convertible 1BHK

## 1 BEDROOM



#### Floor





AREA (Sq.Ft)

Apartment **426 to 432** 

Balcony 47 to 64

Total **473 to 496** 

## FLEX PLUS 1 BEDROOM-A



#### Floor





#### AREA (Sq.Ft)

**Apartment** 

555

Balcony

150

Total

705

#### **FEATURES:**

- ☑ Convertible 2BHK
- ☑ Multipurpose Room with Bath
- ✓ Dual Access Bath

# **FLEX PLUS**

## 1 BEDROOM-B

AREA (sq.Ft)

**Apartment** 

622

Balcony

128

Total

750

#### **FEATURES:**

- ☑ Convertible 2BHK
- ☑ Multipurpose Room with Bath
- ✓ Dual Access Bath



#### Floor









## FLEX PLUS 1 BEDROOM-C

#### AREA (sq.Ft)

Apartment **663** 

Balcony **129** 

Total

792

#### **FEATURES:**

☑ Convertible 2BHK☑ Multipurpose Room with Bath



#### Floor









## 2 BEDROOM



#### Floor







#### AREA (sq.Ft)

**Apartment** 

683

Balcony

166

Total

849

## FLEX 2 BEDROOM-A



#### Floor





#### AREA (Sq.Ft)

Apartment **751** 

Balcony 170

Total **921** 

#### **FEATURES:**

✓ Convertible 3BHK✓ Dual Access Bath

## FLEX PLUS 2 BEDROOM-B



#### Floor







#### AREA (sq.Ft)

Apartment 835 to 845

Balcony 146 to 176

Total **991 to 1,011** 

#### **FEATURES:**

- ☑ Convertible 3BHK
- ☑ Multipurpose Room with Bath
- ☑ Dual Access Bath

## FLEX PLUS 3 BEDROOM



#### Floor





AREA (Sq.Ft)

Apartment **1,057 to 1,062** 

Balcony **253 to 270** 

Tota