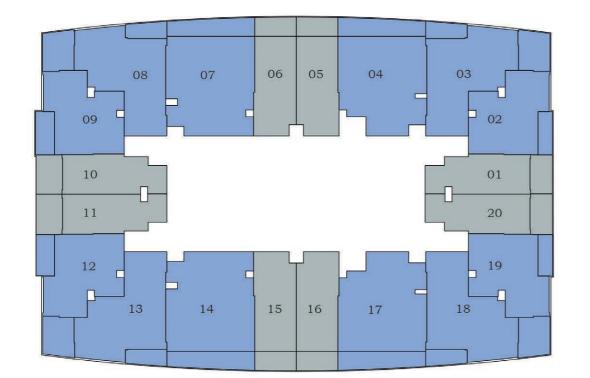

## Floor









## 2 BEDROOM



#### Floor







#### AREA (sq.Ft)

**Apartment** 

683

Balcony

166

Total

849

## FLEX 2 BEDROOM-A



#### Floor





#### AREA (Sq.Ft)

Apartment **751** 

Balcony 170

Total **921** 

#### **FEATURES:**

✓ Convertible 3BHK✓ Dual Access Bath

## FLEX PLUS 2 BEDROOM-B



#### Floor







#### AREA (sq.Ft)

Apartment 835 to 845

Balcony 146 to 176

Total **991 to 1,011** 

#### **FEATURES:**

- ☑ Convertible 3BHK
- ☑ Multipurpose Room with Bath
- ☑ Dual Access Bath

## FLEX PLUS 3 BEDROOM



#### Floor





AREA (Sq.Ft)

Apartment **1,057 to 1,062** 

Balcony **253 to 270** 

Total **1,315 to 1,327** 

#### **FEATURES:**

- ☑ Convertible 4BHK
- ☑ Convertible Kitchen
- ☑ Multipurpose Room with Bath
- ☑ Dual Access Bath

#### **FLOOR 17**TH - **30**TH



### FLOOR 31st - 36th





FLOOR 37TH - 40TH





STUDIO

1 BEDROOM

2 BEDROOMS

3 BEDROOMS

### **A**MENITIES PLAN



### HOTEL APARTMENT AMENITIES

- 1. Jogging Track
- 2. Criket Court
- 3. Multi-Purpose Training Space
- 4. Badminton Court
- 5. Padel Court
- 6. Family Seating/Cabana
- 7. BBQ Deck
- 8. Aquatic Gym
- 9. Swimming Pool
- 10. Jacuzzi
- 11. Kid's Pool
- 12. Kid's Cycling Track
- 13. Kid's Play area
- 14. Trampoline
- 15. Kid's Wall Climbing
- 16. Zumba Studio cum Yoga
- 17. Kid's Nursery
- 18. Steam and Sauna

## OFFICE AND HOTEL APARTMENT AMENITIES

- 19. Indoor Games (Air Hockey/ Foosball/ Snooker/ Tabletennis)
- 20. Hitec Meeting Theatre/ Cinema
- 21. Party Hall cum Conference Hall
- 22. Business Center
- 23. Prayer Hall
- 24.Gym-Male & Female
- 25. Pod Cast
- 26.Cafe
- 2