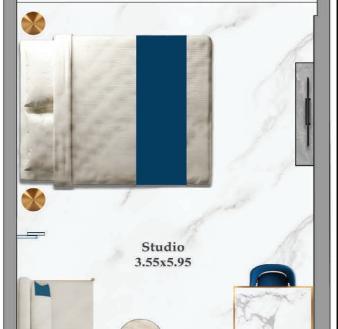

## **FLEX**







Pantry

1.95x3.80

Bath 1.70x2.65

#### Apartment 322

AREA (Sq.Ft)

Balcony

67

Total

389

#### **FEATURES:**

☑ Convertible 1BHK











## FLEX STUDIO-B



#### Floor





AREA (sq.Ft)

Apartment **303 to 312** 

Balcony

**71 to 88** 

Total

379 to 394

**FEATURES:** 

☑ Convertible 1BHK

## 1 BEDROOM



#### Floor





AREA (Sq.Ft)

Apartment **426 to 432** 

Balcony 47 to 64

Total **473 to 496** 

## FLEX PLUS 1 BEDROOM-A



#### Floor





#### AREA (Sq.Ft)

**Apartment** 

555

Balcony

150

Total

705

#### **FEATURES:**

- ☑ Convertible 2BHK
- ☑ Multipurpose Room with Bath
- ✓ Dual Access Bath

# **FLEX PLUS**

## 1 BEDROOM-B

AREA (sq.Ft)

**Apartment** 

622

Balcony

128

Total

750

#### **FEATURES:**

- ☑ Convertible 2BHK
- ☑ Multipurpose Room with Bath
- ✓ Dual Acc