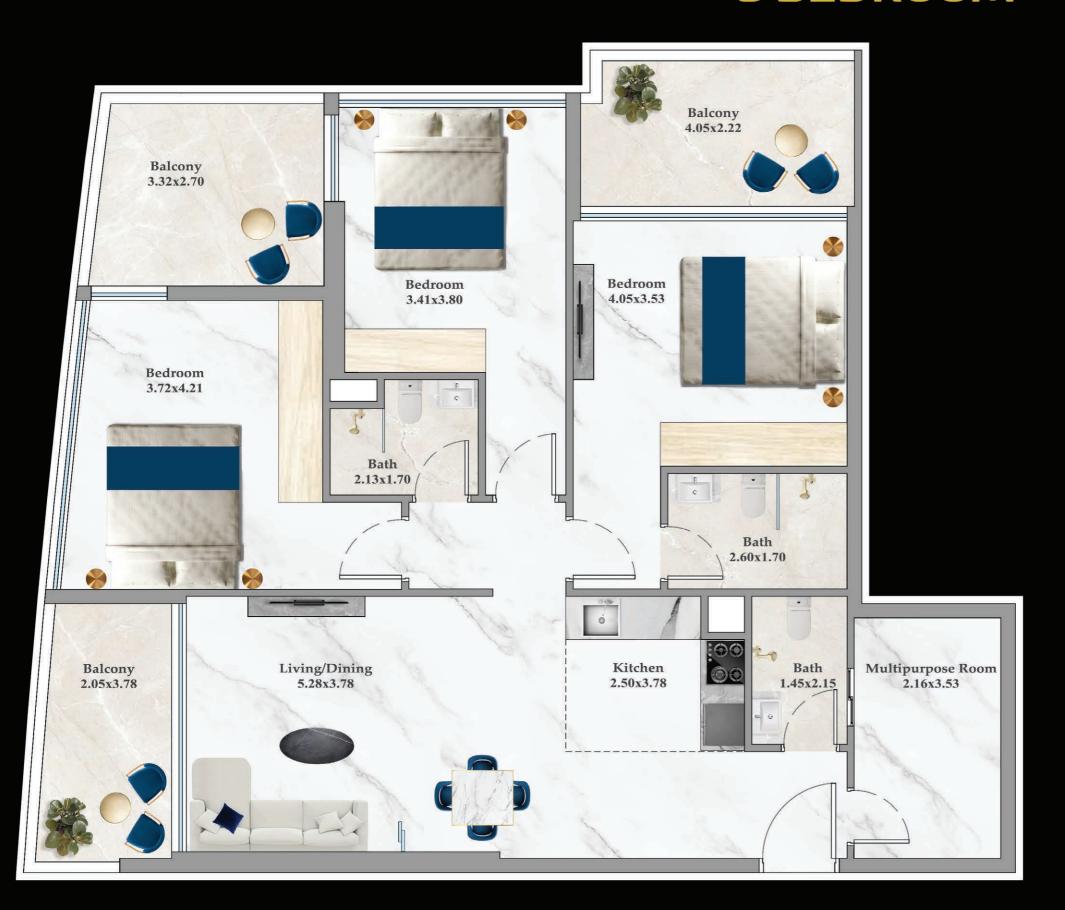

## 2 BEDROOM

#### Floor

#### AREA (sq.Ft)

**Apartment** 

683

Balcony

166

Total

849

## FLEX 2 BEDROOM-A