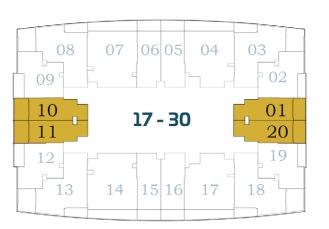

## **FLEX**







Pantry

1.95x3.80

Bath 1.70x2.65

#### Apartment 322

AREA (Sq.Ft)

Balcony

67

Total

389

#### **FEATURES:**

☑ Convertible 1BHK











## FLEX STUDIO-B



#### Floor





AREA (sq.Ft)

Apartment **303 to 312** 

Balcony

**71 to 88** 

Total

379 to 394

**FEATURES:** 

☑ Convertible 1BHK

## 1 BEDROOM



#### Floor





AREA (Sq.Ft)

Apartment **426 to 432** 

Balcony 47 to 64

Total **473 to 496** 

## FLEX PLUS 1 BEDROOM-A



#### Floor





#### AREA (Sq.Ft)

**Apartment** 

555

Balcony

150

Total

705

#### **FEATURES:**

- ☑ Convertible 2BHK
- ☑ Multipurpose Room with Bath
- ✓ Dual Access Bath

# **FLEX PLUS**

## 1 BEDROOM-B

AREA (sq.Ft)

**Apartment** 

622

Balcony

128

Total

750

#### **FEATURES:**

- ☑ Convertible 2BHK
- ☑ Multipurpose Room with Bath
- ✓ Dual Access Bath



#### Floor









## FLEX PLUS 1 BEDROOM-C

#### AREA (sq.Ft)

Apartment **663** 

Balcony **129** 

Total

792

#### **FEATURES:**

☑ Convertible 2BHK☑ Multipurpose