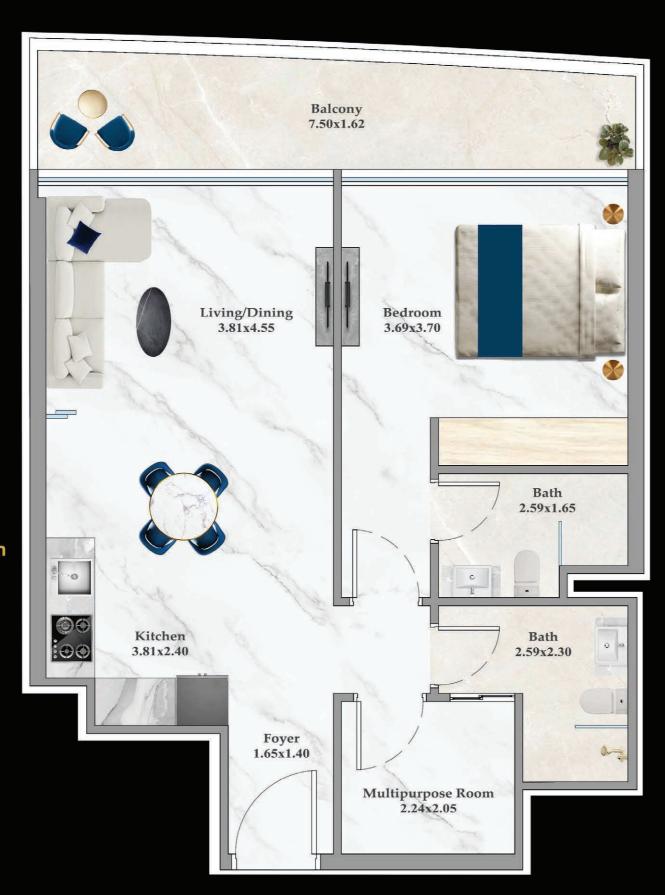

## 1 BEDROOM-B

AREA (sq.Ft)

**Apartment** 

622

Balcony

128

Total

750

#### **FEATURES:**

- ☑ Convertible 2BHK
- ☑ Multipurpose Room with Bath
- ✓ Dual Access Bath