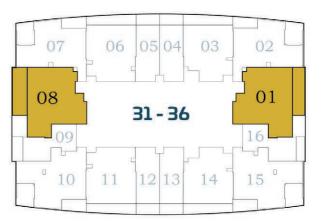

### FLOOR 31st - 36th

FLOOR 37TH - 40TH

STUDIO

1 BEDROOM

2 BEDROOMS

3 BEDROOMS