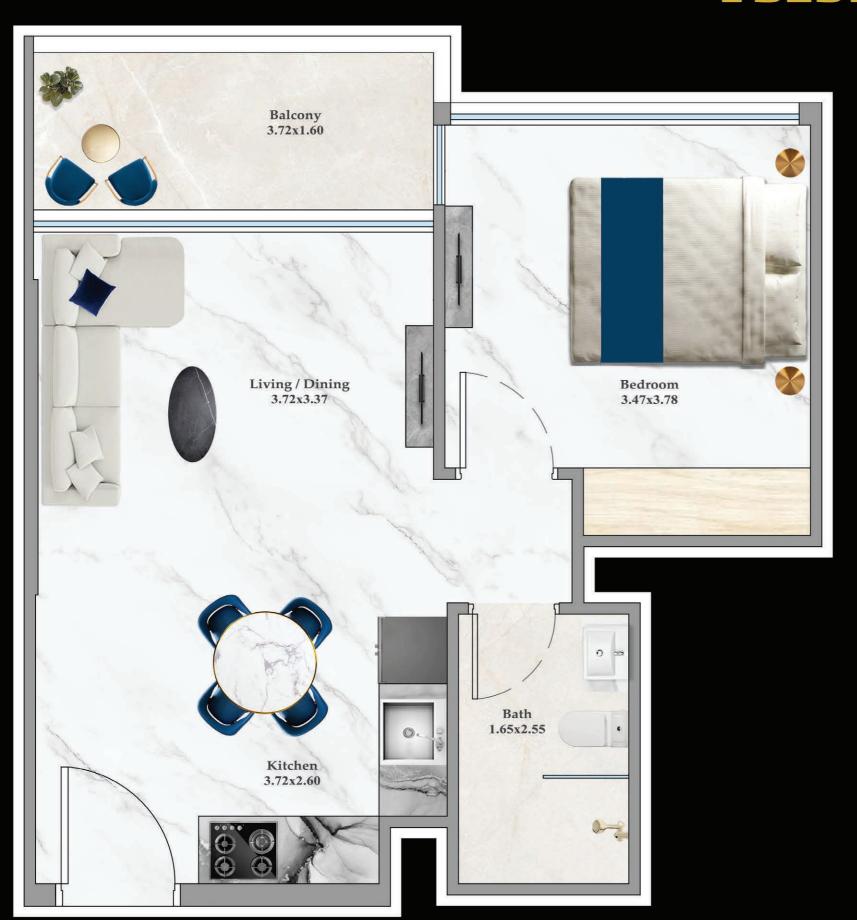

## 1 BEDROOM

#### Floor

AREA (Sq.Ft)

Apartment **426 to 432** 

Balcony 47 to 64

Total **473 to 496** 