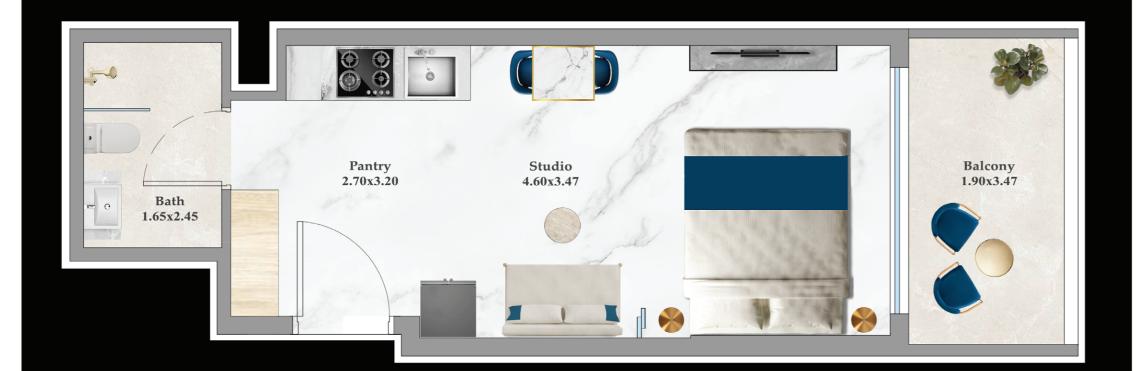

## **FLEX**

Pantry

1.95x3.80

Bath 1.70x2.65

#### Apartment 322

AREA (Sq.Ft)

Balcony

67

Total

389

#### **FEATURES:**

☑ Convertible 1BHK

## FLEX STUDIO-B