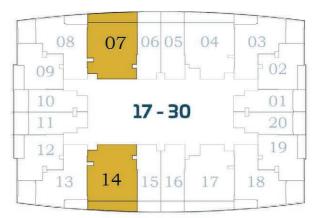

to 312** 

Balcony

**71 to 88** 

Total

379 to 394

**FEATURES:** 

☑ Convertible 1BHK

## 1 BEDROOM



#### Floor





AREA (Sq.Ft)

Apartment **426 to 432** 

Balcony 47 to 64

Total **473 to 496** 

## FLEX PLUS 1 BEDROOM-A



#### Floor





#### AREA (Sq.Ft)

**Apartment** 

555

Balcony

150

Total

705

#### **FEATURES:**

- ☑ Convertible 2BHK
- ☑ Multipurpose Room with Bath
- ✓ Dual Access Bath

# **FLEX PLUS**

## 1 BEDROOM-B

AREA (sq.Ft)

**Apartment** 

622

Balcony

128

Total

750

#### **FEATURES:**

- ☑ Convertible 2BHK
- ☑ Multipurpose Room with Bath
- ✓ Dual Access Bath



#### Floor









## FLEX PLUS 1 BEDROOM-C

#### AREA (sq.Ft)

Apartment **663** 

Balcony **129** 

Total

792

#### **FEATURES:**

☑ Convertible 2BHK☑ Multipurpose Room with Bath



#### Floor









## 2 BEDROOM



#### Floor







#### AREA (sq.Ft)

**Apartment** 

683

Balcony

166

Total

849

## FLEX 2 BEDROOM-A



#### Floor





#### AREA (Sq.Ft)

Apartment **751** 

Balcony 170

Total **921** 

#### **FEATURES:**

✓ Convertible 3BHK✓ Dual Access Bath

## FLEX PLUS 2 BEDROOM-B



#### Floor







#### AREA (sq.Ft)

Apartment 835 to 845

Balcony 146 to 176

Total **991 to 1,011** 

#### **FEATURES:**

- ☑ Convertible 3BHK
- ☑ Multipurpose Room with Bath
- ☑ Dual Access Bath

## FLEX PLUS 3 BEDROOM



#### Floor





AREA (Sq.Ft)

Apartment **1,057 to 1,062** 

Balcony **253 to 270** 

Total **1,315 to 1,327** 

#### **FEATURES:**

- ☑ Convertible 4BHK
- ☑ Convertible Kitchen
- ☑ Multipurpose Room with Bath
- ☑ Dual Access Bath

#### **FLOOR 17**TH - **30**TH



### FLOOR