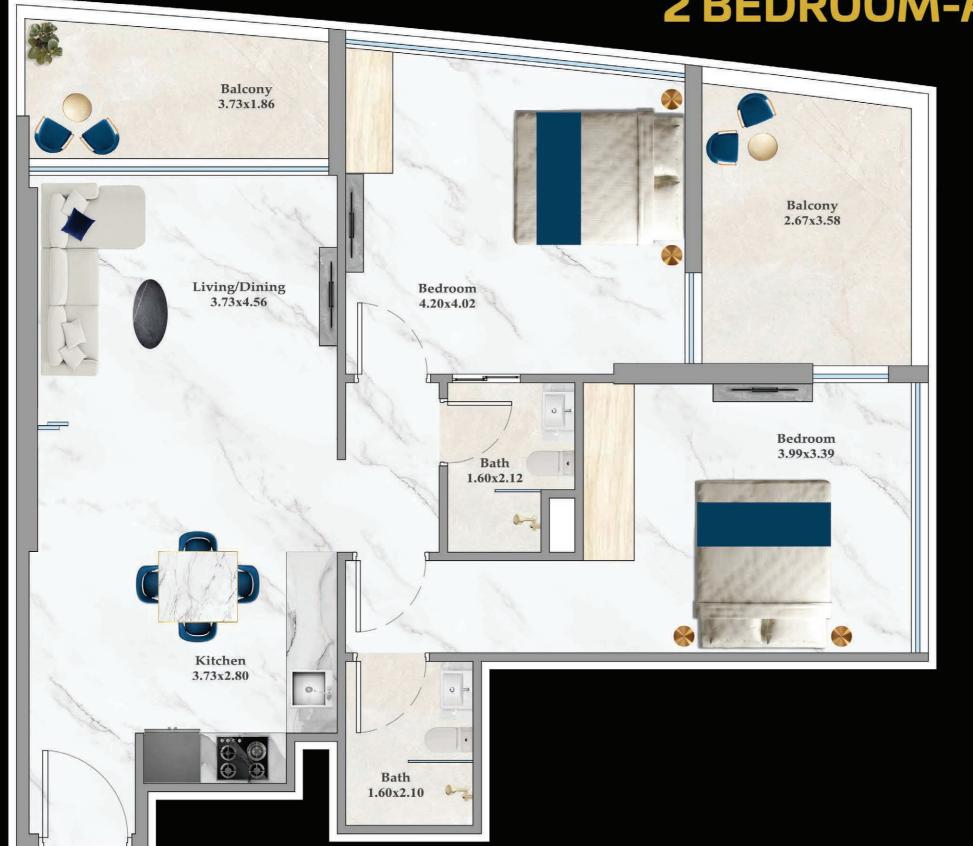

## FLEX 2 BEDROOM-A

#### Floor

#### AREA (Sq.Ft)

Apartment **751** 

Balcony 170

Total **921** 

#### **FEATURES:**

✓ Convertible 3BHK✓ Dual Access Bath