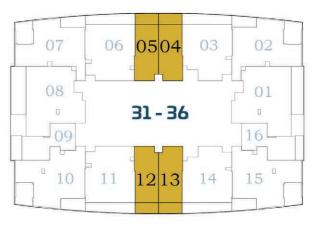

### FLOOR 31st - 36th

FLOOR 37TH - 40TH

STUDIO

1 BEDROOM

2 BEDROOMS

3 BEDROOMS