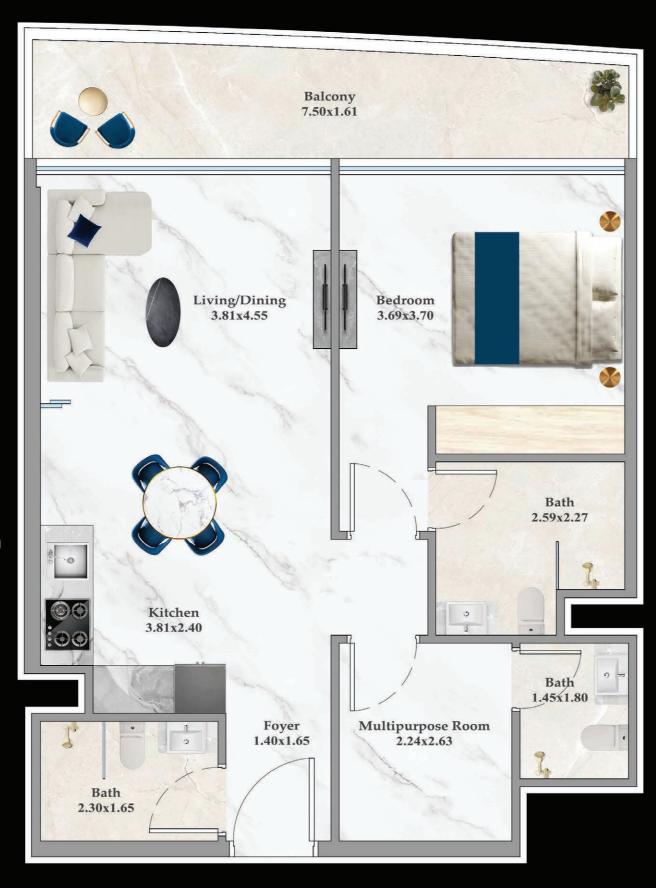

#### **FEATURES:**

- ☑ Convertible 2BHK
- ☑ Multipurpose Room with Bath
- ✓ Dual Access Bath

# **FLEX PLUS**

## 1 BEDROOM-B

AREA (sq.Ft)

**Apartment** 

622

Balcony

128

Total

750