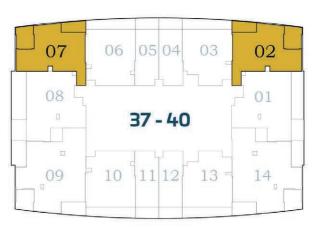

### FLOOR 31st - 36th

FLOOR 37TH - 40TH

STUDIO

1 BEDROOM

2 BEDROOMS

3 BEDROOMS