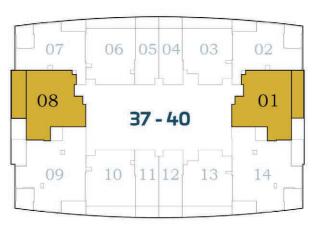

### FLOOR 31st - 36th

FLOOR 37TH - 40TH

STUDIO

1 BEDROOM

2 BEDROOMS

3 BEDROOMS