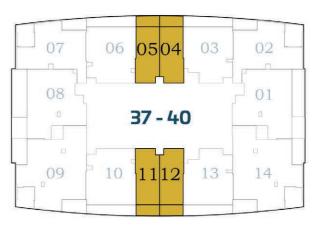

### FLOOR 31st - 36th

FLOOR 37TH - 40TH

STUDIO

1 BEDROOM

2 BEDROOMS

3 BEDROOMS