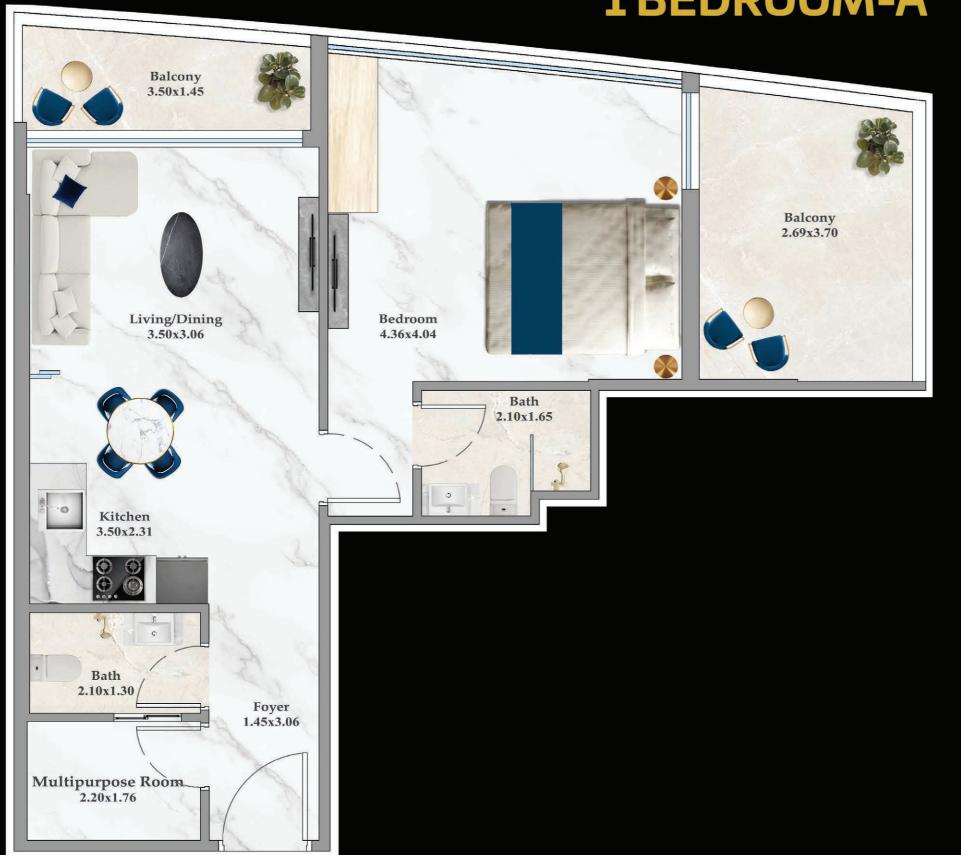

## FLEX PLUS 1 BEDROOM-A

#### Floor

#### AREA (Sq.Ft)

**Apartment** 

555

Balcony

150

Total

705

#### **FEATURES:**

- ☑ Convertible 2BHK
- ☑ Multipurpose Room with Bath
- ✓ Dual Access Bath